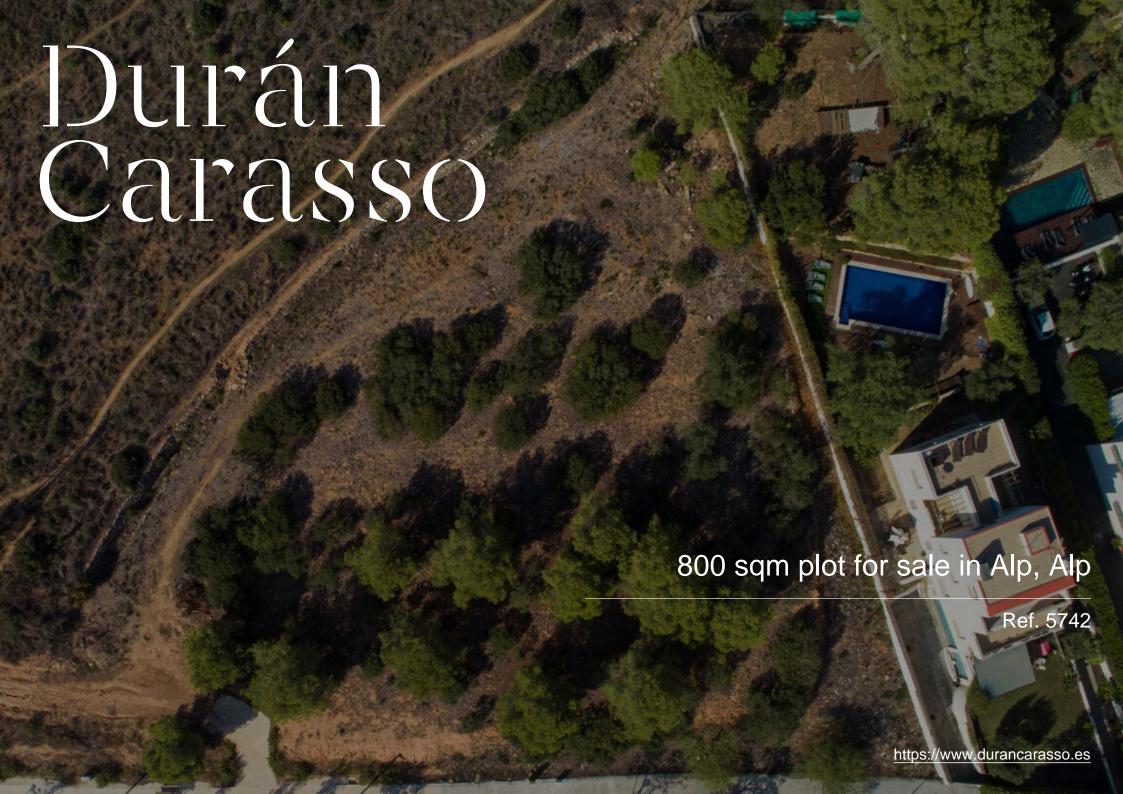

## 800 sqm plot for sale in Alp

Ref. 5742

We present an investment opportunity of 3 plots in the area of the ski resort of La Molina. It has an excellent connectivity through the train station. The plots are classified as Urban Land for single-family use. Great investment opportunity! Urban residential land for sale in a privileged location in La Molina, in the municipality of Alp, Cerdanya region, Girona. This land is located in the centre of La Molina, close to the ski resort of La Molina, which makes it an ideal place for those who wish to enjoy the nature and tranquillity of the area. The plot has a sloping orography and a polygonal shape, which gives it a unique and distinctive character. With stunning natural surroundings, this location offers the opportunity to build your dream home in a natural and peaceful environment...

| Plot surface        | 800 m <sup>2</sup> |
|---------------------|--------------------|
|                     |                    |
| Purchase-sale price | 150,000 € + taxes  |