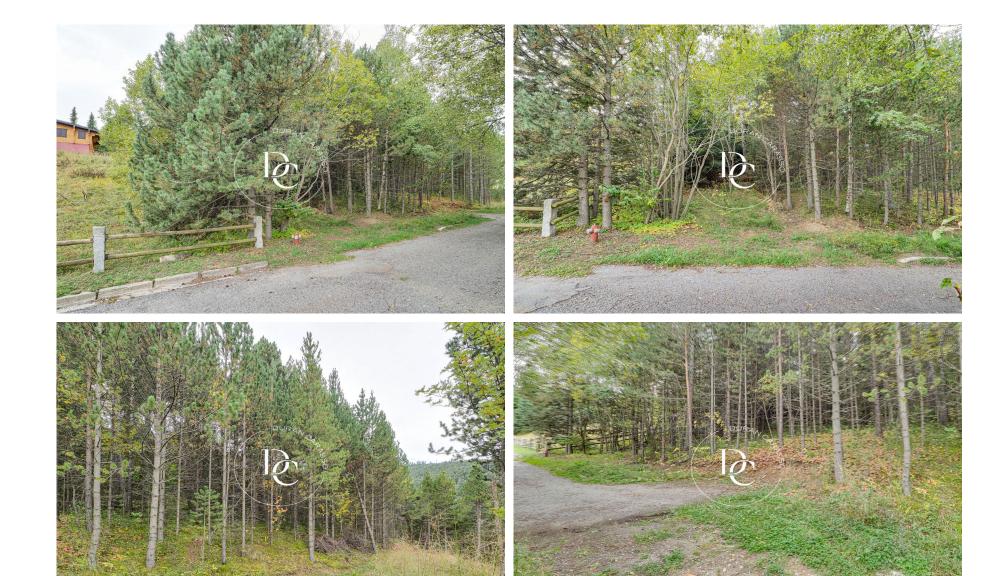

## 800 sqm plot for sale in Alp

Ref. 5742

We present an investment opportunity of 3 plots in the area of the ski resort of La Molina. It has an excellent connectivity through the train station. The plots are classified as Urban Land for single-family use. Great investment opportunity! Urban residential land for sale in a privileged location in La Molina, in the municipality of Alp, Cerdanya region, Girona. This land is located in the centre of La Molina, close to the ski resort of La Molina, which makes it an ideal place for those who wish to enjoy the nature and tranquillity of the area. The plot has a sloping orography and a polygonal shape, which gives it a unique and distinctive character. With stunning natural surroundings, this location offers the opportunity to build your dream home in a natural and peaceful environment...