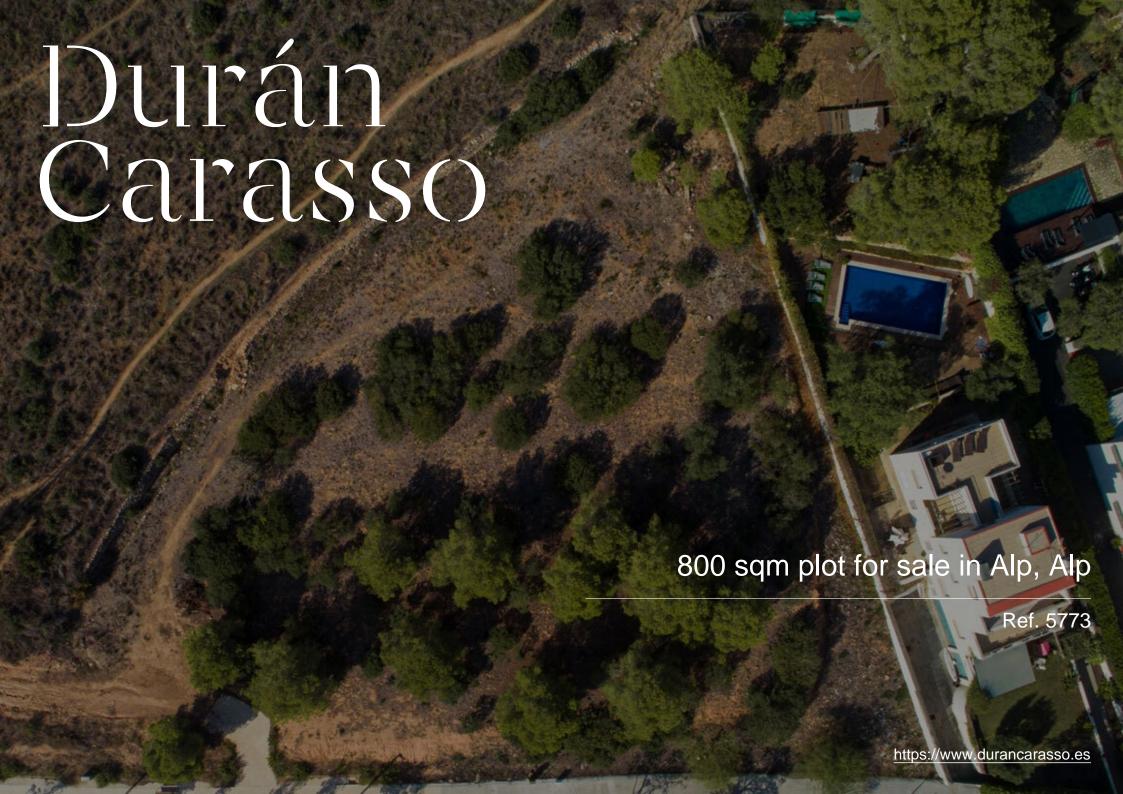

## 800 sqm plot for sale in Alp

Ref. 5773

We present an investment opportunity of 3 plots in the area of the ski resort of La Molina. It has an excellent connectivity through the train station. The plots are classified as Urban Land for single-family use. Great investment opportunity! Urban residential land for sale in a privileged location in La Molina, in the municipality of Alp, Cerdanya region, Girona. This land is located in the centre of La Molina, close to the ski resort of La Molina, which makes it an ideal place for those who wish to enjoy the nature and tranquillity of the area. The plot has a sloping orography and a polygonal shape, which gives it a unique and distinctive character. With stunning natural surroundings, this location offers the opportunity to build your dream home in a natural and peaceful environment...

| Plot surface        | 800 m <sup>2</sup> |
|---------------------|--------------------|
|                     |                    |
| Purchase-sale price | 150,000 € + taxes  |