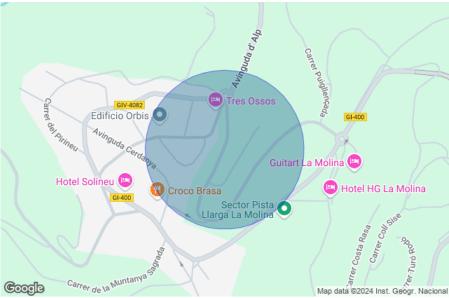

## 800 sqm plot for sale in Alp

Ref. 5773

We present an investment opportunity of 3 plots in the area of the ski resort of La Molina. It has an excellent connectivity through the train station. The plots are classified as Urban Land for single-family use. Great investment opportunity! Urban residential land for sale in a privileged location in La Molina, in the municipality of Alp, Cerdanya region, Girona. This land is located in the centre of La Molina, close to the ski resort of La Molina, which makes it an ideal place for those who wish to enjoy the nature and tranquillity of the area. The plot has a sloping orography and a polygonal shape, which gives it a unique and distinctive character. With stunning natural surroundings, this location offers the opportunity to build your dream home in a natural and peaceful environment...