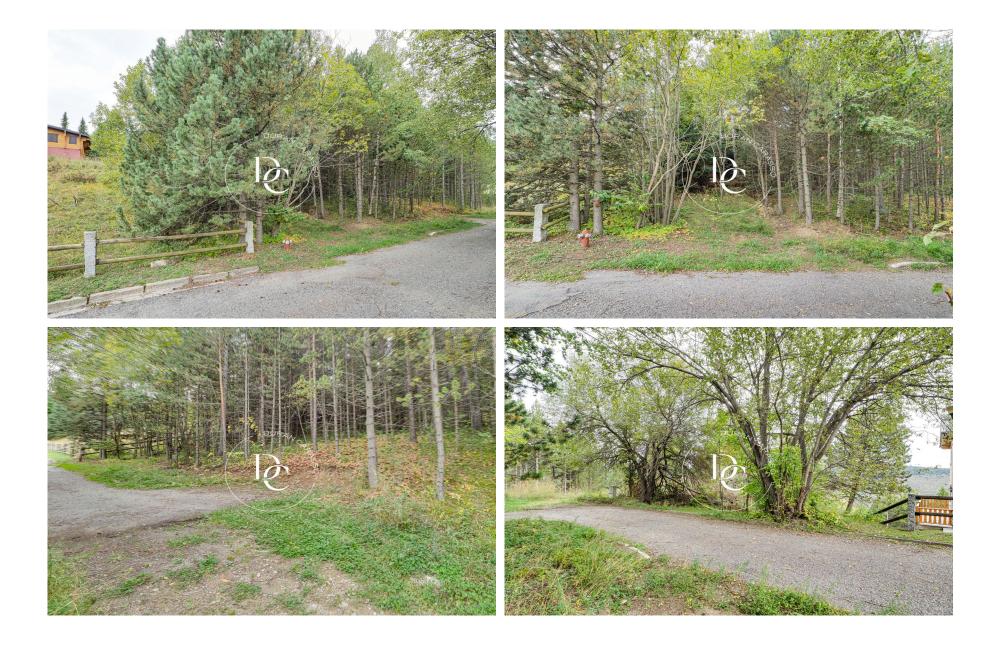

## 800 sqm plot for sale in Alp

Ref. 5773

We present an investment opportunity of 3 plots in the area of the ski resort of La Molina. It has an excellent connectivity through the train station. The plots are classified as Urban Land for single-family use. Great investment opportunity! Urban residential land for sale in a privileged location in La Molina, in the municipality of Alp, Cerdanya region, Girona. This land is located in the centre of La Molina, close to the ski resort of La Molina, which makes it an ideal place for those who wish to enjoy the nature and tranquillity of the area. The plot has a sloping orography and a polygonal shape, which gives it a unique and distinctive character. With stunning natural surroundings, this location offers the opportunity to build your dream home in a natural and peaceful environment...