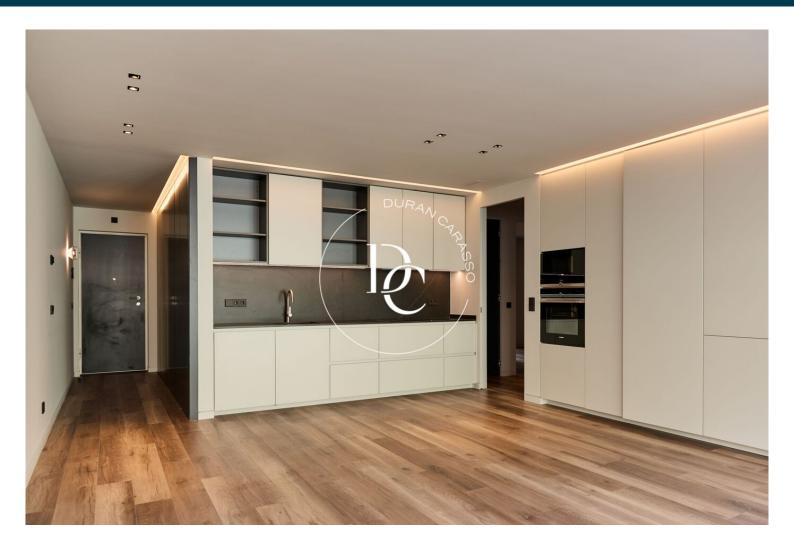

## Andorra la Vella / Andorra la Vella

Apartment located in the centre of Andorra la Vella, on the most important commercial axis of the country and very close to the Pyrénées department store.

It stands out for the high quality of its finishes and for having large terraces.

Access to the apartments, both pedestrian and by private vehicle, is via Doctor Molines Street, the street behind Meritxell Avenue, which allows for privacy at the entrances.

The building has two lifts in a single stairwell, for quick vertical communication, and they are accessed from the main hall located on Doctor Molines Street. These lifts connect all the parking and residential floors.