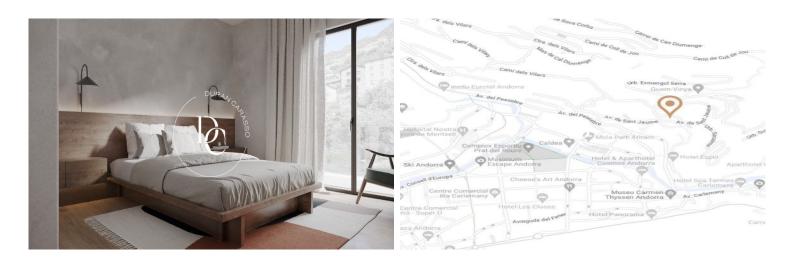

## NEW DEVELOPMENT WITH VIEWS FOR SALE IN ANDORRA LA VELLA

Andorra la Vella / Andorra la Vella

Price from

€710,000

Surface

Units

134 m² - 134 m²

✓ Heating

## Andorra la Vella / Andorra la Vella

new building (work) with terrace and views in Andorra la Vella.

, 14 parking spaces, fitted wardrobes, balcony, heating and storage room.