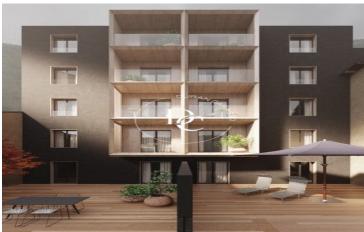

## NEW DEVELOPMENT WITH VIEWS FOR SALE IN ANDORRA LA VELLA

Andorra la Vella / Andorra la Vella

Price from

€710,000

Surface

Units

134 m² - 134 m²

✓ Heating

## Andorra la Vella / Andorra la Vella

new building (work) with terrace and views in Andorra la Vella.

, 14 parking spaces, fitted wardrobes, balcony, heating and storage room.