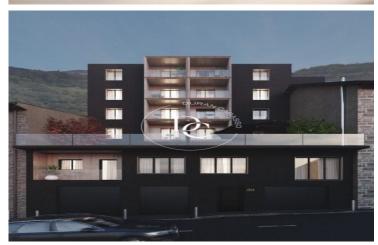

## NEW DEVELOPMENT WITH VIEWS FOR SALE IN ANDORRA LA VELLA

Andorra la Vella / Andorra la Vella

Price from

€710,000

Surface

Units

134 m² - 134 m²

✓ Heating

## Andorra la Vella / Andorra la Vella

new building (work) with terrace and views in Andorra la Vella.

, 14 parking spaces, fitted wardrobes, balcony, heating and storage room.