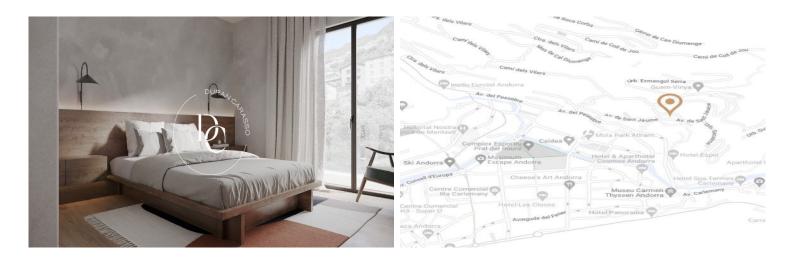

## NEW DEVELOPMENT WITH VIEWS FOR SALE IN ANDORRA LA VELLA

Andorra la Vella / Andorra la Vella

Price from

€660,000

Surface

Units

114 m<sup>2</sup> - 134 m<sup>2</sup>

✓ Heating

## Andorra la Vella / Andorra la Vella

new building (work) with terrace and views in Andorra la Vella.

, 14 parking spaces, fitted wardrobes, balcony, heating and storage room.