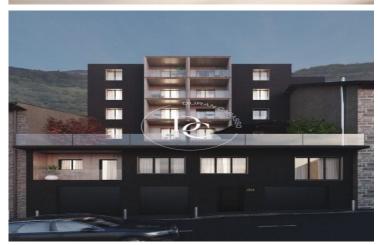

## NEW DEVELOPMENT WITH VIEWS FOR SALE IN ANDORRA LA VELLA

Andorra la Vella / Andorra la Vella

Price from

€660,000

Surface

Units

114 m<sup>2</sup> - 134 m<sup>2</sup>

✓ Heating

## Andorra la Vella / Andorra la Vella

new building (work) with terrace and views in Andorra la Vella.

, 14 parking spaces, fitted wardrobes, balcony, heating and storage room.