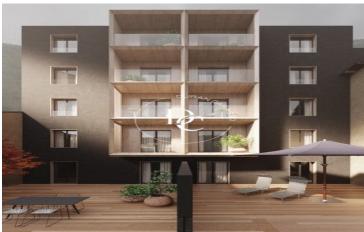

## NEW DEVELOPMENT WITH VIEWS FOR SALE IN ANDORRA LA VELLA

Andorra la Vella / Andorra la Vella

Price from

€660,000

Surface

Units

114 m<sup>2</sup> - 134 m<sup>2</sup>

✓ Heating

## Andorra la Vella / Andorra la Vella

new building (work) with terrace and views in Andorra la Vella.

, 14 parking spaces, fitted wardrobes, balcony, heating and storage room.