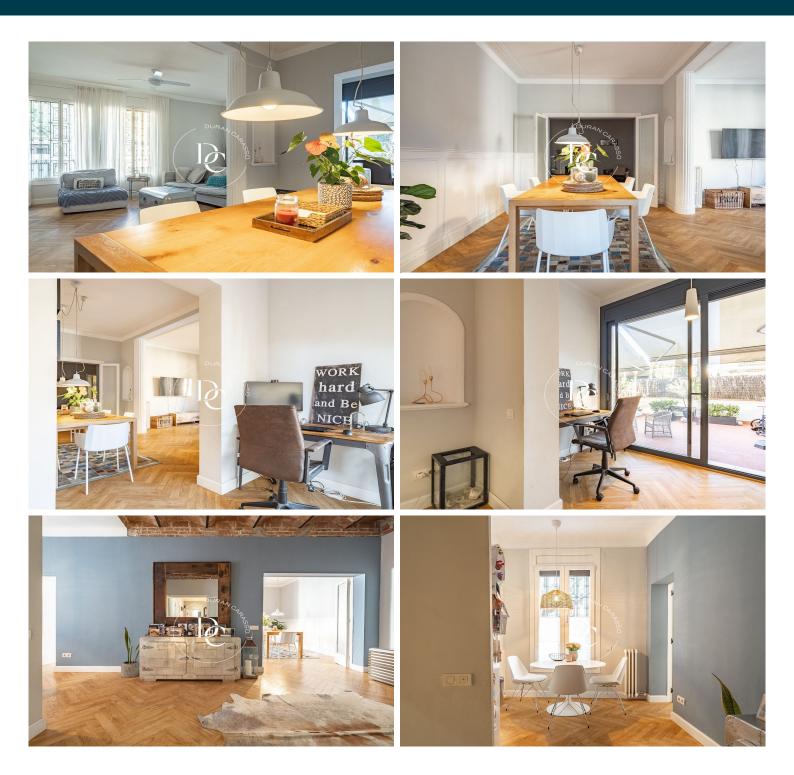

#### Barcelona / Barcelona ciudad

In the heart of the exclusive Sant Gervasi neighborhood, we find this magnificent home located in a classic building that preserves the charm of early 20th-century architecture but has been fully adapted to modern needs following a comprehensive renovation in 2019. The apartment, with a built area of 210 m<sup>2</sup>, offers a perfect combination of elegance and functionality, ideal for those seeking a property ready to move into.

The layout is designed to maximize comfort, featuring four spacious and bright bedrooms: three of them doubles, one single—ideal as an office or study area—and the master suite with a private bathroom. One of the highlights of this home is its stunning 30 m<sup>2</sup> south-facing terrace, an outdoor space perfect for enjoying sunlight all day, having family breakfasts, relaxing, or hosting guests in a welcoming atmosphere.

The building is equipped with an elevator and offers concierge service, ensuring convenience, security, and personalized attention for residents. Every detail has been carefully thought out, making this apartment a perfect choice for those who value design, comfort, and spaciousness.