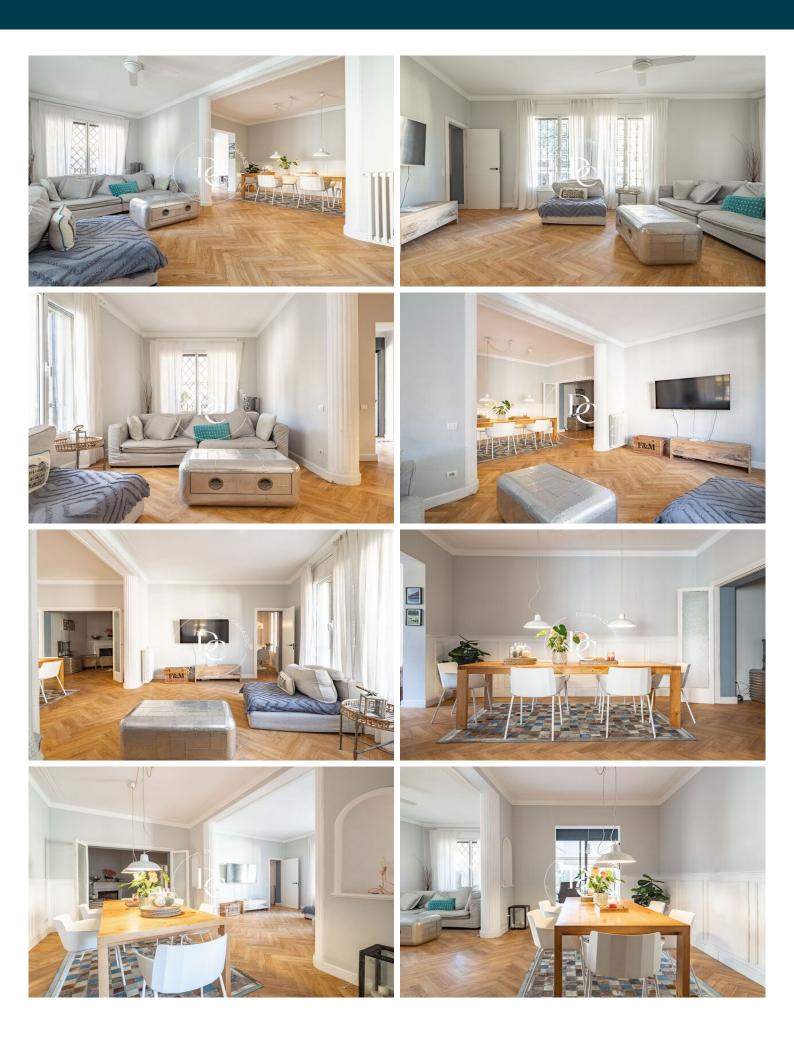

#### Barcelona / Barcelona ciudad

In the heart of the exclusive Sant Gervasi neighborhood, we find this magnificent home located in a classic building that preserves the charm of early 20th-century architecture but has been fully adapted to modern needs following a comprehensive renovation in 2019. The apartment, with a built area of 210 m<sup>2</sup>, offers a perfect combination of elegance and functionality, ideal for those seeking a property ready to move into.

The layout is designed to maximize comfort, featuring four spacious and bright bedrooms: three of them doubles, one single—ideal as an office or study area—and the master suite with a private bathroom. One of the highlights of this home is its stunning 30 m<sup>2</sup> south-facing terrace, an outdoor space perfect for enjoying sunlight all day, having family breakfasts, relaxing, or hosting guests in a welcoming atmosphere.

The building is equipped with an elevator and offers concierge service, ensuring convenience, security, and personalized attention for residents. Every detail has been carefully thought out, making this apartment a perfect choice for those who value design, comfort, and spaciousness.