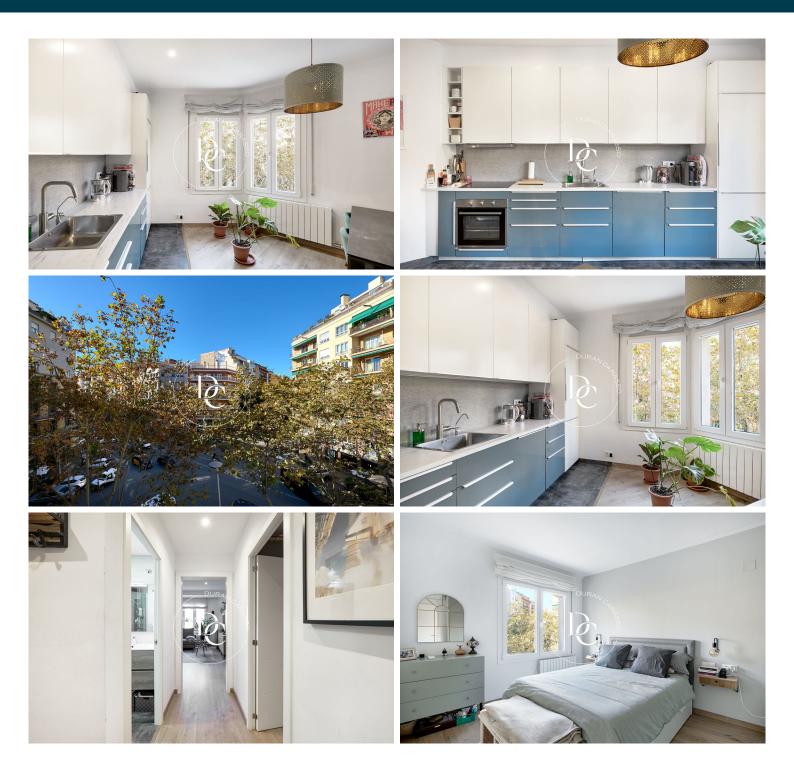

The apartment is designed to provide comfort and functionality in a modern and welcoming environment. Its open kitchen, fully equipped, seamlessly connects with the main living space, creating an ideal setting for daily living as well as for sharing moments with friends or family.

The two double bedrooms are spacious, peaceful, and perfectly equipped to offer rest and privacy. Additionally, it features a separate laundry room, a practical detail that makes everyday tasks easier without taking up space in the rest of the home.

The renovation, meticulously executed, combines high-quality materials with a contemporary design that makes the most of light and space, turning this apartment into a cozy and elegant place to live.

Located in one of the best areas of the Eixample Esquerre, you'll have everything that makes this neighborhood one of the most sought-after in Barcelona at your fingertips: restaurants, shops, local markets, and essential services, all just a few minutes' walk away. Moreover, excellent transport connections allow you to move comfortably throughout the city.