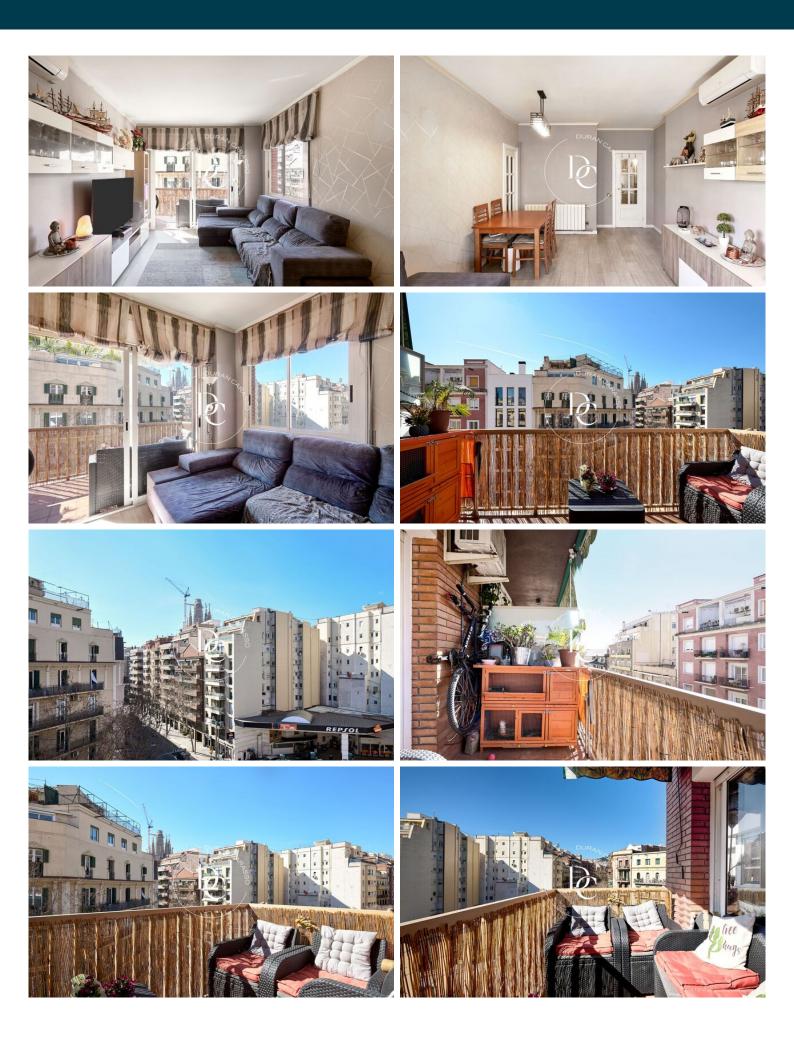

## Barcelona / Barcelona ciudad

Located in the heart of the Dreta de l'Eixample district, this bright 100 m<sup>2</sup> penthouse is ready to move into. With a practical and modern layout, it offers a cozy and functional atmosphere, ideal for those looking for comfort in one of Barcelona's most sought-after areas. The property features two spacious double bedrooms, a single bedroom, and two full bathrooms, providing a comfortable and well-distributed space for the whole family.

Its excellent southwest orientation ensures abundant natural light throughout the day, while the balcony provides a perfect spot to relax and enjoy clear views. Additionally, it includes a parking space in the same building, which can be purchased separately for €25,000 and represents a valuable asset in an area with high parking demand. The building has an elevator and has passed the Technical Building Inspection (ITE), guaranteeing its good condition and safety.