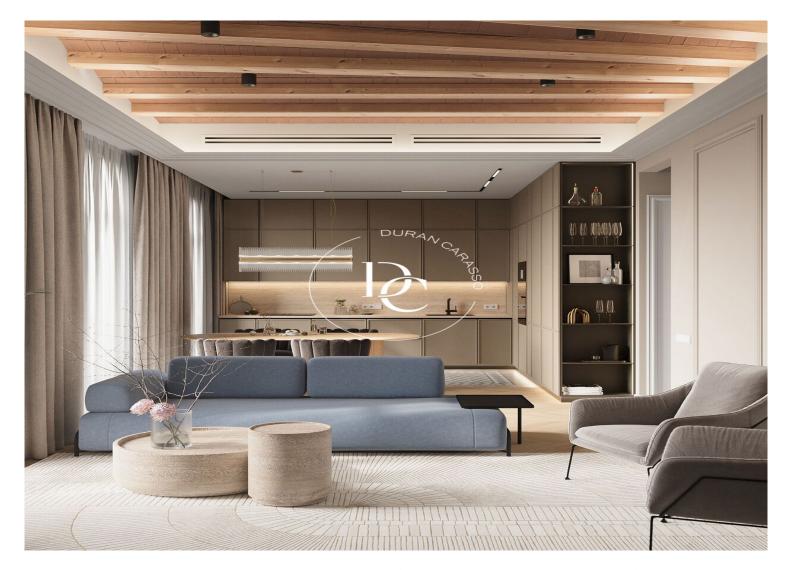

It offers 124sqm of elegance. Its living-dining room with integrated kitchen gives access to three exterior balconies where you can enjoy fantastic views.

It has three bedrooms, one of them en suite with dressing room and desk area, and two complete bathrooms with shower.

The natural parquet floors laid in herringbone pattern and integrated furniture stand out for their elegance and avant-garde details.

High end Bosch appliances complete this magnificent property which maintains the high ceilings of 3mts with Catalan vault and wooden beams.