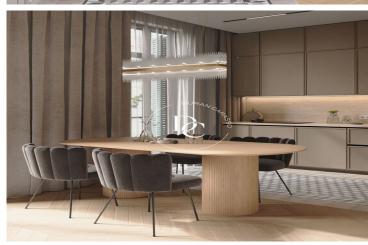

It offers 124sqm of elegance. Its living-dining room with integrated kitchen gives access to three exterior balconies where you can enjoy fantastic views.

It has three bedrooms, one of them en suite with dressing room and desk area, and two complete bathrooms with shower.

The natural parquet floors laid in herringbone pattern and integrated furniture stand out for their elegance and avant-garde details.

High end Bosch appliances complete this magnificent property which maintains the high ceilings of 3mts with Catalan vault and wooden beams.