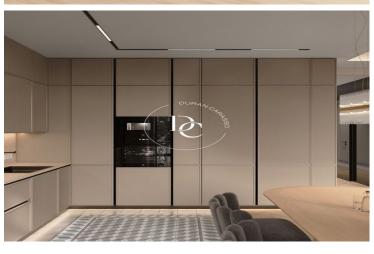

It offers 124sqm of elegance. Its living-dining room with integrated kitchen gives access to three exterior balconies where you can enjoy fantastic views.

It has three bedrooms, one of them en suite with dressing room and desk area, and two complete bathrooms with shower.

The natural parquet floors laid in herringbone pattern and integrated furniture stand out for their elegance and avant-garde details.

High end Bosch appliances complete this magnificent property which maintains the high ceilings of 3mts with Catalan vault and wooden beams.