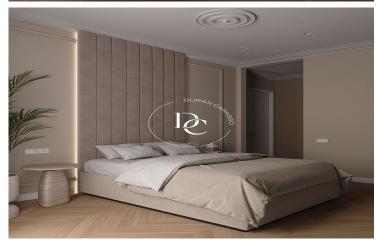

It offers 124sqm of elegance. Its living-dining room with integrated kitchen gives access to three exterior balconies where you can enjoy fantastic views.

It has three bedrooms, one of them en suite with dressing room and desk area, and two complete bathrooms with shower.

The natural parquet floors laid in herringbone pattern and integrated furniture stand out for their elegance and avant-garde details.

High end Bosch appliances complete this magnificent property which maintains the high ceilings of 3mts with Catalan vault and wooden beams.