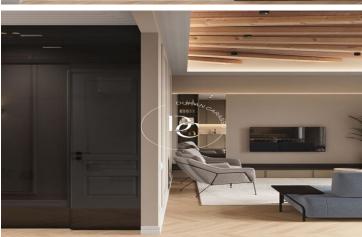

It offers 124sqm of elegance. Its living-dining room with integrated kitchen gives access to three exterior balconies where you can enjoy fantastic views.

It has three bedrooms, one of them en suite with dressing room and desk area, and two complete bathrooms with shower.

The natural parquet floors laid in herringbone pattern and integrated furniture stand out for their elegance and avant-garde details.

High end Bosch appliances complete this magnificent property which maintains the high ceilings of 3mts with Catalan vault and wooden beams.