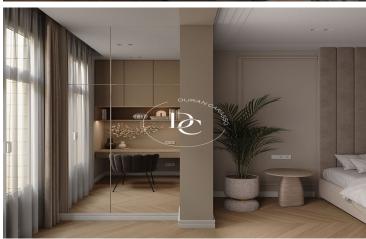

It offers 124sqm of elegance. Its living-dining room with integrated kitchen gives access to three exterior balconies where you can enjoy fantastic views.

It has three bedrooms, one of them en suite with dressing room and desk area, and two complete bathrooms with shower.

The natural parquet floors laid in herringbone pattern and integrated furniture stand out for their elegance and avant-garde details.

High end Bosch appliances complete this magnificent property which maintains the high ceilings of 3mts with Catalan vault and wooden beams.