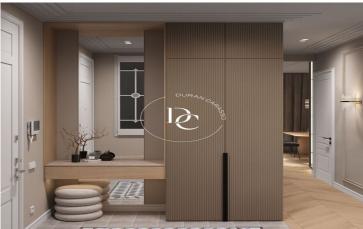

The natural parquet floors laid in herringbone pattern and integrated furniture stand out for their elegance and avant-garde details.

High end Bosch appliances complete this magnificent property which maintains the high ceilings of 3mts with Catalan vault and wooden beams.