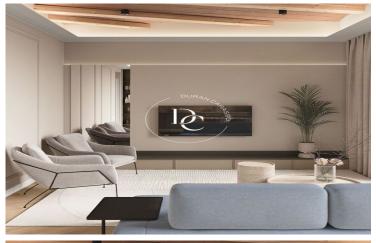

It offers 124sqm of elegance. Its living-dining room with integrated kitchen gives access to three exterior balconies where you can enjoy fantastic views.

It has three bedrooms, one of them en suite with dressing room and desk area, and two complete bathrooms with shower.

The natural parquet floors laid in herringbone pattern and integrated furniture stand out for their elegance and avant-garde details.

High end Bosch appliances complete this magnificent property which maintains the high ceilings of 3mts with Catalan vault and wooden beams.