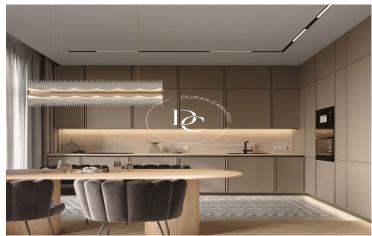

It offers 124sqm of elegance. Its living-dining room with integrated kitchen gives access to three exterior balconies where you can enjoy fantastic views.

It has three bedrooms, one of them en suite with dressing room and desk area, and two complete bathrooms with shower.

The natural parquet floors laid in herringbone pattern and integrated furniture stand out for their elegance and avant-garde details.

High end Bosch appliances complete this magnificent property which maintains the high ceilings of 3mts with Catalan vault and wooden beams.