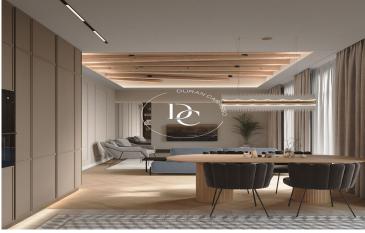

It offers 124sqm of elegance. Its living-dining room with integrated kitchen gives access to three exterior balconies where you can enjoy fantastic views.

It has three bedrooms, one of them en suite with dressing room and desk area, and two complete bathrooms with shower.

The natural parquet floors laid in herringbone pattern and integrated furniture stand out for their elegance and avant-garde details.

High end Bosch appliances complete this magnificent property which maintains the high ceilings of 3mts with Catalan vault and wooden beams.