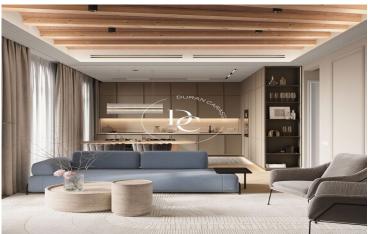

It offers 124sqm of elegance. Its living-dining room with integrated kitchen gives access to three exterior balconies where you can enjoy fantastic views.

It has three bedrooms, one of them en suite with dressing room and desk area, and two complete bathrooms with shower.

The natural parquet floors laid in herringbone pattern and integrated furniture stand out for their elegance and avant-garde details.

High end Bosch appliances complete this magnificent property which maintains the high ceilings of 3mts with Catalan vault and wooden beams.