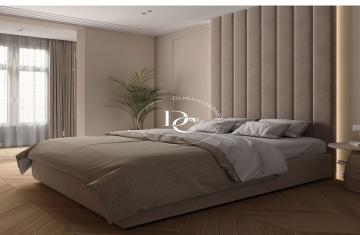

It offers 124sqm of elegance. Its living-dining room with integrated kitchen gives access to three exterior balconies where you can enjoy fantastic views.

It has three bedrooms, one of them en suite with dressing room and desk area, and two complete bathrooms with shower.

The natural parquet floors laid in herringbone pattern and integrated furniture stand out for their elegance and avant-garde details.

High end Bosch appliances complete this magnificent property which maintains the high ceilings of 3mts with Catalan vault and wooden beams.