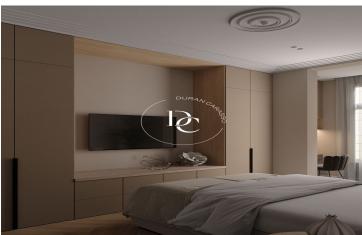

It offers 124sqm of elegance. Its living-dining room with integrated kitchen gives access to three exterior balconies where you can enjoy fantastic views.

It has three bedrooms, one of them en suite with dressing room and desk area, and two complete bathrooms with shower.

The natural parquet floors laid in herringbone pattern and integrated furniture stand out for their elegance and avant-garde details.

High end Bosch appliances complete this magnificent property which maintains the high ceilings of 3mts with Catalan vault and wooden beams.