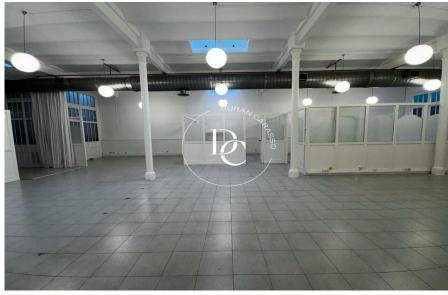

## Spectacular Open-Plan Premises with High Ceilings in Dreta de l'Eixample

Ref. RV5845

We present a unique space in the heart of Dreta de l'Eixample, one of Barcelona's most iconic and historic districts. Located in a fully restored 1900 building, this property stands out for its character and elegance, blending original architectural elements with great versatility for multiple uses. With 425 sqm of space on a single floor, the premises offer a spacious and bright environment, thanks to its 3.5-meterhigh ceilings and multiple skylights that allow plenty of natural light. Additionally, it features a private courtyard at the back, bringing in even more natural light, along with two restrooms. The entrance from the street is impressive, with a 6-meter-wide double glass door, preserving original early 20th-century details that add charm and authenticity. This sp...