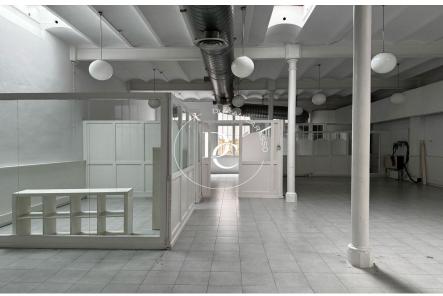

## Spectacular Open-Plan Premises with High Ceilings in Dreta de l'Eixample

Ref. RV5845

We present a unique space in the heart of Dreta de l'Eixample, one of Barcelona's most iconic and historic districts. Located in a fully restored 1900 building, this property stands out for its character and elegance, blending original architectural elements with great versatility for multiple uses. With 425 sqm of space on a single floor, the premises offer a spacious and bright environment, thanks to its 3.5-meterhigh ceilings and multiple skylights that allow plenty of natural light. Additionally, it features a private courtyard at the back, bringing in even more natural light, along with two restrooms. The entrance from the street is impressive, with a 6-meter-wide double glass door, preserving original early 20th-century details that add charm and authenticity. This sp...