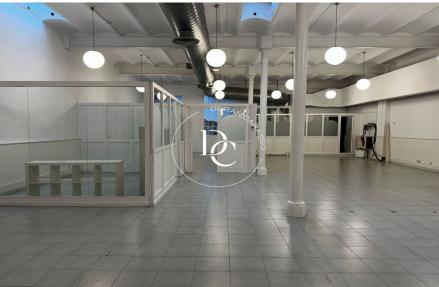

## Spectacular Open-Plan Premises with High Ceilings in Dreta de l'Eixample

Ref. RV5845

We present a unique space in the heart of Dreta de l'Eixample, one of Barcelona's most iconic and historic districts. Located in a fully restored 1900 building, this property stands out for its character and elegance, blending original architectural elements with great versatility for multiple uses. With 425 sqm of space on a single floor, the premises offer a spacious and bright environment, thanks to its 3.5-meterhigh ceilings and multiple skylights that allow plenty of natural light. Additionally, it features a private courtyard at the back, bringing in even more natural light, along with two restrooms. The entrance from the street is impressive, with a 6-meter-wide double glass door, preserving original early 20th-century details that add charm and authenticity. This sp...