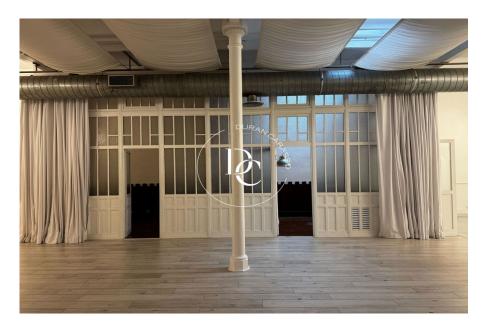

## Spectacular Open-Plan Premises with High Ceilings in Dreta de l'Eixample

Ref. RV5845

We present a unique space in the heart of Dreta de l'Eixample, one of Barcelona's most iconic and historic districts. Located in a fully restored 1900 building, this property stands out for its character and elegance, blending original architectural elements with great versatility for multiple uses. With 425 sqm of space on a single floor, the premises offer a spacious and bright environment, thanks to its 3.5-meterhigh ceilings and multiple skylights that allow plenty of natural light. Additionally, it features a private courtyard at the back, bringing in even more natural light, along with two restrooms. The entrance from the street is impressive, with a 6-meter-wide double glass door, preserving original early 20th-century details that add charm and authenticity. This sp...