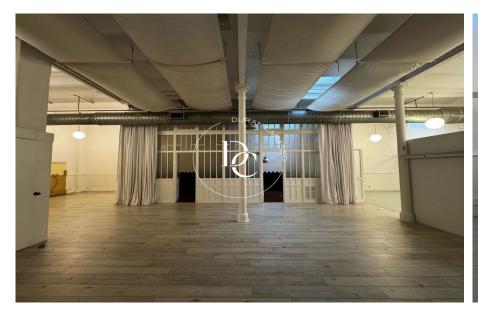

## Spectacular Open-Plan Premises with High Ceilings in Dreta de l'Eixample

Ref. RV5845

We present a unique space in the heart of Dreta de l'Eixample, one of Barcelona's most iconic and historic districts. Located in a fully restored 1900 building, this property stands out for its character and elegance, blending original architectural elements with great versatility for multiple uses. With 425 sqm of space on a single floor, the premises offer a spacious and bright environment, thanks to its 3.5-meterhigh ceilings and multiple skylights that allow plenty of natural light. Additionally, it features a private courtyard at the back, bringing in even more natural light, along with two restrooms. The entrance from the street is impressive, with a 6-meter-wide double glass door, preserving original early 20th-century details that add charm and authenticity. This sp...