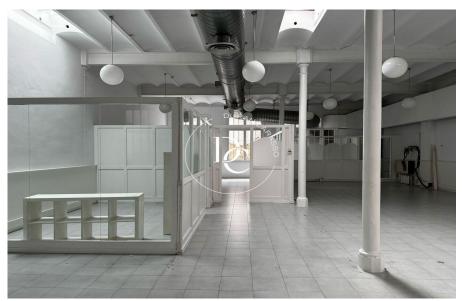

## Spectacular Open-Plan Premises with High Ceilings in Dreta de l'Eixample

Ref. RV5845

We present a unique space in the heart of Dreta de l'Eixample, one of Barcelona's most iconic and historic districts. Located in a fully restored 1900 building, this property stands out for its character and elegance, blending original architectural elements with great versatility for multiple uses. With 425 sqm of space on a single floor, the premises offer a spacious and bright environment, thanks to its 3.5-meterhigh ceilings and multiple skylights that allow plenty of natural light. Additionally, it features a private courtyard at the back, bringing in even more natural light, along with two restrooms. The entrance from the street is impressive, with a 6-meter-wide double glass door, preserving original early 20th-century details that add charm and authenticity. This sp...