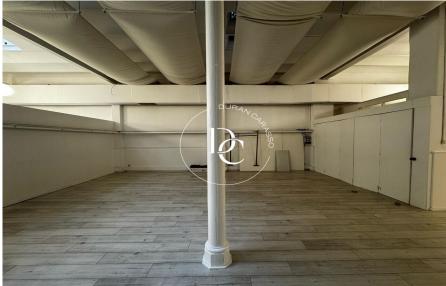

## Spectacular Open-Plan Premises with High Ceilings in Dreta de l'Eixample

Ref. RV5845

We present a unique space in the heart of Dreta de l'Eixample, one of Barcelona's most iconic and historic districts. Located in a fully restored 1900 building, this property stands out for its character and elegance, blending original architectural elements with great versatility for multiple uses. With 425 sqm of space on a single floor, the premises offer a spacious and bright environment, thanks to its 3.5-meterhigh ceilings and multiple skylights that allow plenty of natural light. Additionally, it features a private courtyard at the back, bringing in even more natural light, along with two restrooms. The entrance from the street is impressive, with a 6-meter-wide double glass door, preserving original early 20th-century details that add charm and authenticity. This sp...