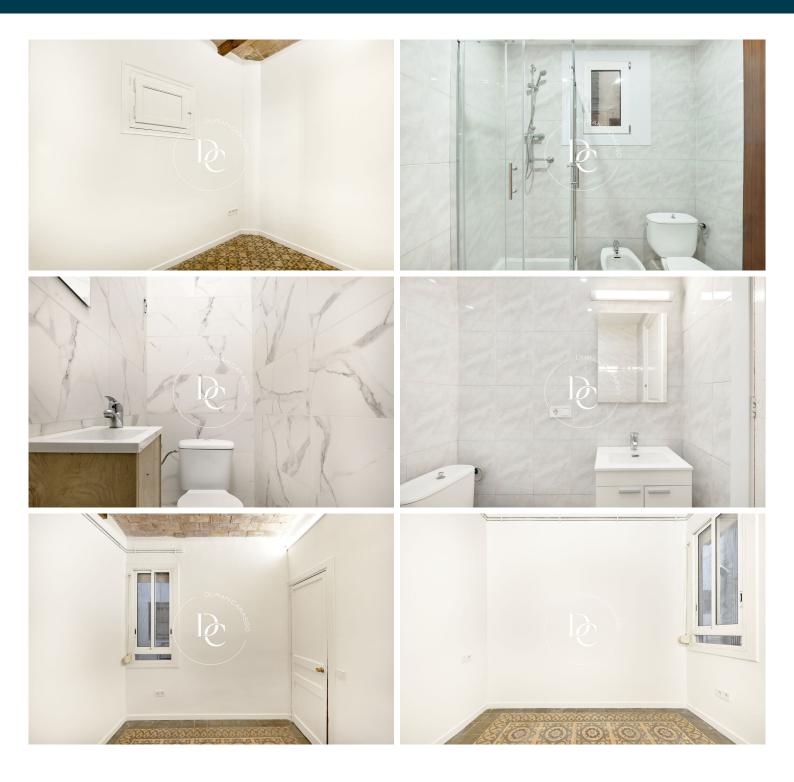

The property includes a full bathroom and an additional half bath. The kitchen is fully equipped, and the apartment also boasts a private 12 m² terrace, the perfect spot for enjoying the outdoors.

## Key Features:

Area: 89 m<sup>2</sup> + 12 m<sup>2</sup> terrace

3 bedrooms (2 doubles, 1 with walk-in closet)

1 full bathroom and 1 half bath

High ceilings and traditional-style hydraulic floors

Recent renovation