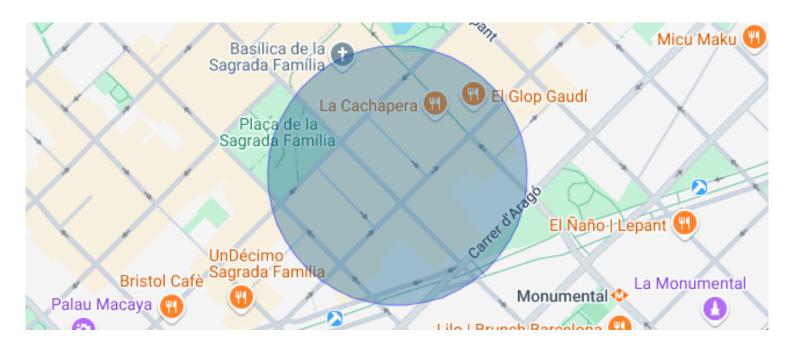

## La Dreta de l'Eixample / Barcelona

We present this fantastic 89 m² property in Eixample Right, just steps away from the iconic Sagrada Familia. This apartment has been recently renovated, combining modern comfort with the traditional architectural charm of Barcelona, featuring high ceilings and beautiful hydraulic tile floors.

Prime location in Eixample Right, near Sagrada Familia

This property is an excellent opportunity for those wishing to live in the center of Barcelona, in a space that combines style, comfort, and tradition.