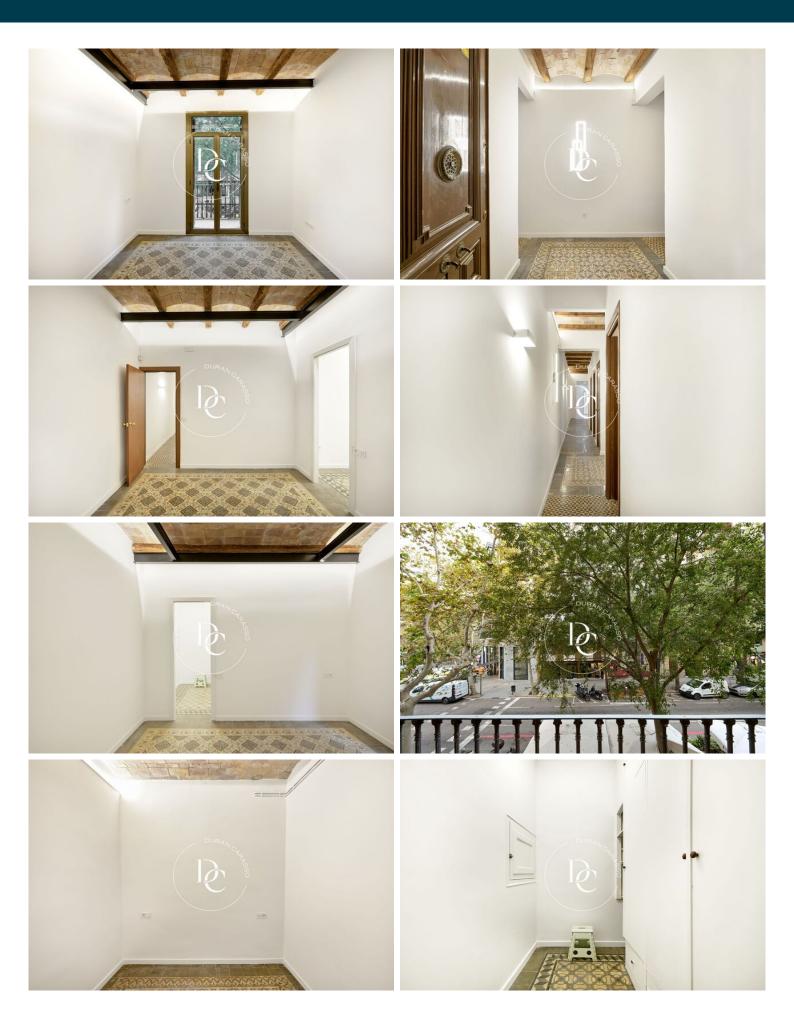

## La Dreta de l'Eixample / Barcelona

We present this fantastic 89 m² property in Eixample Right, just steps away from the iconic Sagrada Familia. This apartment has been recently renovated, combining modern comfort with the traditional architectural charm of Barcelona, featuring high ceilings and beautiful hydraulic tile floors.

The layout offers three bedrooms, perfectly suited for a family or those seeking a comfortable space in the heart of the city. It includes two double bedrooms, one of them with a walk-in closet, and an individual bedroom, ideal for guests, an office, or a child's room.

## Key Features:

Area: 89 m<sup>2</sup> + 12 m<sup>2</sup> terrace

3 bedrooms (2 doubles, 1 with walk-in closet)

1 full bathroom and 1 half bath

High ceilings and traditional-style hydraulic floors

Recent renovation