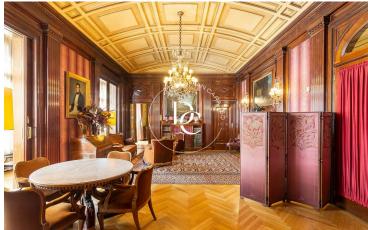

The front façade is south facing and has a large gallery and windows with balconies along its length. This orientation provides a great deal of light throughout the day in the main living area.

On the other hand, the rear façade faces a quiet and spacious courtyard capable of absorbing more than enough light for the spaces located in this area, where we find a balcony and a large terrace.

Likewise, all the spaces located between the two façades are ventilated and illuminated by a total of four large interior courtyards. As is usual in buildings in this protected environment, it is around these courtyards that the water areas of the building are concentrated.

This unique building has two separate entrances, originally one for the service with a forklift and the other for the owners.

Its 880 m2 of total surface area, divided into three floors with direct access from the street, its ceilings of more than 4 metres high, as well as the original ornamentation and marquetry make this property a unique piece. It has two...