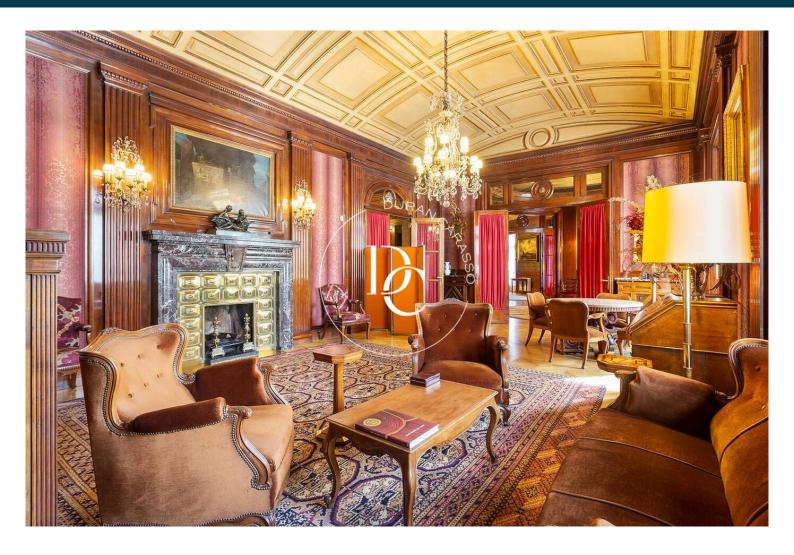

## La Dreta de l'Eixample / Barcelona

MAJESTIC PROPERTY OF 880 METRES IN THE EIXAMPLE DRET.

Magnificent property located in Roger de Llúria street in Barcelona, in a noucentista estate, built in 1930 by the architect Francesc Guàrdia i Vial, collaborator of Lluis Domenech i Muntaner in works such as the Palau de la Música Catalana.

The site belongs to the protected conservation area of the Eixample, made up of buildings constructed before 1965. This guarantees the good state of conservation of the complex.

The almost 900 square metres provide this property with immense spaces, difficult to find in such a unique environment.

This unique building has two separate entrances, originally one for the service with a forklift and the other for the owners.

Its 880 m2 of total surface area, divided into three floors with direct access from the street, its ceilings of more than 4 metres high, as well as the original ornamentation and marquetry make this property a unique piece. It has two...