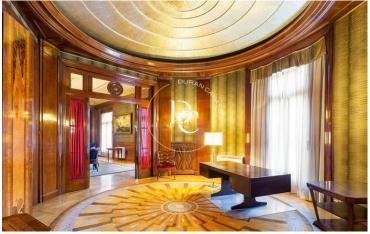

The front façade is south facing and has a large gallery and windows with balconies along its length. This orientation provides a great deal of light throughout the day in the main living area.

On the other hand, the rear façade faces a quiet and spacious courtyard capable of absorbing more than enough light for the spaces located in this area, where we find a balcony and a large terrace.

This unique building has two separate entrances, originally one for the service with a forklift and the other for the owners.

Its 880 m2 of total surface area, divided into three floors with direct access from the street, its ceilings of more than 4 metres high, as well as the original ornamentation and marquetry make this property a unique piece. It has two...