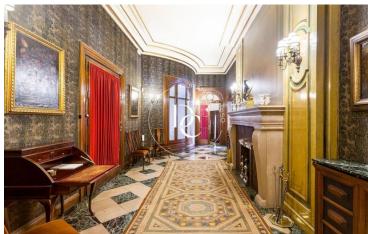

This unique building has two separate entrances, originally one for the service with a forklift and the other for the owners.

Its 880 m2 of total surface area, divided into three floors with direct access from the street, its ceilings of more than 4 metres high, as well as the original ornamentation and marquetry make this property a unique piece. It has two...