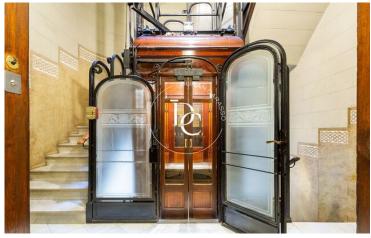

This unique building has two separate entrances, originally one for the service with a forklift and the other for the owners.

Its 880 m2 of total surface area, divided into three floors with direct access from the street, its ceilings of more than 4 metres high, as well as the original ornamentation and marquetry make this property a unique piece. It has two...