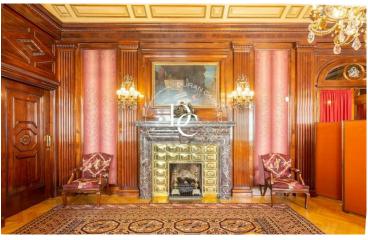

This unique building has two separate entrances, originally one for the service with a forklift and the other for the owners.

Its 880 m2 of total surface area, divided into three floors with direct access from the street, its ceilings of more than 4 metres high, as well as the original ornamentation and marquetry make this property a unique piece. It has two...