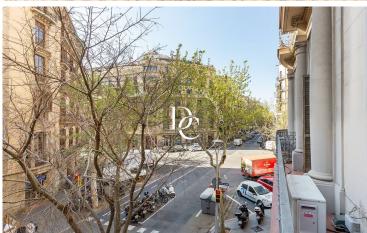

The front façade is south facing and has a large gallery and windows with balconies along its length. This orientation provides a great deal of light throughout the day in the main living area.

On the other hand, the rear façade faces a quiet and spacious courtyard capable of absorbing more than enough light for the spaces located in this area, where we find a balcony and a large terrace.