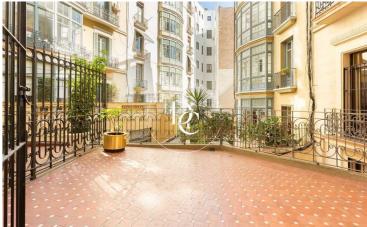

The front façade is south facing and has a large gallery and windows with balconies along its length. This orientation provides a great deal of light throughout the day in the main living area.

On the other hand, the rear façade faces a quiet and spacious courtyard capable of absorbing more than enough light for the spaces located in this area, where we find a balcony and a large terrace.

Likewise, all the spaces located between the two façades are ventilated and illuminated by a total of four large interior courtyards. As is usual in buildings in this protected environment, it is around these courtyards that the water areas of the building are concentrated.