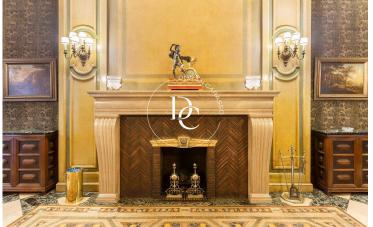

This unique building has two separate entrances, originally one for the service with a forklift and the other for the owners.

Its 880 m2 of total surface area, divided into three floors with direct access from the street, its ceilings of more than 4 metres high, as well as the original ornamentation and marquetry make this property a unique piece. It has two...