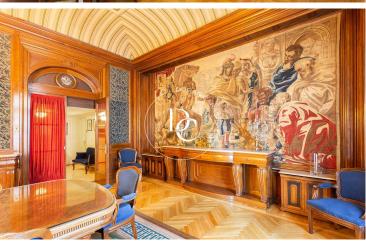

This unique building has two separate entrances, originally one for the service with a forklift and the other for the owners.

Its 880 m2 of total surface area, divided into three floors with direct access from the street, its ceilings of more than 4 metres high, as well as the original ornamentation and marquetry make this property a unique piece. It has two...