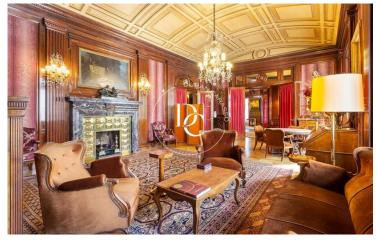

This unique building has two separate entrances, originally one for the service with a forklift and the other for the owners.

Its 880 m2 of total surface area, divided into three floors with direct access from the street, its ceilings of more than 4 metres high, as well as the original ornamentation and marquetry make this property a unique piece. It has two...