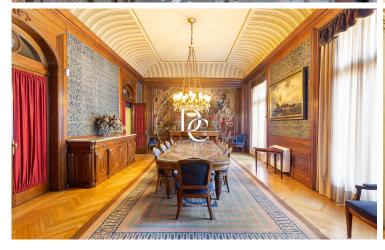

This unique building has two separate entrances, originally one for the service with a forklift and the other for the owners.

Its 880 m2 of total surface area, divided into three floors with direct access from the street, its ceilings of more than 4 metres high, as well as the original ornamentation and marquetry make this property a unique piece. It has two...