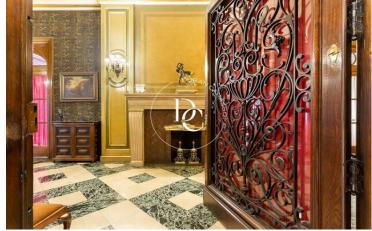

This unique building has two separate entrances, originally one for the service with a forklift and the other for the owners.

Its 880 m2 of total surface area, divided into three floors with direct access from the street, its ceilings of more than 4 metres high, as well as the original ornamentation and marquetry make this property a unique piece. It has two...