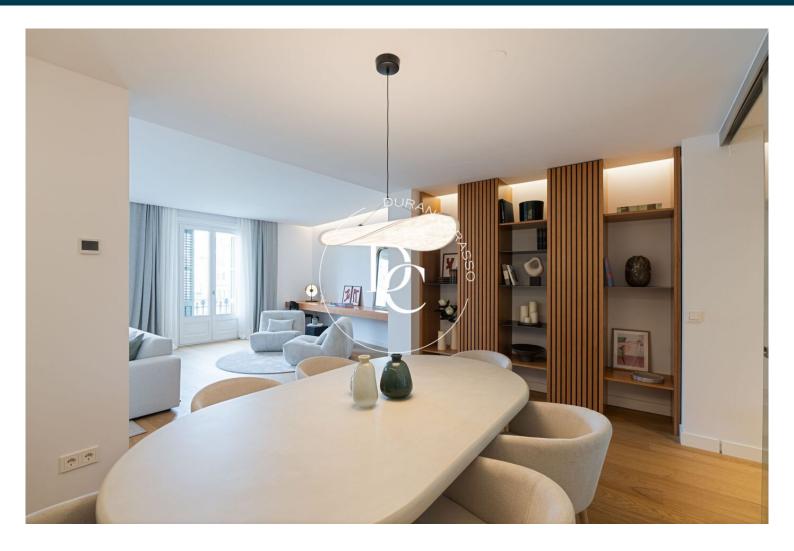

The apartments at Paseo de Gracia 30 stand out for their meticulous attention to detail and the use of top-quality materials. From designer flooring to state-of-the-art appliances, every element has been selected to ensure the utmost quality and comfort. The spaces, bathed in natural light, offer a warm and welcoming atmosphere.

The layout of the apartments maximises functionality and space, with spacious living and dining rooms that integrate seamlessly with modern kitchens, creating the ideal setting for entertaining and daily living. The master bedrooms are true sanctuaries of peace, complete with en-suite bathrooms and fitted wardrobes.