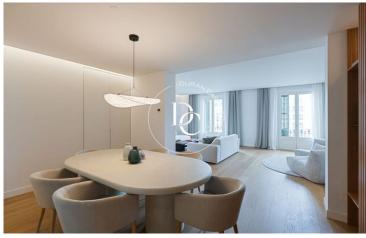

The apartments at Paseo de Gracia 30 stand out for their meticulous attention to detail and the use of top-quality materials. From designer flooring to state-of-the-art appliances, every element has been selected to ensure the utmost quality and comfort. The spaces, bathed in natural light, offer a warm and welcoming atmosphere.

The layout of the apartments maximises functionality and space, with spacious living and dining rooms that integrate seamlessly with modern kitchens, creating the ideal setting for entertaining and daily living. The master bedrooms are true sanctuaries of peace, complete with en-suite bathrooms and fitted wardrobes.