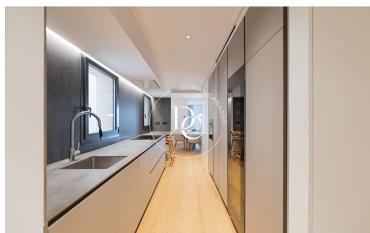

The apartments at Paseo de Gracia 30 stand out for their meticulous attention to detail and the use of top-quality materials. From designer flooring to state-of-the-art appliances, every element has been selected to ensure the utmost quality and comfort. The spaces, bathed in natural light, offer a warm and welcoming atmosphere.

The layout of the apartments maximises functionality and space, with spacious living and dining rooms that integrate seamlessly with modern kitchens, creating the ideal setting for entertaining and daily living. The master bedrooms are true sanctuaries of peace, complete with en-suite bathrooms and fitted wardrobes.