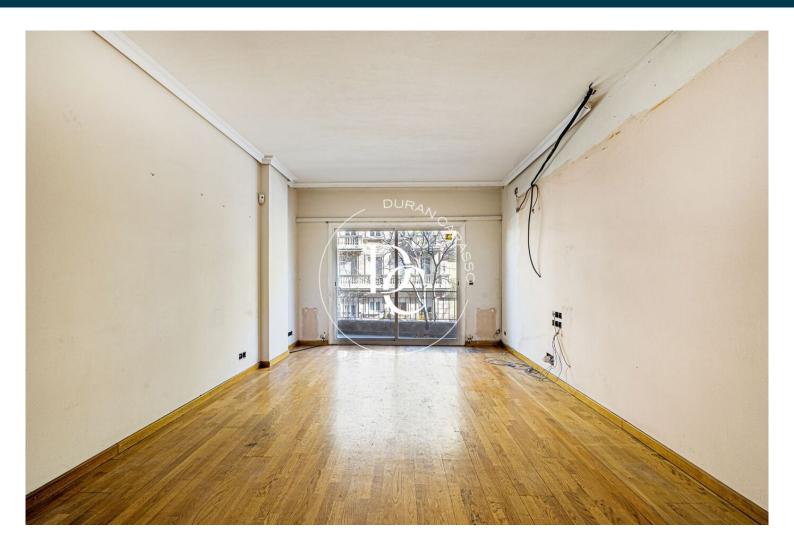

## El Camp de l'Arpa del Clot / Barcelona

Opportunity for a spacious family apartment to reform in the heart of the "Eixample Dret" just two streets from the Sagrada Familia. The property consists of 107m2 of constructed area (98m2 useful), divided into four rooms, two of them double and two singles, a large kitchen, a generous living room, a toilet, a complete bathroom and a laundry room. The orientation of the farm is south-east along Sant Antoni Maria Claret street and west in the interior patio and despite being a first floor it receives a generous amount of light throughout the day. The living room has an exit to the street through a fairly large balcony, the windows have double glazing, the floor is parquet and all the ceilings have moldings. We must also remember that the farm has an elevator.