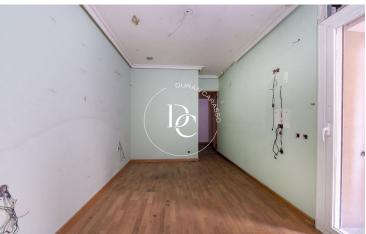

## El Camp de l'Arpa del Clot / Barcelona

Opportunity for a spacious family apartment to reform in the heart of the "Eixample Dret" just two streets from the Sagrada Familia. The property consists of 107m2 of constructed area (98m2 useful), divided into four rooms, two of them double and two singles, a large kitchen, a generous living room, a toilet, a complete bathroom and a laundry room. The orientation of the farm is south-east along Sant Antoni Maria Claret street and west in the interior patio and despite being a first floor it receives a generous amount of light throughout the day. The living room has an exit to the street through a fairly large balcony, the windows have double glazing, the floor is parquet and all the ceilings have moldings. We must also remember that the farm has an elevator.