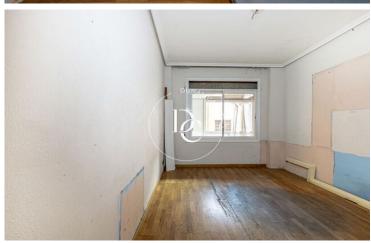

## El Camp de l'Arpa del Clot / Barcelona

Opportunity for a spacious family apartment to reform in the heart of the "Eixample Dret" just two streets from the Sagrada Familia. The property consists of 107m2 of constructed area (98m2 useful), divided into four rooms, two of them double and two singles, a large kitchen, a generous living room, a toilet, a complete bathroom and a laundry room. The orientation of the farm is south-east along Sant Antoni Maria Claret street and west in the interior patio and despite being a first floor it receives a generous amount of light throughout the day. The living room has an exit to the street through a fairly large balcony, the windows have double glazing, the floor is parquet and all the ceilings have moldings. We must also remember that the farm has an elevator.