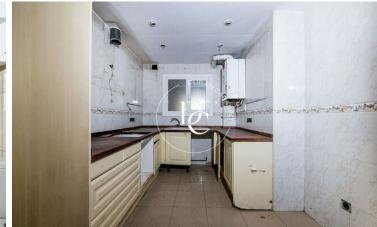

## El Camp de l'Arpa del Clot / Barcelona

Opportunity for a spacious family apartment to reform in the heart of the "Eixample Dret" just two streets from the Sagrada Familia. The property consists of 107m2 of constructed area (98m2 useful), divided into four rooms, two of them double and two singles, a large kitchen, a generous living room, a toilet, a complete bathroom and a laundry room. The orientation of the farm is south-east along Sant Antoni Maria Claret street and west in the interior patio and despite being a first floor it receives a generous amount of light throughout the day. The living room has an exit to the street through a fairly large balcony, the windows have double glazing, the floor is parquet and all the ceilings have moldings. We must also remember that the farm has an elevator.