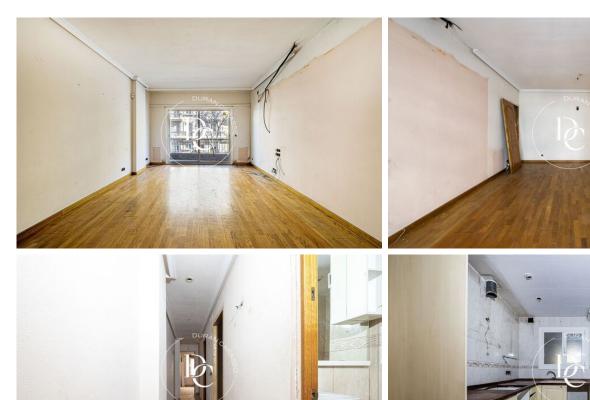

## El Camp de l'Arpa del Clot / Barcelona

Opportunity for a spacious family apartment to reform in the heart of the "Eixample Dret" just two streets from the Sagrada Familia. The property consists of 107m2 of constructed area (98m2 useful), divided into four rooms, two of them double and two singles, a large kitchen, a generous living room, a toilet, a complete bathroom and a laundry room. The orientation of the farm is south-east along Sant Antoni Maria Claret street and west in the interior patio and despite being a first floor it receives a generous amount of light throughout the day. The living room has an exit to the street through a fairly large balcony, the windows have double glazing, the floor is parquet and all the ceilings have moldings. We must also remember that the farm has an elevator.