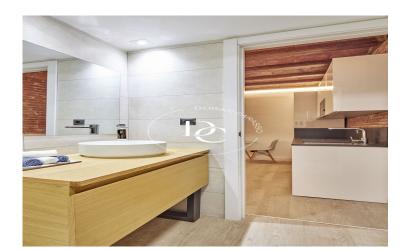

## La Barceloneta / Barcelona

Located steps from the sea, is this apartment for sale.

It is a first floor in a typical building of the area.

The apartment has been renovated. It has a diaphanous area integrating living room with equipped kitchen.

Through a glass barn door leads to the double bedroom. The bathroom is complete with shower.

Sold fully furnished and equipped.

Ideal investment apartment for long or temporary rent.

Do not hesitate to consult!