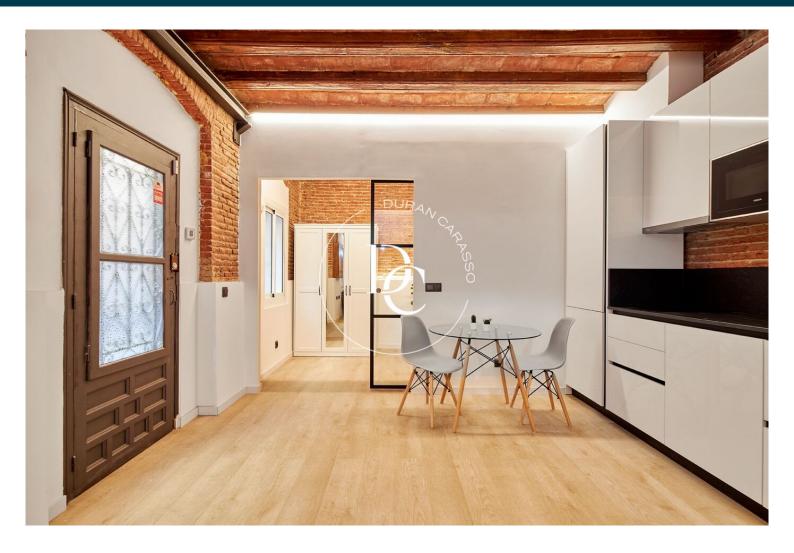

## La Barceloneta / Barcelona

Located steps from the sea, is this apartment for sale.

It is a first floor in a typical building of the area.

The apartment has been renovated. It has a diaphanous area integrating living room with equipped kitchen.

Through a glass barn door leads to the double bedroom. The bathroom is complete with shower.

Sold fully furnished and equipped.

Ideal investment apartment for long or temporary rent.

Do not hesitate to consult!