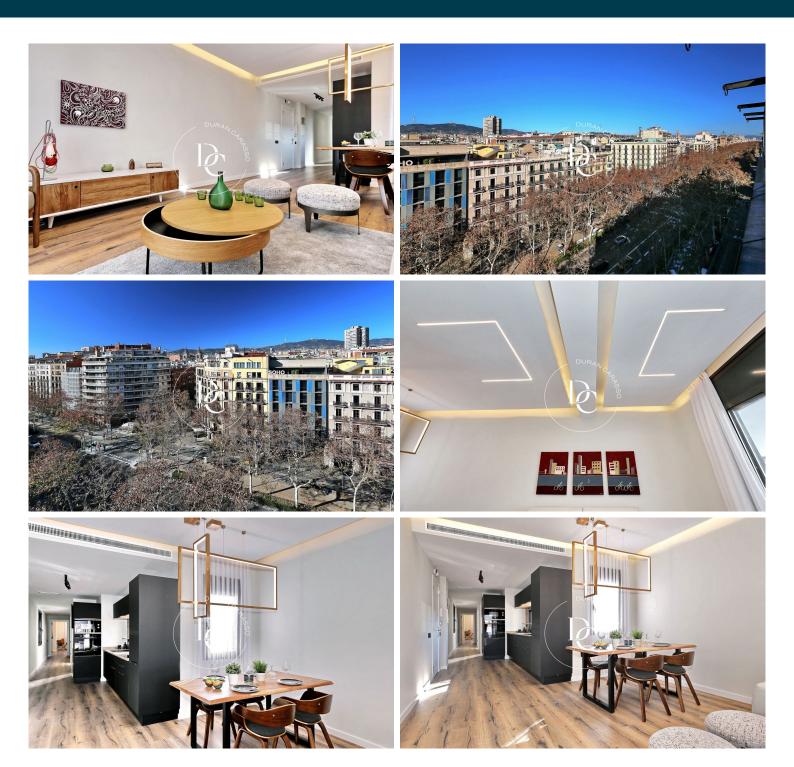

Built with high standards of quality and attention to detail, this 87.00 m2 penthouse stands out for its exquisite design and meticulous layout. Every corner has been carefully designed to provide a unique and pleasurable living experience.

Entering the sensational penthouse we find a beautiful designer kitchen, fully furnished, designed by the prestigious firm Schimdt with maximum functionality in mind. The high-end Bosch materials and appliances guarantee an unparalleled culinary experience. In addition, there is plenty of storage space in the built-in cupboards to keep all your kitchen utensils and groceries tidy.

Continuing through the day area of this magnificent penthouse, you will be greeted by a spacious living and dining room that exudes elegance and sophistication. The large windows allow natural light to flood in, illuminating every corner of this wonderful space. From here, you will have direct access to an impressive 9,00 m2 terrace, which will become your own private oasis. Imagine enjoying unforgettable evenings, contemplating the breathtaking panoramic views of the city as it vibrates to the rhythm of Barcelona's heartbeat.