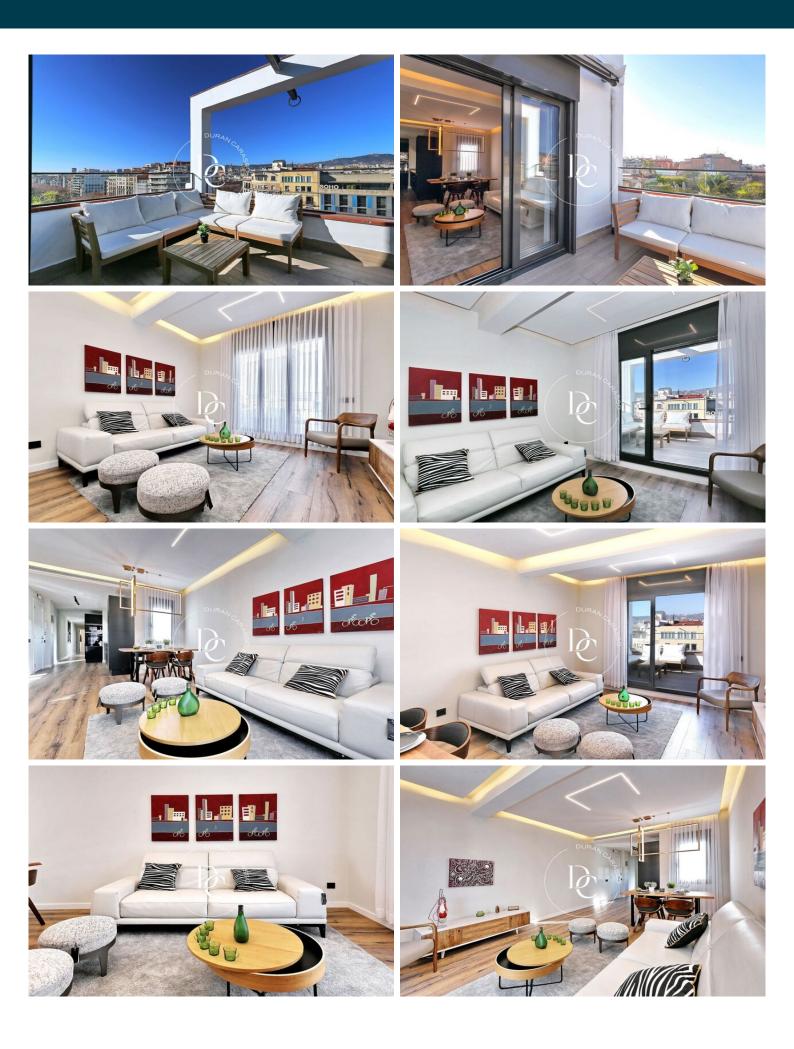

Built with high standards of quality and attention to detail, this 87.00 m2 penthouse stands out for its exquisite design and meticulous layout. Every corner has been carefully designed to provide a unique and pleasurable living experience.

Entering the sensational penthouse we find a beautiful designer kitchen, fully furnished, designed by the prestigious firm Schimdt with maximum functionality in mind. The high-end Bosch materials and appliances guarantee an unparalleled culinary experience. In addition, there is plenty of storage space in the built-in cupboards to keep all your kitchen utensils and groceries tidy.

Continuing through the day area of this magnificent penthouse, you will be greeted by a spacious living and dining room that exudes elegance and sophistication. The large windows allow natural light to flood in, illuminating every corner of this wonderful space. From here, you will have direct access to an impressive 9,00 m2 terrace, which will become your own private oasis. Imagine enjoying unforgettable evenings, contemplating the breathtaking panoramic views of the city as it vibrates to the rhythm of Barcelona's heartbeat.

Moving to the opposite side, this luxury penthouse has two spacious bedrooms, one of which is a suite, where you can relax and unwind from the hustle and bustle of everyday life. Both rooms have been designed with a modern and elegant aesthetic, providing a cosy and relaxing atmosphere.

In addition, this exclusive penthouse has two full bathrooms, equipped with high quality fittings. Luxury finishes and attention to detail are evident in every corner of these wellness spaces.

This penthouse is located in a nine-storey 1920's Regia estate, which has a lift for your comfort and accessibility. It also has additional services that reinforce the luxury lifestyle you deserve. The concierge will be at your disposal to attend to any concerns that may arise and guarantee your security and peace of mind at all times. The armoured door and security system make this home a safe and private haven.