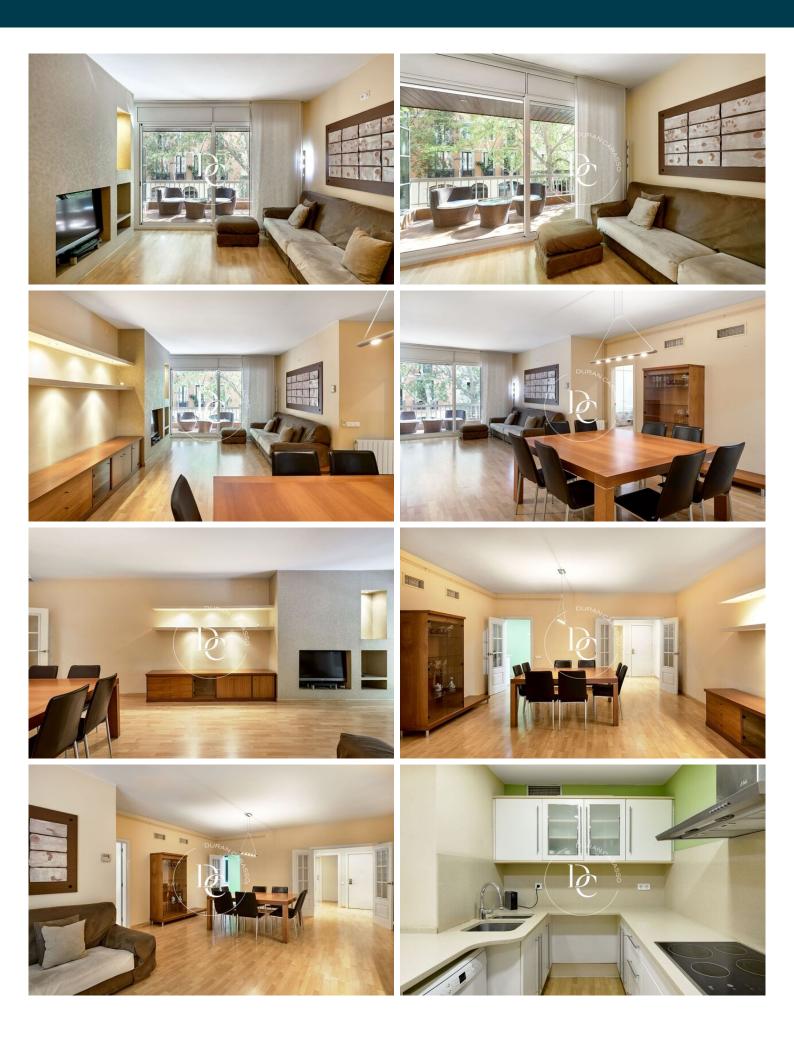

#### L'Antiga Esquerra de l'Eixample / Barcelona

An unbeatable opportunity to acquire a 127 m<sup>2</sup> apartment on Sepúlveda street. The property features three double bedrooms (one of them en suite with access to the terrace), two living rooms, two full bathrooms, and a guest toilet. The fully equipped kitchen includes a utility area. Additionally, the main living room benefits from a southeast orientation, ensuring natural light throughout most of the day.

The apartment is fitted with split-system air conditioning, gas heating, and parquet flooring. The building offers an elevator and concierge service, with the option of a parking space available.

This apartment stands out for its central and accessible location, ideal for enjoying a wide range of services. It is wellconnected by public transport, with nearby metro stops such as Urgell and Rocafort (L1), as well as several bus lines that make it easy to reach key points around the city. Furthermore, its proximity to the Mercat de Sant Antoni, the MNAC and Parc de Montjuïc, makes it perfect for those seeking a diverse cultural, commercial, and leisure offering.