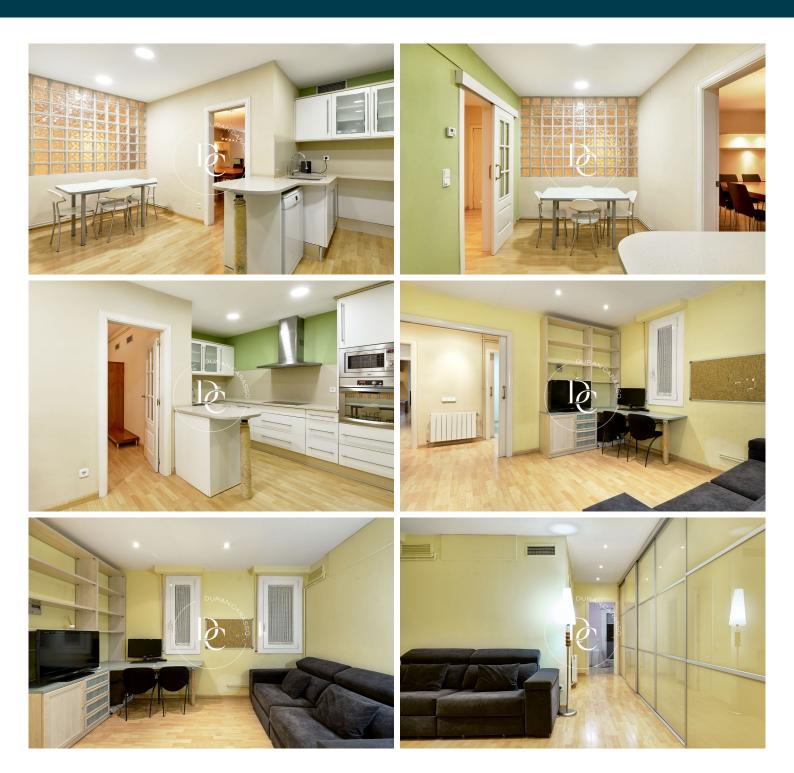

#### L'Antiga Esquerra de l'Eixample / Barcelona

An unbeatable opportunity to acquire a 127 m<sup>2</sup> apartment on Sepúlveda street. The property features three double bedrooms (one of them en suite with access to the terrace), two living rooms, two full bathrooms, and a guest toilet. The fully equipped kitchen includes a utility area. Additionally, the main living room benefits from a southeast orientation, ensuring natural light throughout most of the day.