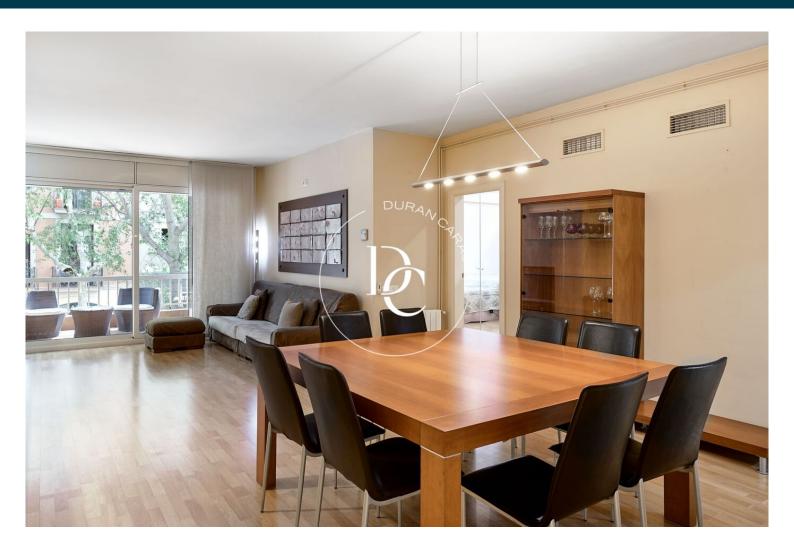

#### L'Antiga Esquerra de l'Eixample / Barcelona

An unbeatable opportunity to acquire a 127 m<sup>2</sup> apartment on Sepúlveda street. The property features three double bedrooms (one of them en suite with access to the terrace), two living rooms, two full bathrooms, and a guest toilet. The fully equipped kitchen includes a utility area. Additionally, the main living room benefits from a southeast orientation, ensuring natural light throughout most of the day.

The apartment is fitted with split-system air conditioning, gas heating, and parquet flooring. The building offers an elevator and concierge service, with the option of a parking space available.

This apartment stands out for its central and accessible location, ideal for enjoying a wide range of services. It is wellconnected by public transport, with nearby metro stops such as Urgell and Rocafort (L1), as well as several bus lines that make it easy to reach key points around the city. Furthermore, its proximity to the Mercat de Sant Antoni, the MNAC and Parc de Montjuïc, makes it perfect for those seeking a diverse cultural, commercial, and leisure offering.