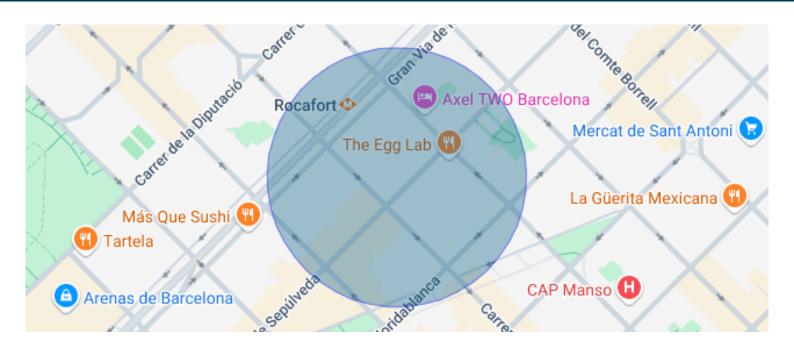

The apartment is fitted with split-system air conditioning, gas heating, and parquet flooring. The building offers an elevator and concierge service, with the option of a parking space available.

This apartment stands out for its central and accessible location, ideal for enjoying a wide range of services. It is wellconnected by public transport, with nearby metro stops such as Urgell and Rocafort (L1), as well as several bus lines that make it easy to reach key points around the city. Furthermore, its proximity to the Mercat de Sant Antoni, the MNAC and Parc de Montjuïc, makes it perfect for those seeking a diverse cultural, commercial, and leisure offering.