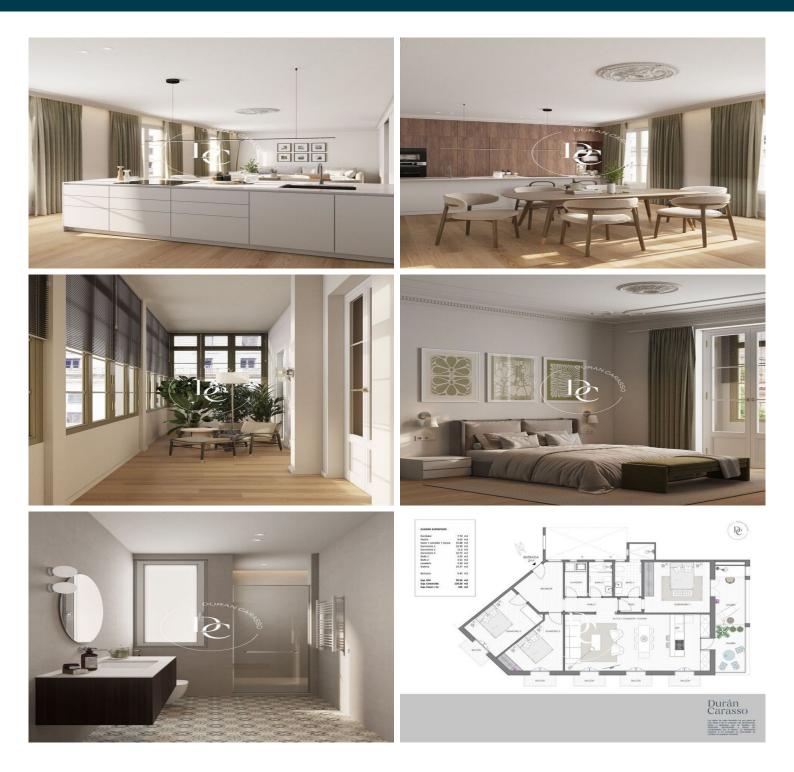

Located on a third floor, this property has been meticulously designed maintaining original elements which have been enhanced and coexist with the modern avant-garde design.

Spacious day area with three harmonious windows with access to elegant balconies. Designed to share relaxing moments in the sofa area or unforgettable meals in the magnificent kitchen integrated in the almost 40mts of open plan living space.

Three comfortable double bedrooms, one of which is en suite, and a second complete bathroom that serves the rest of the rooms. Two cosy galleries crown this magnificent property.

Please do not hesitate to ask for more information, view floor plans and arrange a viewing. We will be pleased to assist you.