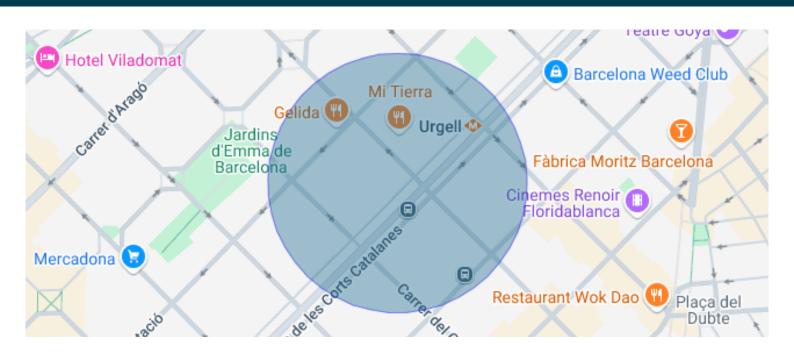

#### THE NEIGHBOURHOOD: L'Antiga Esquerra de l'Eixample.

The neighbourhood originally grew up around the building of the University of Barcelona, and is the part that was first urbanised on that side of the Eixample. The installation of the Faculty of Medicine and the Hospital Clínic contributed to the development of the area and gave it the dynamic and commercial personality that defines it today.

A neighbourhood for strolling, shopping and leisure. Another of...