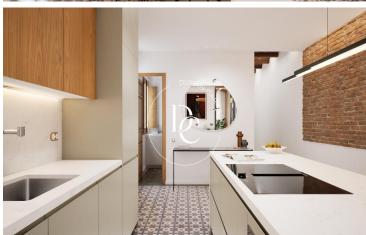

## L'Antiga Esquerra de l'Eixample / Barcelona

In the emblematic Eixample district of Barcelona, just a few meters from Rambla de Catalunya and Paseo de Gracia, this property is located, which has undergone a comprehensive renovation with top-quality materials. In the modern-style renovation, the characteristic elements of the building have been preserved, such as its high ceilings with "volta Catalana," original hydraulic floors, and the high quality of the finishes gives the apartment a cosmopolitan yet elegant image. The apartment has 3 bedrooms, each with its own en-suite bathroom, plus 1 guest toilet. Living-dining room with balcony and fully equipped open kitchen. Additionally, it features air conditioning and all brand-new installations. Live in an emblematic, central environment with the comfort of a contemporary new build.