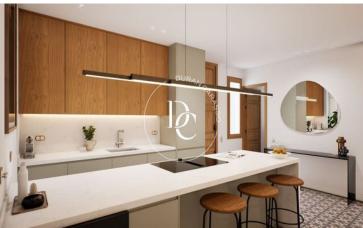

## L'Antiga Esquerra de l'Eixample / Barcelona

In the emblematic Eixample district of Barcelona, just a few meters from Rambla de Catalunya and Paseo de Gracia, this property is located, which has undergone a comprehensive renovation with top-quality materials. In the modern-style renovation, the characteristic elements of the building have been preserved, such as its high ceilings with "volta Catalana," original hydraulic floors, and the high quality of the finishes gives the apartment a cosmopolitan yet elegant image. The apartment has 3 bedrooms, each with its own en-suite bathroom, plus 1 guest toilet. Living-dining room with balcony and fully equipped open kitchen. Additionally, it features air conditioning and all brand-new installations. Live in an emblematic, central environment with the comfort of a contemporary new build.