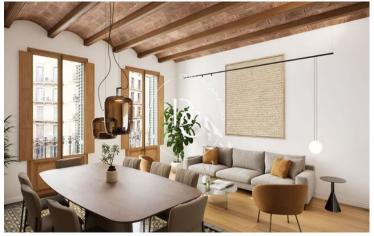

## L'Antiga Esquerra de l'Eixample / Barcelona

In the emblematic Eixample district of Barcelona, just a few meters from Rambla de Catalunya and Paseo de Gracia, this property is located, which has undergone a comprehensive renovation with top-quality materials. In the modern-style renovation, the characteristic elements of the building have been preserved, such as its high ceilings with "volta Catalana," original hydraulic floors, and the high quality of the finishes gives the apartment a cosmopolitan yet elegant image. The apartment has 3 bedrooms, each with its own en-suite bathroom, plus 1 guest toilet. Living-dining room with balcony and fully equipped open kitchen. Additionally, it features air conditioning and all brand-new installations. Live in an emblematic, central environment with the comfort of a contemporary new build.