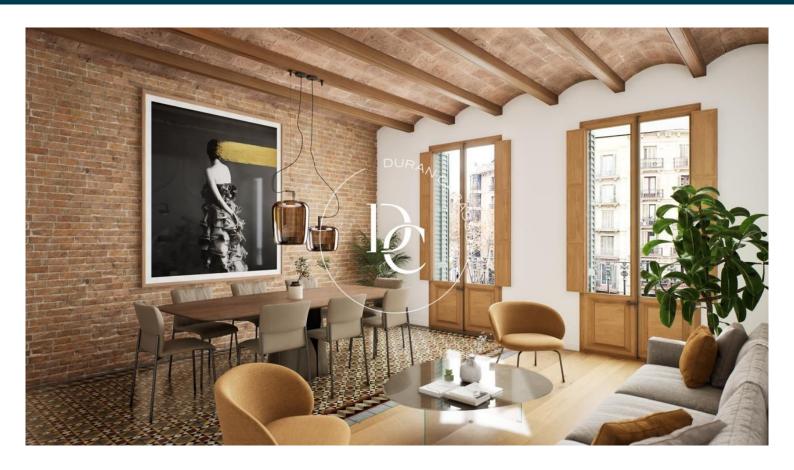

## L'Antiga Esquerra de l'Eixample / Barcelona

In the emblematic Eixample district of Barcelona, just a few meters from Rambla de Catalunya and Paseo de Gracia, this property is located, which has undergone a comprehensive renovation with top-quality materials. In the modern-style renovation, the characteristic elements of the building have been preserved, such as its high ceilings with "volta Catalana," original hydraulic floors, and the high quality of the finishes gives the apartment a cosmopolitan yet elegant image. The apartment has 3 bedrooms, each with its own en-suite bathroom, plus 1 guest toilet. Living-dining room with balcony and fully equipped open kitchen. Additionally, it features air conditioning and all brand-new installations. Live in an emblematic, central environment with the comfort of a contemporary new build.