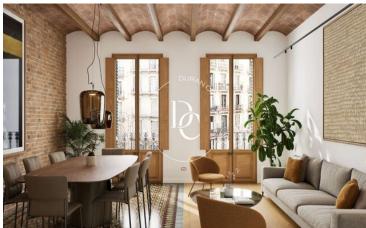

## L'Antiga Esquerra de l'Eixample / Barcelona

In the emblematic Eixample district of Barcelona, just a few meters from Rambla de Catalunya and Paseo de Gracia, this property is located, which has undergone a comprehensive renovation with top-quality materials. In the modern-style renovation, the characteristic elements of the building have been preserved, such as its high ceilings with "volta Catalana," original hydraulic floors, and the high quality of the finishes gives the apartment a cosmopolitan yet elegant image. The apartment has 3 bedrooms, each with its own en-suite bathroom, plus 1 guest toilet. Living-dining room with balcony and fully equipped open kitchen. Additionally, it features air conditioning and all brand-new installations. Live in an emblematic, central environment with the comfort of a contemporary new build.