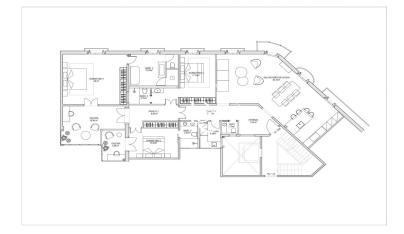

## BRAND NEW APARTMENT FOR SALE JUST STEPS FROM RAMBLA DE CATALUNYA AND PASSEIG DE...

L'Antiga Esquerra de l'Eixample / Barcelona

| Price                 | €1,850,000 |
|-----------------------|------------|
| Sur. built            | 209 m²     |
| Bedrooms              | 3          |
| Bathrooms             | 4          |
| Energy classification | Pending    |
| Emissions rating      | Pending    |
| Year of construction  | 1900       |
| Floor                 | 1          |
|                       |            |

## L'Antiga Esquerra de l'Eixample / Barcelona

In the emblematic Eixample district of Barcelona, just a few meters from Rambla de Catalunya and Paseo de Gracia, this property is located, which has undergone a comprehensive renovation with top-quality materials. In the modern-style renovation, the characteristic elements of the building have been preserved, such as its high ceilings with "volta Catalana," original hydraulic floors, and the high quality of the finishes gives the apartment a cosmopolitan yet elegant image. The apartment has 3 bedrooms, each with its own en-suite bathroom, plus 1 guest toilet. Living-dining room with balcony and fully equipped open kitchen. Additionally, it features air conditioning and all brand-new installations. Live in an emblematic, central environment with the comfort of a contemporary new build.