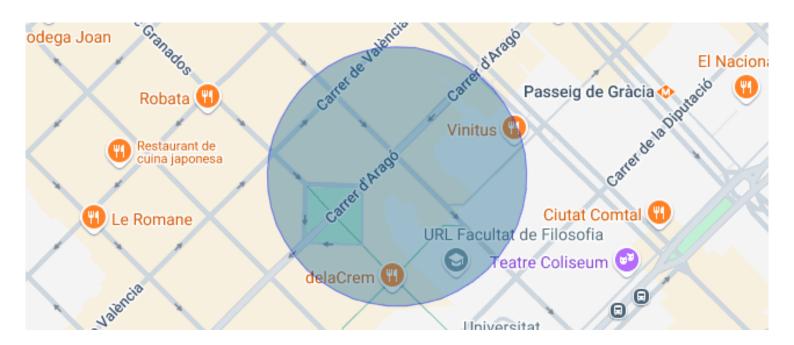

## L'Antiga Esquerra de l'Eixample / Barcelona

In the emblematic Eixample district of Barcelona, just a few meters from Rambla de Catalunya and Paseo de Gracia, this property is located, which has undergone a comprehensive renovation with top-quality materials. In the modern-style renovation, the characteristic elements of the building have been preserved, such as its high ceilings with "volta Catalana," original hydraulic floors, and the high quality of the finishes gives the apartment a cosmopolitan yet elegant image. The apartment has 3 bedrooms, each with its own en-suite bathroom, plus 1 guest toilet. Living-dining room with balcony and fully equipped open kitchen. Additionally, it features air conditioning and all brand-new installations. Live in an emblematic, central environment with the comfort of a contemporary new build.