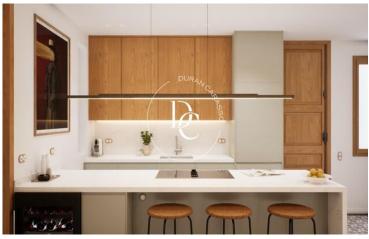

## L'Antiga Esquerra de l'Eixample / Barcelona

In the emblematic Eixample district of Barcelona, just a few meters from Rambla de Catalunya and Paseo de Gracia, this property is located, which has undergone a comprehensive renovation with top-quality materials. In the modern-style renovation, the characteristic elements of the building have been preserved, such as its high ceilings with "volta Catalana," original hydraulic floors, and the high quality of the finishes gives the apartment a cosmopolitan yet elegant image. The apartment has 3 bedrooms, each with its own en-suite bathroom, plus 1 guest toilet. Living-dining room with balcony and fully equipped open kitchen. Additionally, it features air conditioning and all brand-new installations. Live in an emblematic, central environment with the comfort of a contemporary new build.