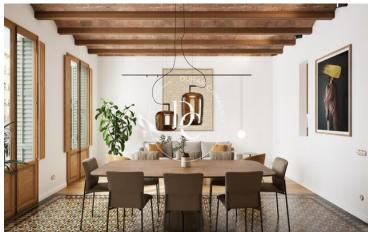

## L'Antiga Esquerra de l'Eixample / Barcelona

In the emblematic Eixample district of Barcelona, just a few meters from Rambla de Catalunya and Paseo de Gracia, this property is located, which has undergone a comprehensive renovation with top-quality materials. In the modern-style renovation, the characteristic elements of the building have been preserved, such as its high ceilings with "volta Catalana," original hydraulic floors, and the high quality of the finishes gives the apartment a cosmopolitan yet elegant image. The apartment has 3 bedrooms, each with its own en-suite bathroom, plus 1 guest toilet. Living-dining room with balcony and fully equipped open kitchen. Additionally, it features air conditioning and all brand-new installations. Live in an emblematic, central environment with the comfort of a contemporary new build.