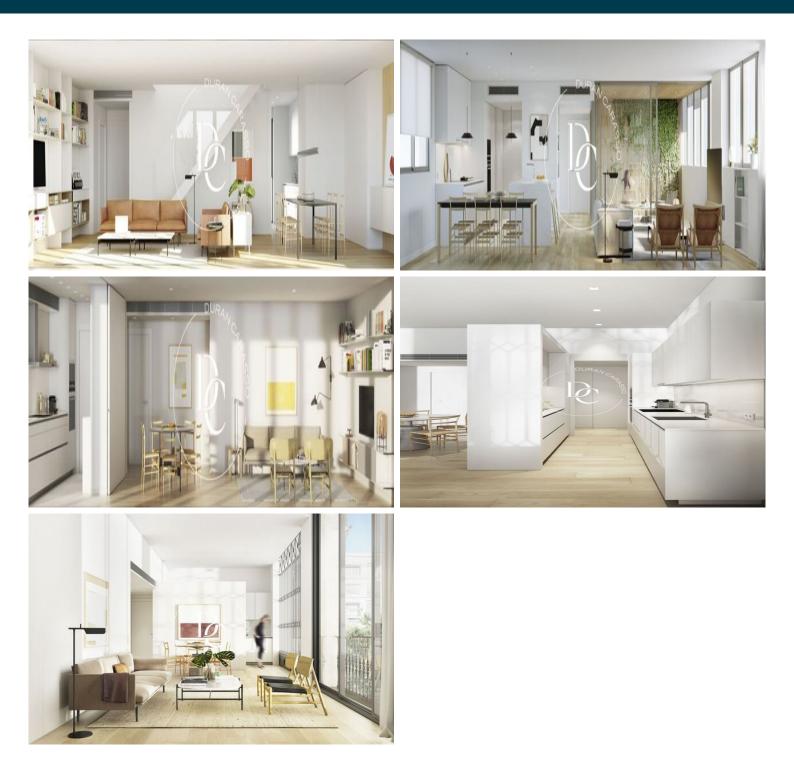

# Units in this development

| Туре   | Unit       | Surface            | Terrace           | Bedrooms | Bathrooms | Price      | State     |
|--------|------------|--------------------|-------------------|----------|-----------|------------|-----------|
| Flat   | 1º-1ª      | m <sup>2</sup> 90  | -                 | 2        | 2         | €925,000   | available |
| Flat   | 1º-2ª      | m <sup>2</sup> 90  | -                 | 2        | 2         | €925,000   | available |
| Flat   | 1º- 4ª     | m <sup>2</sup> 115 | m <sup>2</sup> 9  | 3        | 2         | €1,300,000 | available |
| Flat   | 2º-1ª      | m <sup>2</sup> 90  | -                 | 2        | 2         | €980,000   | available |
| Duplex | Dúplex 5º- | m <sup>2</sup> 174 | m <sup>2</sup> 17 | 3        | 4         | €2,100,000 | available |
| Flat   | 5º- 1ª     | m <sup>2</sup> 184 | m <sup>2</sup> 25 | 4        | 3         | €2,550,000 | available |