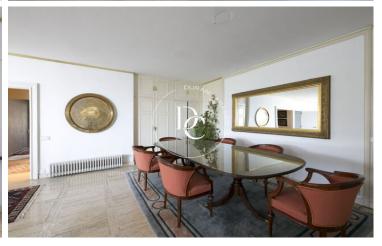

Its 100m² living room allows you to separate the room into well defined areas (dining room, living room with fireplace, library office with beautiful bar cabinet.) It has 5 rooms, two of them suites, one double, one single and one service. 3 full bathrooms plus 1 toilet, in the service area another full bathroom. The kitchen is very spacious, it has a forklift and a laundry room