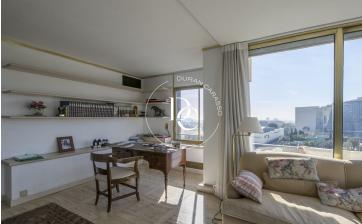

Its 100m² living room allows you to separate the room into well defined areas (dining room, living room with fireplace, library office with beautiful bar cabinet.) It has 5 rooms, two of them suites, one double, one single and one service. 3 full bathrooms plus 1 toilet, in the service area another full bathroom. The kitchen is very spacious, it has a forklift and a laundry room