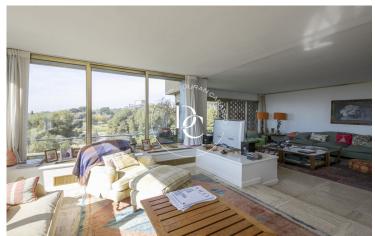

## Pedralbes / Barcelona

Torre Cervantes is an open block of flats located next to the Cervantes park in Barcelona designed by Antonio Bonet and which was built between 1965 and 1966.

A mythical building in Barcelona, ??where we find this spectacular 300 m² apartment at three winds that impacts by day due to its spectacular light, but more impressive at night with the entire city illuminated at its feet, a privilege available to very few, with a few panoramic views that will not leave any guest indifferent.

Its 100m² living room allows you to separate the room into well defined areas (dining room, living room with fireplace, library office with beautiful bar cabinet.) It has 5 rooms, two of them suites, one double, one single and one service. 3 full bathrooms plus 1 toilet, in the service area another full bathroom. The kitchen is very spacious, it has a forklift and a laundry room