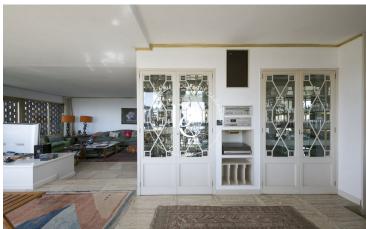

Its 100m² living room allows you to separate the room into well defined areas (dining room, living room with fireplace, library office with beautiful bar cabinet.) It has 5 rooms, two of them suites, one double, one single and one service. 3 full bathrooms plus 1 toilet, in the service area another full bathroom. The kitchen is very spacious, it has a forklift and a laundry room