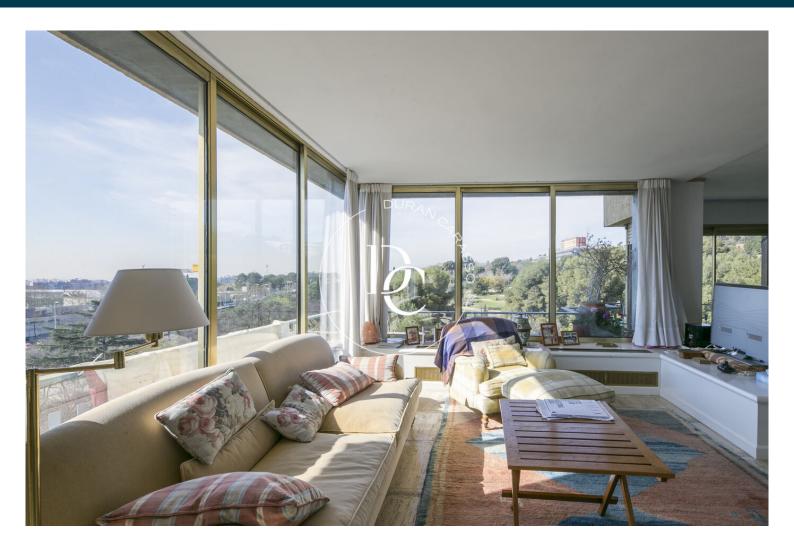

## Pedralbes / Barcelona

Torre Cervantes is an open block of flats located next to the Cervantes park in Barcelona designed by Antonio Bonet and which was built between 1965 and 1966.

A mythical building in Barcelona, ??where we find this spectacular 300 m² apartment at three winds that impacts by day due to its spectacular light, but more impressive at night with the entire city illuminated at its feet, a privilege available to very few, with a few panoramic views that will not leave any guest indifferent.

Its 100m² living room allows you to separate the room into well defined areas (dining room, living room with fireplace, library office with beautiful bar cabinet.) It has 5 rooms, two of them suites, one double, one single and one service. 3 full bathrooms plus 1 toilet, in the service area another full bathroom. The kitchen is very spacious, it has a forklift and a laundry room