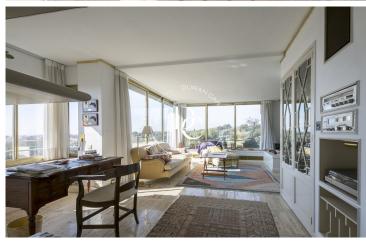

Its 100m² living room allows you to separate the room into well defined areas (dining room, living room with fireplace, library office with beautiful bar cabinet.) It has 5 rooms, two of them suites, one double, one single and one service. 3 full bathrooms plus 1 toilet, in the service area another full bathroom. The kitchen is very spacious, it has a forklift and a laundry room