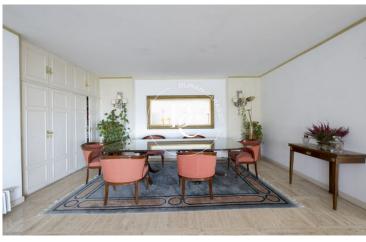

Its 100m² living room allows you to separate the room into well defined areas (dining room, living room with fireplace, library office with beautiful bar cabinet.) It has 5 rooms, two of them suites, one double, one single and one service. 3 full bathrooms plus 1 toilet, in the service area another full bathroom. The kitchen is very spacious, it has a forklift and a laundry room