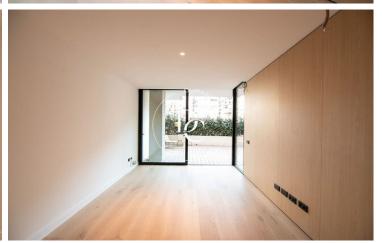

The second bedroom is of good dimensions and full of light. A Second complete bathroom with bathtub and storage space. From both bedrooms, there is access to the large terrace.

The bathrooms are equipped with built-in taps and Zucchetti fittings. It has a water and machinery area.