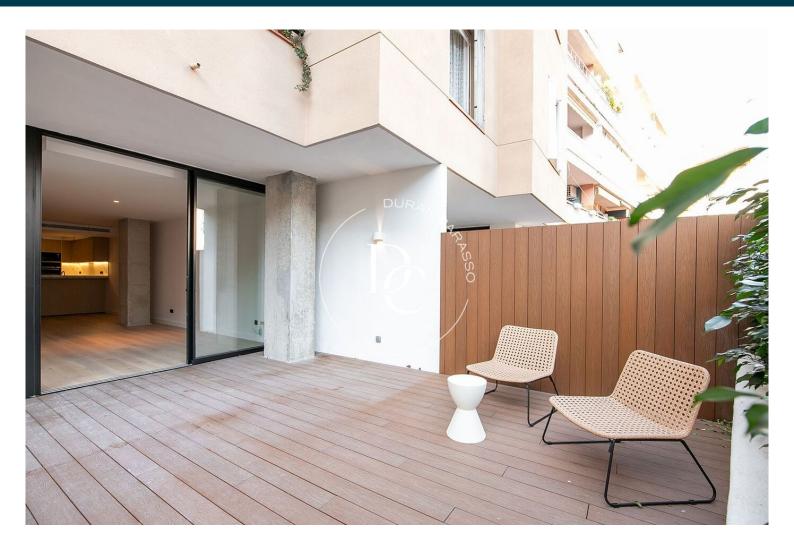

## Sagrada Familia / Barcelona

Brand new flat. The floor was planned and decorated by the design studio. Consists of 121,30 m2 built plus a terrace of 48,32 m2 located in a very quiet open inner courtyard.

From the spacious living-dining room there is access to a 48mts terrace with space designed for a sunbathing area and another one for relaxing.

The night area has 2 bedrooms of which the main one is en-suite, with a large dressing room and a complete bathroom with exterior sink and shower box.

The finishes and fittings are of high quality, with laminated natural wood parquet flooring, non-slip ceramic flooring for bathrooms, lacquered aluminium exterior carpentry with thermal bridge break, wood and porcelain floor tiles, Teka synthetic wood flooring for the terrace, air conditioning system by ducts and aerothermics.