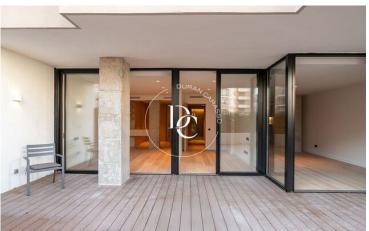

## Sagrada Familia / Barcelona

Brand new flat. The floor was planned and decorated by the design studio. Consists of 121,30 m2 built plus a terrace of 48,32 m2 located in a very quiet open inner courtyard.

From the spacious living-dining room there is access to a 48mts terrace with space designed for a sunbathing area and another one for relaxing.

The night area has 2 bedrooms of which the main one is en-suite, with a large dressing room and a complete bathroom with exterior sink and shower box.