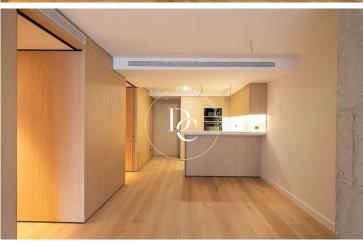

## Sagrada Familia / Barcelona

Brand new flat. The floor was planned and decorated by the design studio. Consists of 121,30 m2 built plus a terrace of 48,32 m2 located in a very quiet open inner courtyard.

We enter through a hall to the interior of the flat. We walk through the open space with an integrated American-style kitchen with a breakfast bar and open to the living-dining room.

The kitchen with plenty of storage space is equipped with custom-made furniture by designer carpentry and SIEMENS appliances that can be integrated.