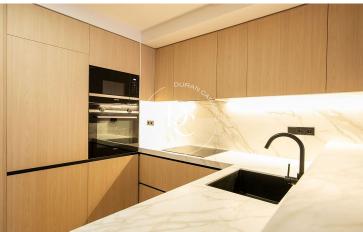

We enter through a hall to the interior of the flat. We walk through the open space with an integrated American-style kitchen with a breakfast bar and open to the living-dining room.

The kitchen with plenty of storage space is equipped with custom-made furniture by designer carpentry and SIEMENS appliances that can be integrated.