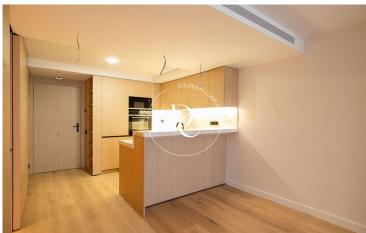

We enter through a hall to the interior of the flat. We walk through the open space with an integrated American-style kitchen with a breakfast bar and open to the living-dining room.

The kitchen with plenty of storage space is equipped with custom-made furniture by designer carpentry and SIEMENS appliances that can be integrated.