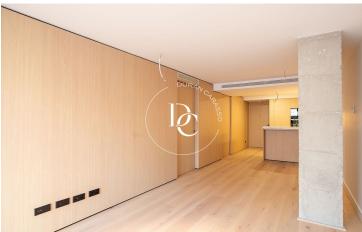

We enter through a hall to the interior of the flat. We walk through the open space with an integrated American-style kitchen with a breakfast bar and open to the living-dining room.

The kitchen with plenty of storage space is equipped with custom-made furniture by designer carpentry and SIEMENS appliances that can be integrated.