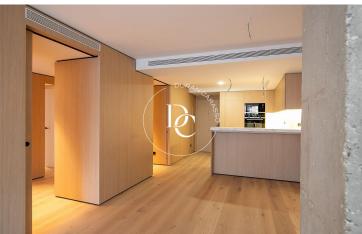

We enter through a hall to the interior of the flat. We walk through the open space with an integrated American-style kitchen with a breakfast bar and open to the living-dining room.

The kitchen with plenty of storage space is equipped with custom-made furniture by designer carpentry and SIEMENS appliances that can be integrated.