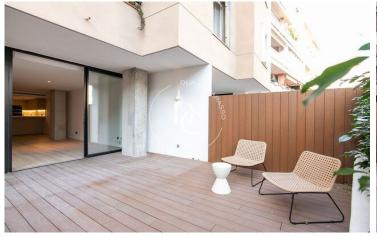

## Sagrada Familia / Barcelona

Brand new flat. The floor was planned and decorated by the design studio. Consists of 121,30 m2 built plus a terrace of 48,32 m2 located in a very quiet open inner courtyard.

From the spacious living-dining room there is access to a 48mts terrace with space designed for a sunbathing area and another one for relaxing.

The night area has 2 bedrooms of which the main one is en-suite, with a large dressing room and a complete bathroom with exterior sink and shower box.

The finishes and fittings are of high quality, with laminated natural wood parquet flooring, non-slip ceramic flooring for bathrooms, lacquered aluminium exterior carpentry with thermal bridge break, wood and porcelain floor tiles, Teka synthetic wood flooring for the terrace, air conditioning system by ducts and aerothermics.