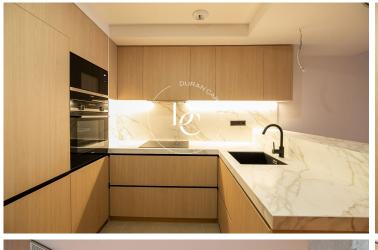

We enter through a hall to the interior of the flat. We walk through the open space with an integrated American-style kitchen with a breakfast bar and open to the living-dining room.

The kitchen with plenty of storage space is equipped with custom-made furniture by designer carpentry and SIEMENS appliances that can be integrated.