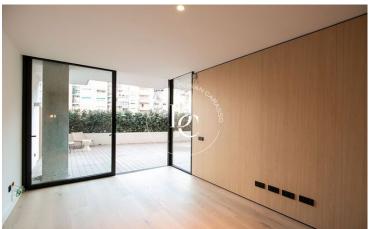

From the spacious living-dining room there is access to a 48mts terrace with space designed for a sunbathing area and another one for relaxing.

The night area has 2 bedrooms of which the main one is en-suite, with a large dressing room and a complete bathroom with exterior sink and shower box.

The second bedroom is of good dimensions and full of light. A Second complete bathroom with bathtub and storage space. From both bedrooms, there is access to the large terrace.

The bathrooms are equipped with built-in taps and Zucchetti fittings. It has a water and machinery area.