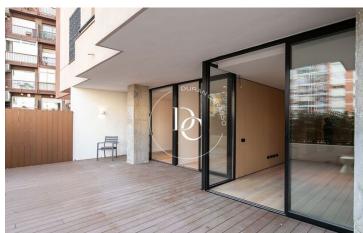

## Sagrada Familia / Barcelona

Brand new flat. The floor was planned and decorated by the design studio. Consists of 121,30 m2 built plus a terrace of 48,32 m2 located in a very quiet open inner courtyard.

From the spacious living-dining room there is access to a 48mts terrace with space designed for a sunbathing area and another one for relaxing.

The night area has 2 bedrooms of which the main one is en-suite, with a large dressing room and a complete bathroom with exterior sink and shower box.

The finishes and fittings are of high quality, with laminated natural wood parquet flooring, non-slip ceramic flooring for bathrooms, lacquered aluminium exterior carpentry with thermal bridge break, wood and porcelain floor tiles, Teka synthetic wood flooring for the terrace, air conditioning system by ducts and aerothermics.