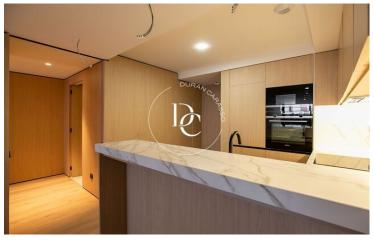

We enter through a hall to the interior of the flat. We walk through the open space with an integrated American-style kitchen with a breakfast bar and open to the living-dining room.

The kitchen with plenty of storage space is equipped with custom-made furniture by designer carpentry and SIEMENS appliances that can be integrated.