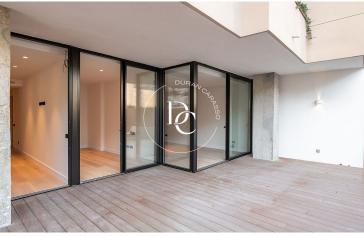

From the spacious living-dining room there is access to a 48mts terrace with space designed for a sunbathing area and another one for relaxing.

The night area has 2 bedrooms of which the main one is en-suite, with a large dressing room and a complete bathroom with exterior sink and shower box.