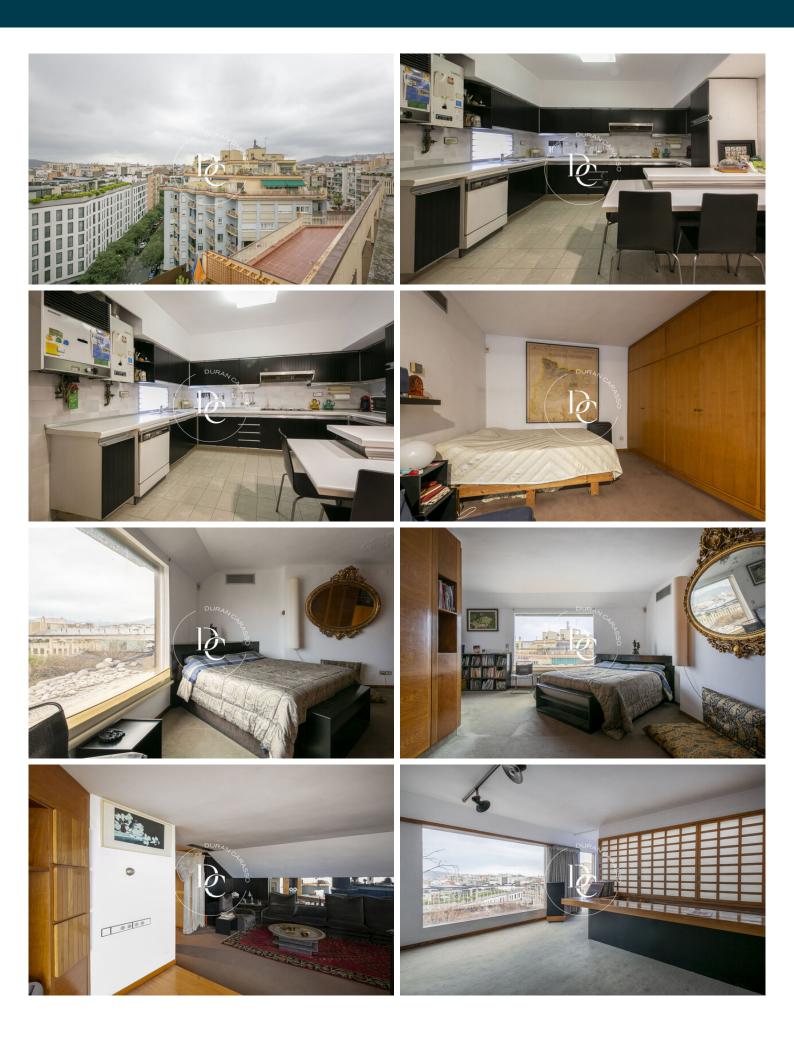

The property has been designed by its current owner, converting the original studios on that floor into a single home (not overlooked).

It currently has a large dining room, living room, toilet, office, kitchen with dining area, a master suite with sauna included, a junior suite, laundry room and storage room.