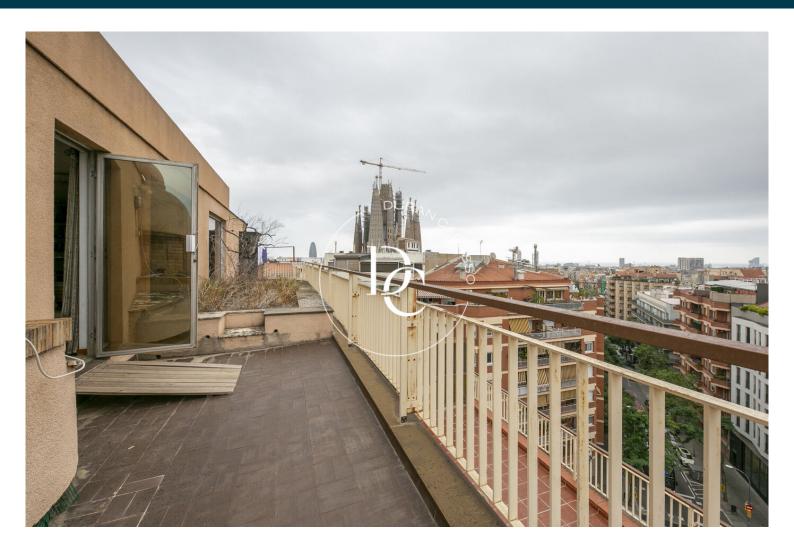

## Sagrada Familia / Barcelona

Impressive penthouse of 197 meters built and with a magnificent terrace of 75 meters.

With magnificent 360° views, the property is located on a farm located on a chamfer facing South. The farm was rehabilitated in 2021 and has an elevator.

On its large 75m terrace there is a built-in barbecue arranged for the enjoyment of the space. There are large planters that are easily removable since they were designed to be placed on an air chamber and not on the ground.