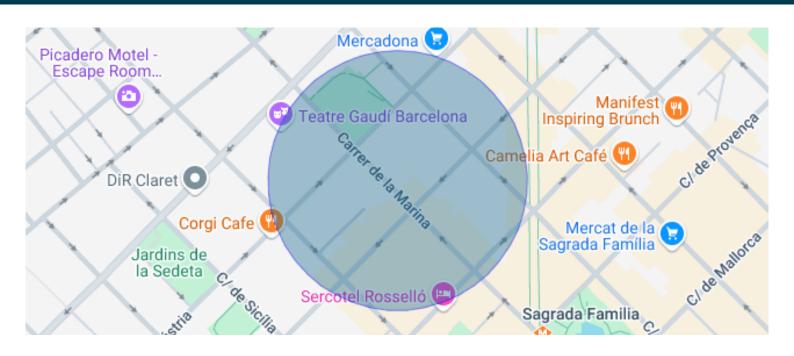

Its location is unbeatable, in the l'Eixample Dreta area, very close to Passeig Sant Joan and the Sagrada Familia, in a residential neighborhood, surrounded by schools, markets, shops and public transport.