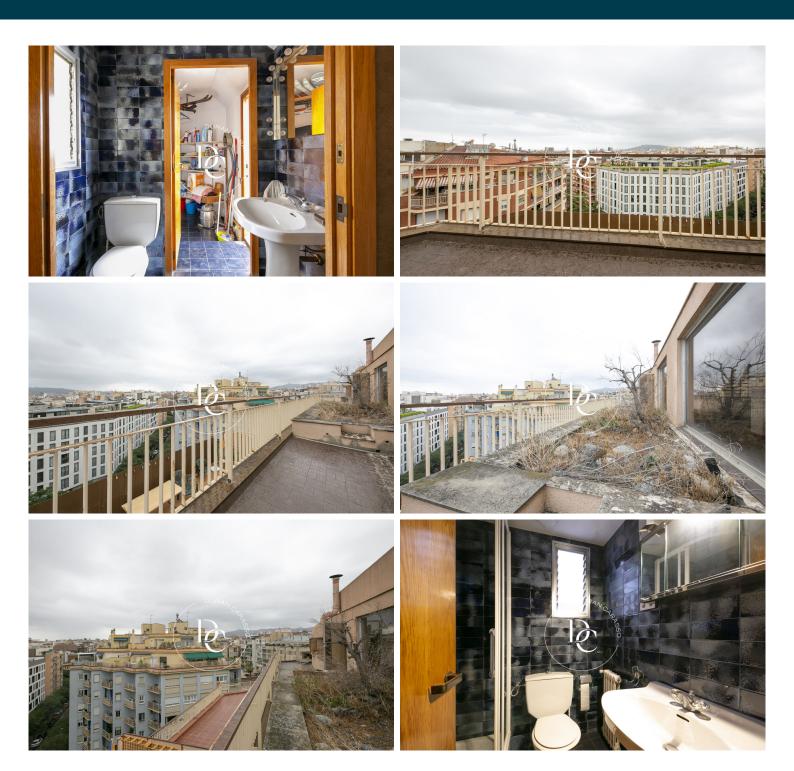

On its large 75m terrace there is a built-in barbecue arranged for the enjoyment of the space. There are large planters that are easily removable since they were designed to be placed on an air chamber and not on the ground.