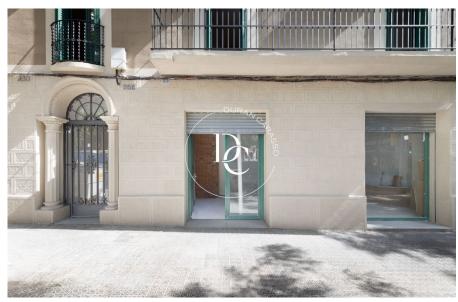

At street level, central and consists of a bathroom.

It is delivered with aluminum carpentry and metal shutter. No smoke outlet.

Totally brand new.

| Surface   | 42 m <sup>2</sup> |
|-----------|-------------------|
| Bathrooms | 1                 |