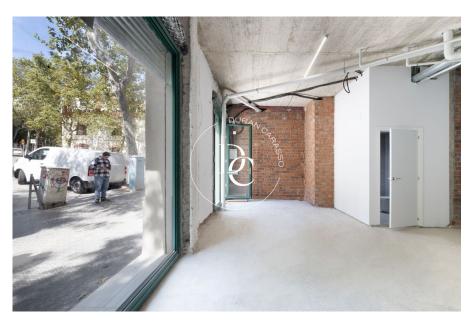

At street level, central and consists of a bathroom.

It is delivered with aluminum carpentry and metal shutter. No smoke outlet.

Totally brand new.

| Surface   | 42 m <sup>2</sup> |
|-----------|-------------------|
| Bathrooms | 1                 |