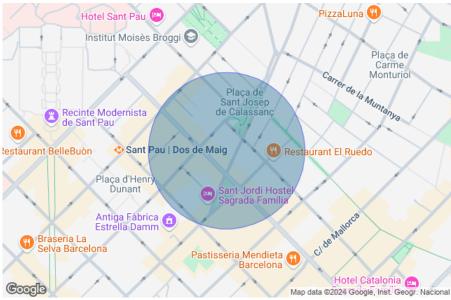

## Ref. ON006\_L2

New construction commercial premises for rent located in an elegant royal estate and located in the heart of Barcelona, ??next to the Sagrada Familia.

This place is located on Carrer Cartagena, in the famous district of l'Eixample, an authentic neighborhood, just a few steps from the Basilica of the Sagrada Familia and well connected.