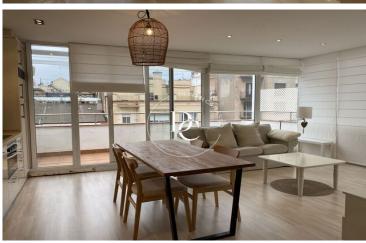

## Sant Gervasi - Galvany / Barcelona

At Durán Carasso, we present this 55 m² penthouse in the exclusive Sant Gervasi neighborhood, perfect for enjoying city life. With a spacious 20 m² terrace, it's the ideal space to relax outdoors.

The interior features a cozy living-dining room filled with natural light, creating a warm and inviting atmosphere. The double bedroom offers a comfortable retreat, perfect for resting after a long day.