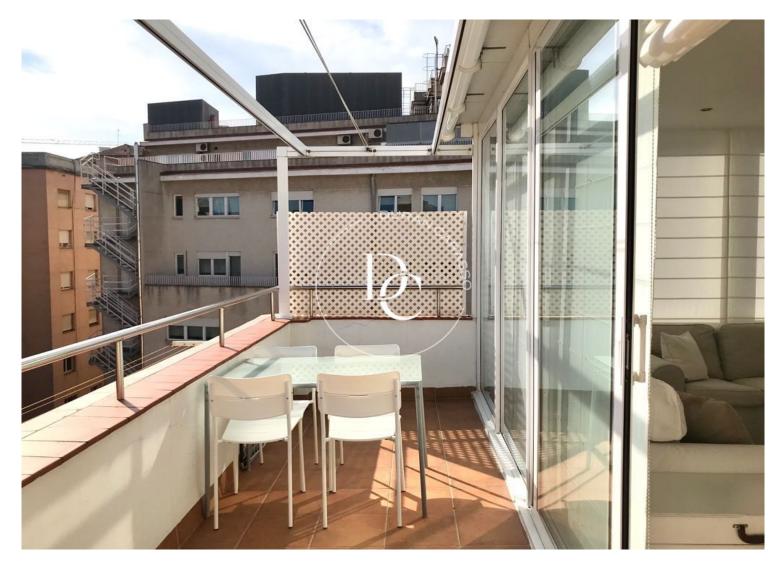

## Sant Gervasi - Galvany / Barcelona

At Durán Carasso, we present this 55 m² penthouse in the exclusive Sant Gervasi neighborhood, perfect for enjoying city life. With a spacious 20 m² terrace, it's the ideal space to relax outdoors.

The interior features a cozy living-dining room filled with natural light, creating a warm and inviting atmosphere. The double bedroom offers a comfortable retreat, perfect for resting after a long day.