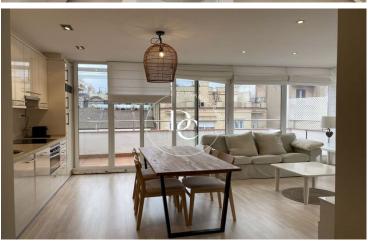

## Sant Gervasi - Galvany / Barcelona

At Durán Carasso, we present this 55 m² penthouse in the exclusive Sant Gervasi neighborhood, perfect for enjoying city life. With a spacious 20 m² terrace, it's the ideal space to relax outdoors.

The interior features a cozy living-dining room filled with natural light, creating a warm and inviting atmosphere. The double bedroom offers a comfortable retreat, perfect for resting after a long day.