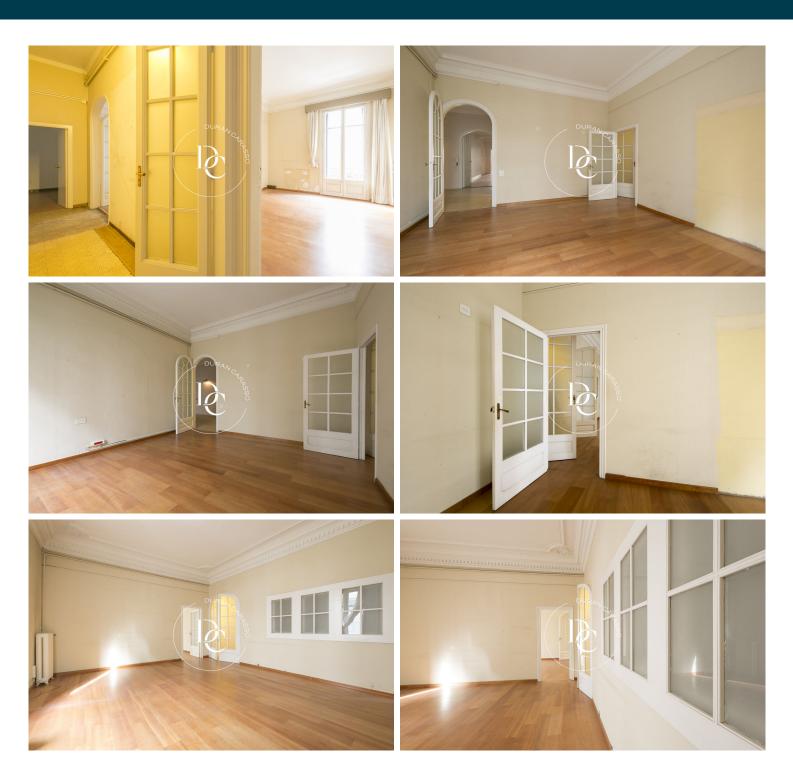

## APARTMENT FOR SALE IN SANT GERVASI-GALVANY

Sant Gervasi - Galvany / Barcelona

| ,000          |
|---------------|
| 325 m² ✓ Lift |
| 325 m²        |
| 5             |
| 2             |
| E             |
| n² year       |
| E             |
| n² year       |
| 1929          |
| 1             |
| 32<br>32      |