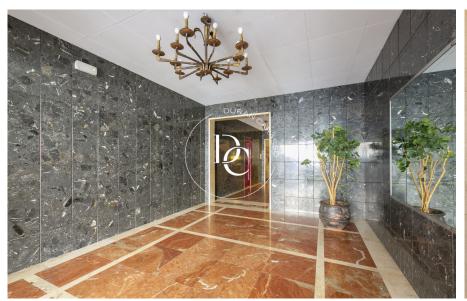

## Premises/office for sale in Sant Gervasi

Ref. 4007

In the Sant Gervasi neighborhood of Barcelona, next to Parque de Monterols, is this interesting premises, which is currently intended for offices, but on which a change of use could be considered. The place has an entrance directly from the street to the garden, and on the other side it can be accessed through the gatehouse of the royal residential estate in which it is located. It consists of two built floors of 148,54sqm and 190,41sqm each. It has a magnificent 153sqm terrace on one floor, and a 313sqm garden. The garden is excellently cared for, and given the surface area, you could think of putting a swimming pool. Likewise, it has two parking spaces, consists of a nucleus of toilets on each floor, and an office, and is currently divided into 7 offices, a meeting room, a work room a...