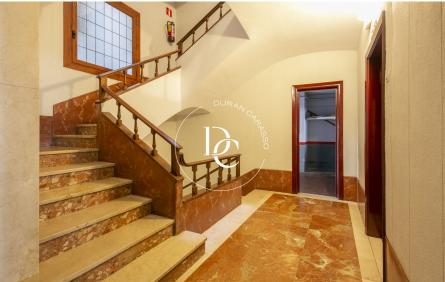

## Premises/office for sale in Sant Gervasi

Ref. 4007

In the Sant Gervasi neighborhood of Barcelona, next to Parque de Monterols, is this interesting premises, which is currently intended for offices, but on which a change of use could be considered. The place has an entrance directly from the street to the garden, and on the other side it can be accessed through the gatehouse of the royal residential estate in which it is located. It consists of two built floors of 148,54sqm and 190,41sqm each. It has a magnificent 153sqm terrace on one floor, and a 313sqm garden. The garden is excellently cared for, and given the surface area, you could think of putting a swimming pool. Likewise, it has two parking spaces, consists of a nucleus of toilets on each floor, and an office, and is currently divided into 7 offices, a meeting room, a work room a...