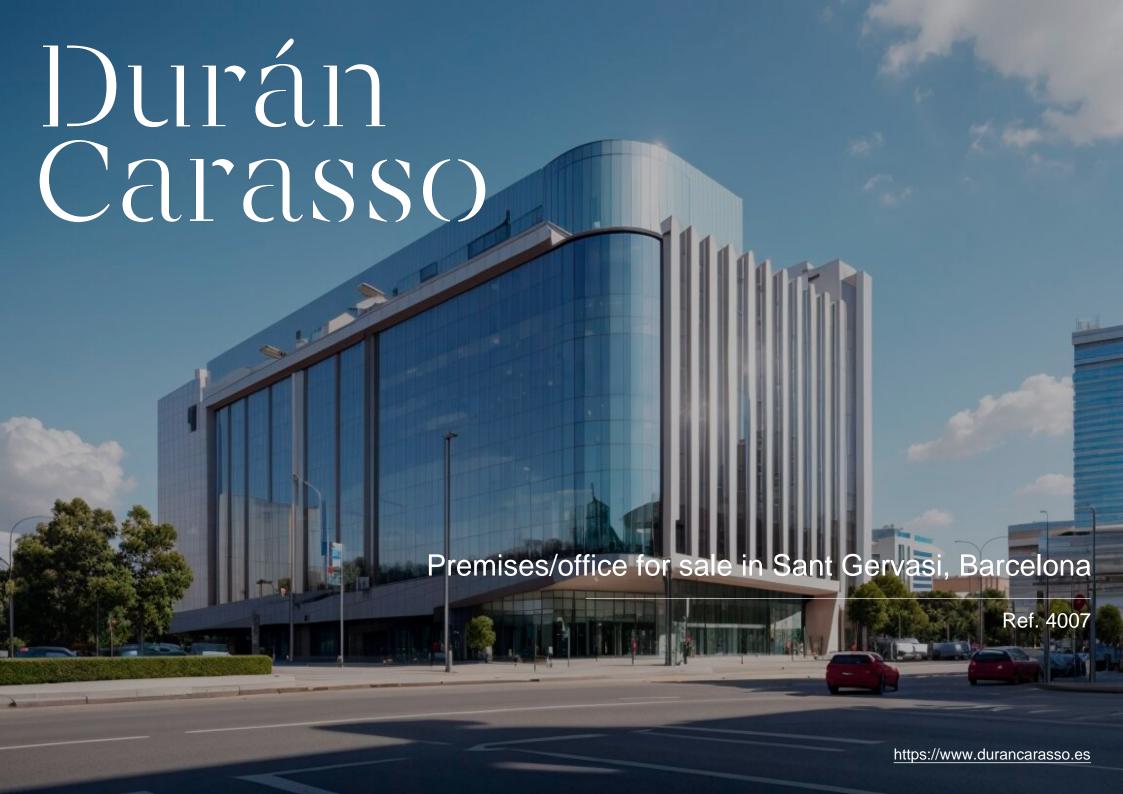

## Premises/office for sale in Sant Gervasi

Ref. 4007

In the Sant Gervasi neighborhood of Barcelona, next to Parque de Monterols, is this interesting premises, which is currently intended for offices, but on which a change of use could be considered. The place has an entrance directly from the street to the garden, and on the other side it can be accessed through the gatehouse of the royal residential estate in which it is located. It consists of two built floors of 148,54sqm and 190,41sqm each. It has a magnificent 153sqm terrace on one floor, and a 313sqm garden. The garden is excellently cared for, and given the surface area, you could think of putting a swimming pool. Likewise, it has two parking spaces, consists of a nucleus of toilets on each floor, and an office, and is currently divided into 7 offices, a meeting room, a work room a...