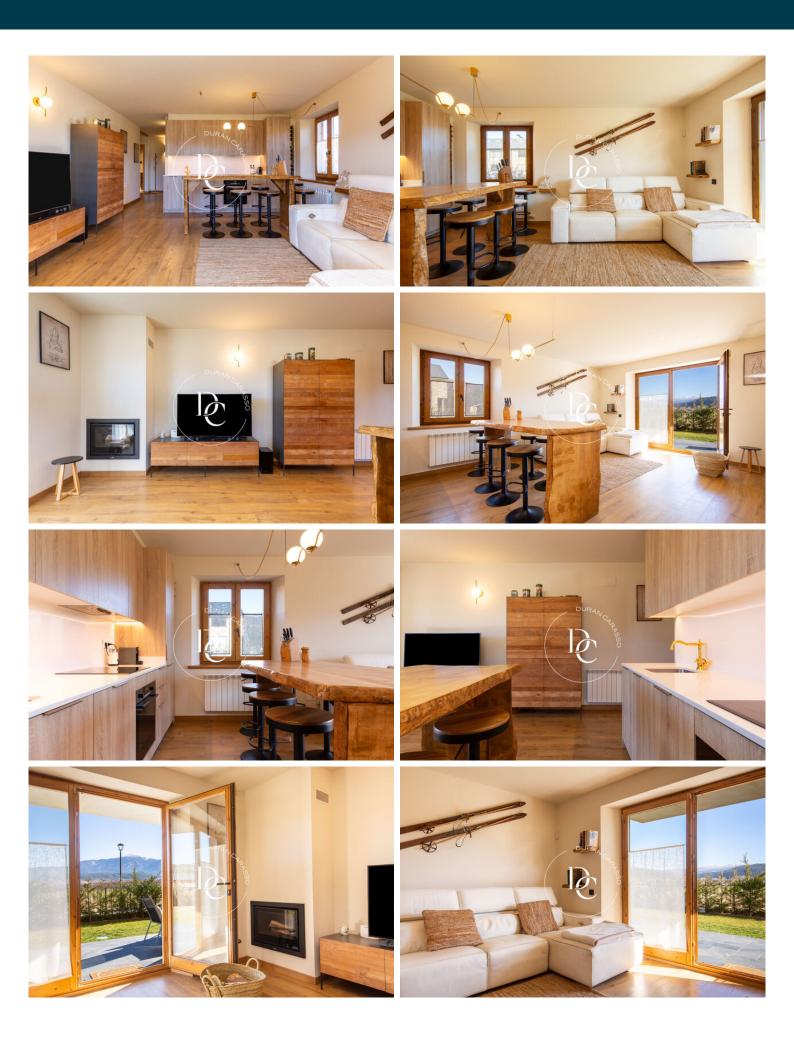

The living room with fireplace and large entrance of natural light and exit to the garden becomes an ideal and cozy rest space. The kitchen, linked to the living room through a beautiful solid wood bar, has a modern style and great detail. The comfortable suite with illuminated headboard and views of the garden is also one of the most pleasant rooms in the house. The bathroom is complete with a shower and with exquisite finishes.

Two double bedrooms of very comfortable dimensions and with built-in wardrobes, and a complete bathroom with designer finishes complete this home that will not leave you indifferent.

The home has good insulation and exceptional closures, as well as an aerothermal heating system that favors low economic costs and long-term environmental benefits. Advanced energy efficiency technology for good home comfort.