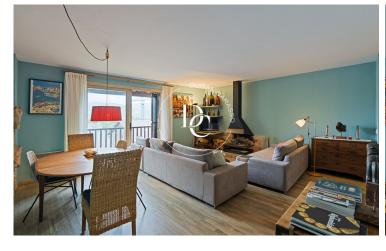

On the upper floor we find a spacious living-dining room with a fireplace and a large window with access to a balcony. Also on this main floor is the kitchen and a double bedroom with a full bathroom.