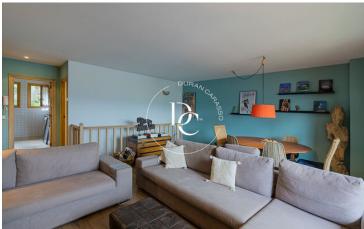

On the upper floor we find a spacious living-dining room with a fireplace and a large window with access to a balcony. Also on this main floor is the kitchen and a double bedroom with a full bathroom.