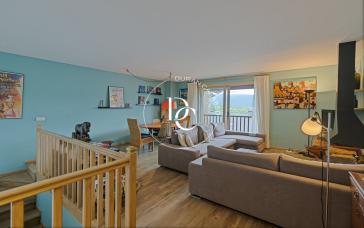

On the upper floor we find a spacious living-dining room with a fireplace and a large window with access to a balcony. Also on this main floor is the kitchen and a double bedroom with a full bathroom.