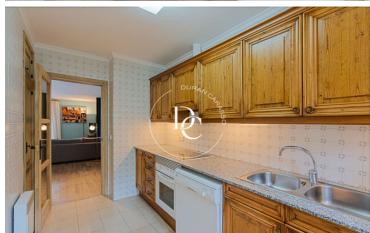

On the upper floor we find a spacious living-dining room with a fireplace and a large window with access to a balcony. Also on this main floor is the kitchen and a double bedroom with a full bathroom.