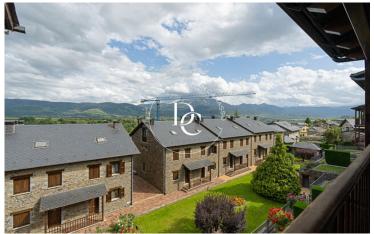

## **Bolvir / La Cerdanya**

Duplex with good views of La Tossa and the town of Bolvir from its balcony.

On the lower floor, the access to the apartment, there is a double room and another with two bunk beds for children as well as a fully equipped bathroom with a bathtub.