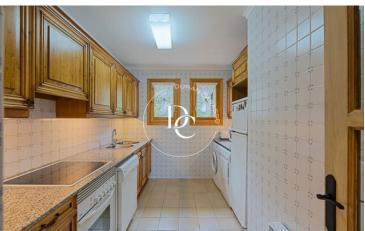

On the upper floor we find a spacious living-dining room with a fireplace and a large window with access to a balcony. Also on this main floor is the kitchen and a double bedroom with a full bathroom.