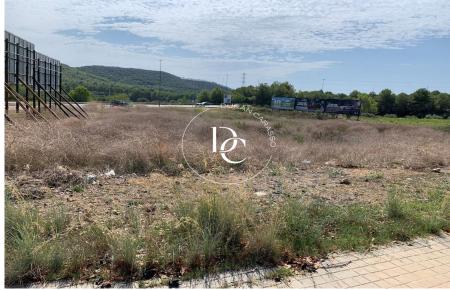

## Industrial Plot for Sale - Parc Empresarial de Calafell (1,250 m²)

An exceptional 1,250 m² industrial plot is available for sale, strategically located in the Parc Empresarial de Calafell, right in front of Aldi supermarket, with direct access from the road, ensuring high visibility for passing traffic. This land stands out for its excellent connectivity, being just a few meters away from the exits and entrances of the C-32 highway and the N-340 road, making it ideal for logistics and commercial access. Key Features: Size: 1,250 m² Premium Location: At the entrance of the business park with great visibility from the road. Easy and Quick Access: Close to major routes such as the C-32 highway and the N-340 road. Urban Classification: Industrial use allowed for the construction of large warehouses. Possibility for various commercial uses: offi...