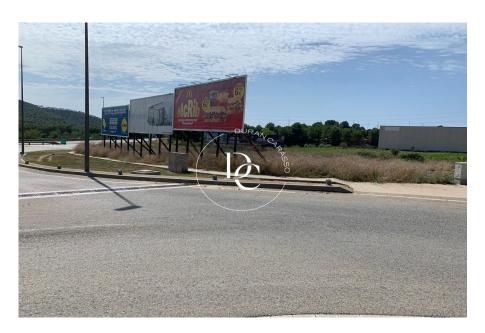

## Industrial Plot for Sale - Parc Empresarial de Calafell (1,250 m²)

An exceptional 1,250 m² industrial plot is available for sale, strategically located in the Parc Empresarial de Calafell, right in front of Aldi supermarket, with direct access from the road, ensuring high visibility for passing traffic. This land stands out for its excellent connectivity, being just a few meters away from the exits and entrances of the C-32 highway and the N-340 road, making it ideal for logistics and commercial access. Key Features: Size: 1,250 m² Premium Location: At the entrance of the business park with great visibility from the road. Easy and Quick Access: Close to major routes such as the C-32 highway and the N-340 road. Urban Classification: Industrial use allowed for the construction of large warehouses. Possibility for various commercial uses: offi...