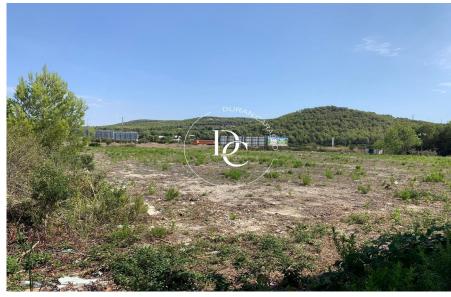

## Industrial Plot for Sale - Parc Empresarial de Calafell (1,250 m²)

An exceptional 1,250 m² industrial plot is available for sale, strategically located in the Parc Empresarial de Calafell, right in front of Aldi supermarket, with direct access from the road, ensuring high visibility for passing traffic. This land stands out for its excellent connectivity, being just a few meters away from the exits and entrances of the C-32 highway and the N-340 road, making it ideal for logistics and commercial access. Key Features: Size: 1,250 m² Premium Location: At the entrance of the business park with great visibility from the road. Easy and Quick Access: Close to major routes such as the C-32 highway and the N-340 road. Urban Classification: Industrial use allowed for the construction of large warehouses. Possibility for various commercial uses: offi...