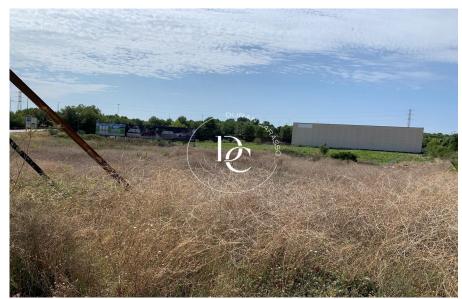

## Industrial Plot for Sale - Parc Empresarial de Calafell (1,250 m²)

An exceptional 1,250 m² industrial plot is available for sale, strategically located in the Parc Empresarial de Calafell, right in front of Aldi supermarket, with direct access from the road, ensuring high visibility for passing traffic. This land stands out for its excellent connectivity, being just a few meters away from the exits and entrances of the C-32 highway and the N-340 road, making it ideal for logistics and commercial access. Key Features: Size: 1,250 m² Premium Location: At the entrance of the business park with great visibility from the road. Easy and Quick Access: Close to major routes such as the C-32 highway and the N-340 road. Urban Classification: Industrial use allowed for the construction of large warehouses. Possibility for various commercial uses: offi...