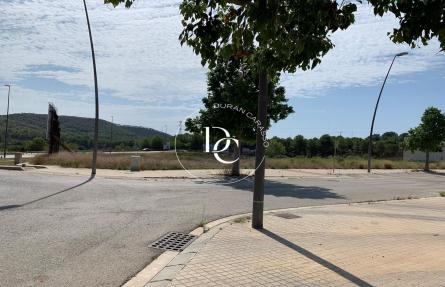

## Industrial Plot for Sale - Parc Empresarial de Calafell (1,250 m²)

An exceptional 1,250 m² industrial plot is available for sale, strategically located in the Parc Empresarial de Calafell, right in front of Aldi supermarket, with direct access from the road, ensuring high visibility for passing traffic. This land stands out for its excellent connectivity, being just a few meters away from the exits and entrances of the C-32 highway and the N-340 road, making it ideal for logistics and commercial access. Key Features: Size: 1,250 m² Premium Location: At the entrance of the business park with great visibility from the road. Easy and Quick Access: Close to major routes such as the C-32 highway and the N-340 road. Urban Classification: Industrial use allowed for the construction of large warehouses. Possibility for various commercial uses: offi...