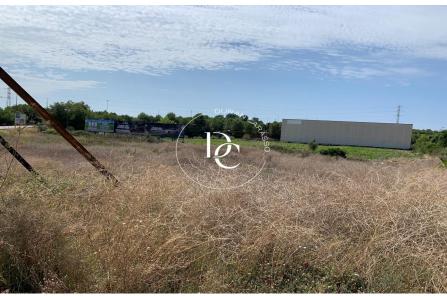

## Industrial Plot for Sale - Parc Empresarial de Calafell (1,250 m²)

An exceptional 1,250 m² industrial plot is available for sale, strategically located in the Parc Empresarial de Calafell, right in front of Aldi supermarket, with direct access from the road, ensuring high visibility for passing traffic. This land stands out for its excellent connectivity, being just a few meters away from the exits and entrances of the C-32 highway and the N-340 road, making it ideal for logistics and commercial access. Key Features: Size: 1,250 m² Premium Location: At the entrance of the business park with great visibility from the road. Easy and Quick Access: Close to major routes such as the C-32 highway and the N-340 road. Urban Classification: Industrial use allowed for the construction of large warehouses. Possibility for various commercial uses: offi...