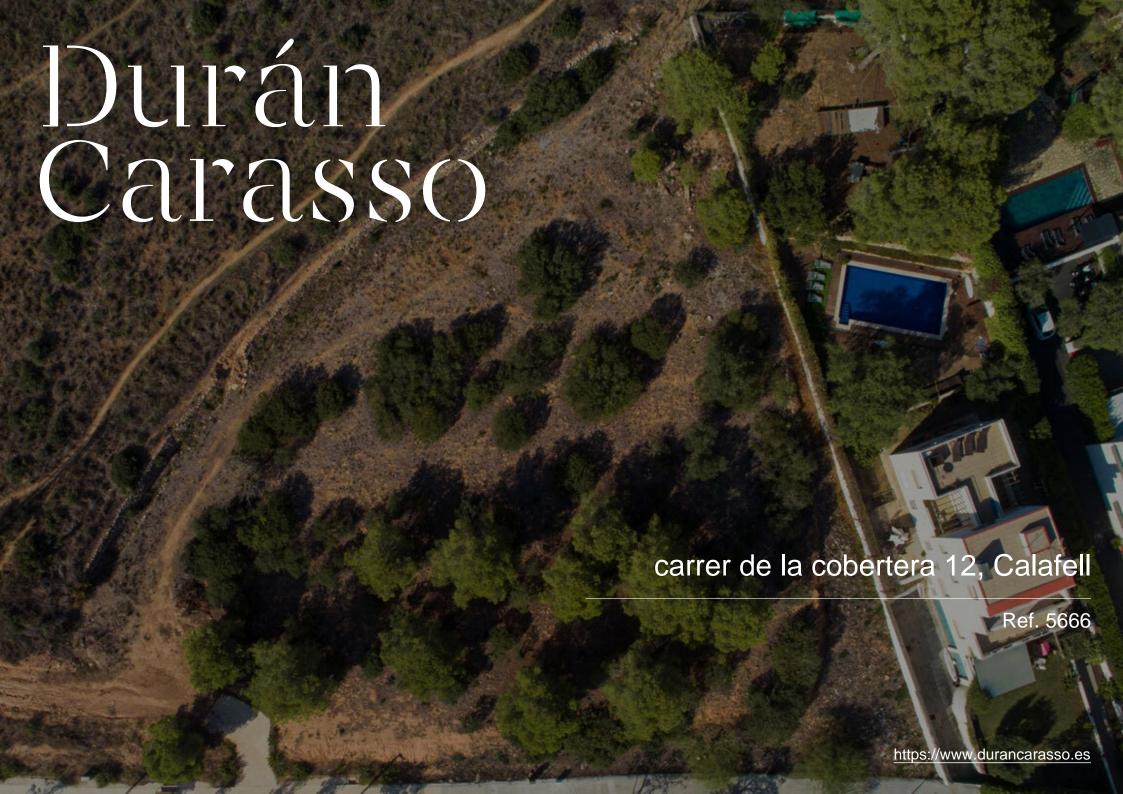

## Industrial Plot for Sale - Parc Empresarial de Calafell (1,250 m²)

An exceptional 1,250 m² industrial plot is available for sale, strategically located in the Parc Empresarial de Calafell, right in front of Aldi supermarket, with direct access from the road, ensuring high visibility for passing traffic. This land stands out for its excellent connectivity, being just a few meters away from the exits and entrances of the C-32 highway and the N-340 road, making it ideal for logistics and commercial access. Key Features: Size: 1,250 m² Premium Location: At the entrance of the business park with great visibility from the road. Easy and Quick Access: Close to major routes such as the C-32 highway and the N-340 road. Urban Classification: Industrial use allowed for the construction of large warehouses. Possibility for various commercial uses: offi...