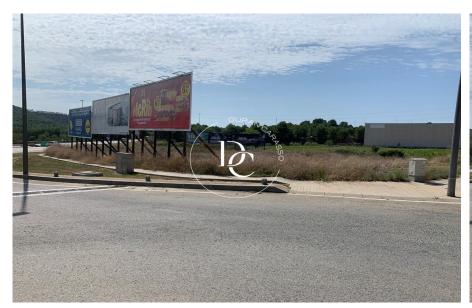

## Industrial Plot for Sale - Parc Empresarial de Calafell (1,250 m²)

An exceptional 1,250 m² industrial plot is available for sale, strategically located in the Parc Empresarial de Calafell, right in front of Aldi supermarket, with direct access from the road, ensuring high visibility for passing traffic. This land stands out for its excellent connectivity, being just a few meters away from the exits and entrances of the C-32 highway and the N-340 road, making it ideal for logistics and commercial access. Key Features: Size: 1,250 m² Premium Location: At the entrance of the business park with great visibility from the road. Easy and Quick Access: Close to major routes such as the C-32 highway and the N-340 road. Urban Classification: Industrial use allowed for the construction of large warehouses. Possibility for various commercial uses: offi...