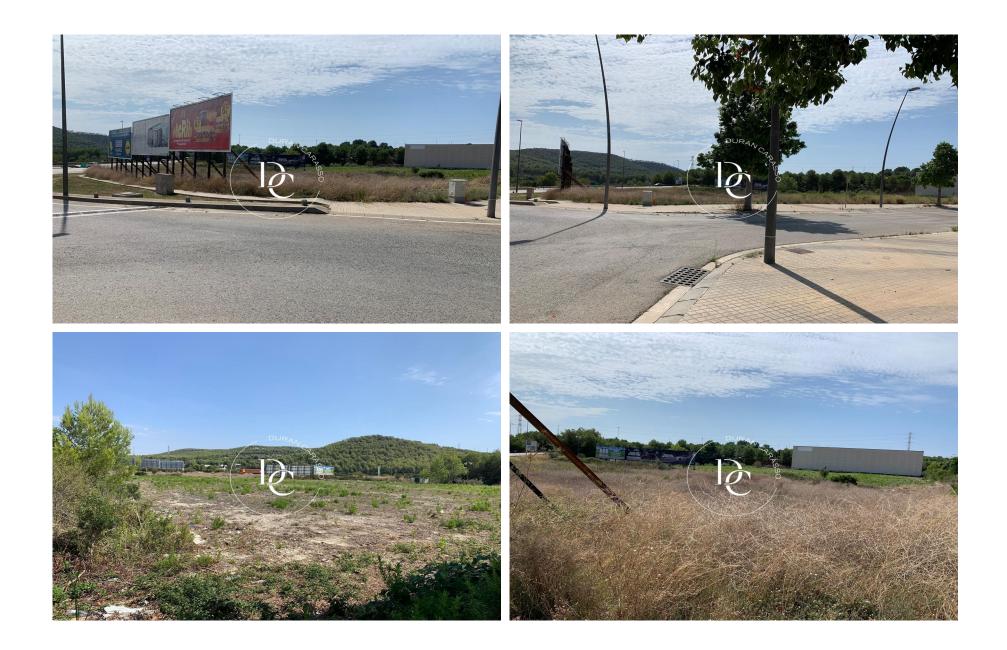

## Industrial Plot for Sale - Parc Empresarial de Calafell (1,250 m<sup>2</sup>)

An exceptional 1,250 m<sup>2</sup> industrial plot is available for sale, strategically located in the Parc Empresarial de Calafell, right in front of Aldi supermarket, with direct access from the road, ensuring high visibility for passing traffic. This land stands out for its excellent connectivity, being just a few meters away from the exits and entrances of the C-32 highway and the N-340 road, making it ideal for logistics and commercial access. Key Features: Size: 1,250 m<sup>2</sup> Premium Location: At the entrance of the business park with great visibility from the road. Easy and Quick Access: Close to major routes such as the C-32 highway and the N-340 road. Urban Classification: Industrial use allowed for the construction of large warehouses. Possibility for various commercial uses: offi...