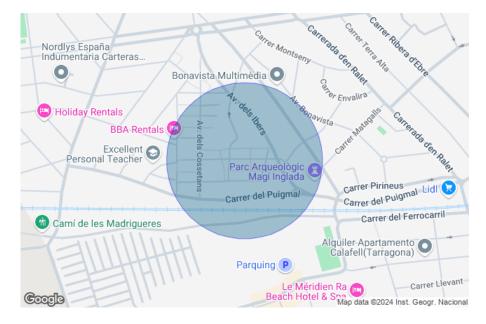

## Industrial Plot for Sale - Parc Empresarial de Calafell (1,250 m<sup>2</sup>)

An exceptional 1,250 m<sup>2</sup> industrial plot is available for sale, strategically located in the Parc Empresarial de Calafell, right in front of Aldi supermarket, with direct access from the road, ensuring high visibility for passing traffic. This land stands out for its excellent connectivity, being just a few meters away from the exits and entrances of the C-32 highway and the N-340 road, making it ideal for logistics and commercial access. Key Features: Size: 1,250 m<sup>2</sup> Premium Location: At the entrance of the business park with great visibility from the road. Easy and Quick Access: Close to major routes such as the C-32 highway and the N-340 road. Urban Classification: Industrial use allowed for the construction of large warehouses. Possibility for various commercial uses: offi...