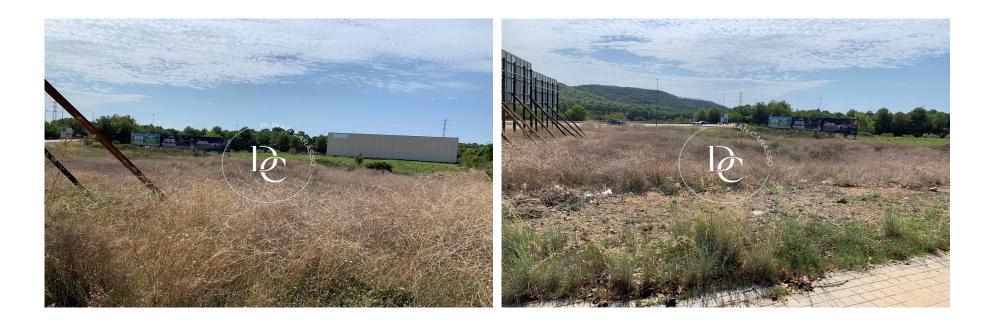

## Industrial Plot for Sale - Parc Empresarial de Calafell (1,250 m<sup>2</sup>)

An exceptional 1,250 m<sup>2</sup> industrial plot is available for sale, strategically located in the Parc Empresarial de Calafell, right in front of Aldi supermarket, with direct access from the road, ensuring high visibility for passing traffic. This land stands out for its excellent connectivity, being just a few meters away from the exits and entrances of the C-32 highway and the N-340 road, making it ideal for logistics and commercial access. Key Features: Size: 1,250 m<sup>2</sup> Premium Location: At the entrance of the business park with great visibility from the road. Easy and Quick Access: Close to major routes such as the C-32 highway and the N-340 road. Urban Classification: Industrial use allowed for the construction of large warehouses. Possibility for various commercial uses: offi...