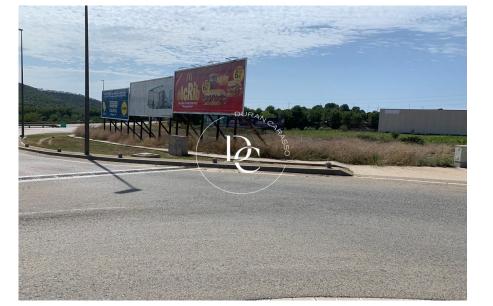

## Industrial Plot for Sale - Parc Empresarial de Calafell (1,250 m<sup>2</sup>)

An exceptional 1,250 m<sup>2</sup> industrial plot is available for sale, strategically located in the Parc Empresarial de Calafell, right in front of Aldi supermarket, with direct access from the road, ensuring high visibility for passing traffic. This land stands out for its excellent connectivity, being just a few meters away from the exits and entrances of the C-32 highway and the N-340 road, making it ideal for logistics and commercial access. Key Features: Size: 1,250 m<sup>2</sup> Premium Location: At the entrance of the business park with great visibility from the road. Easy and Quick Access: Close to major routes such as the C-32 highway and the N-340 road. Urban Classification: Industrial use allowed for the construction of large warehouses. Possibility for various commercial uses: offi...