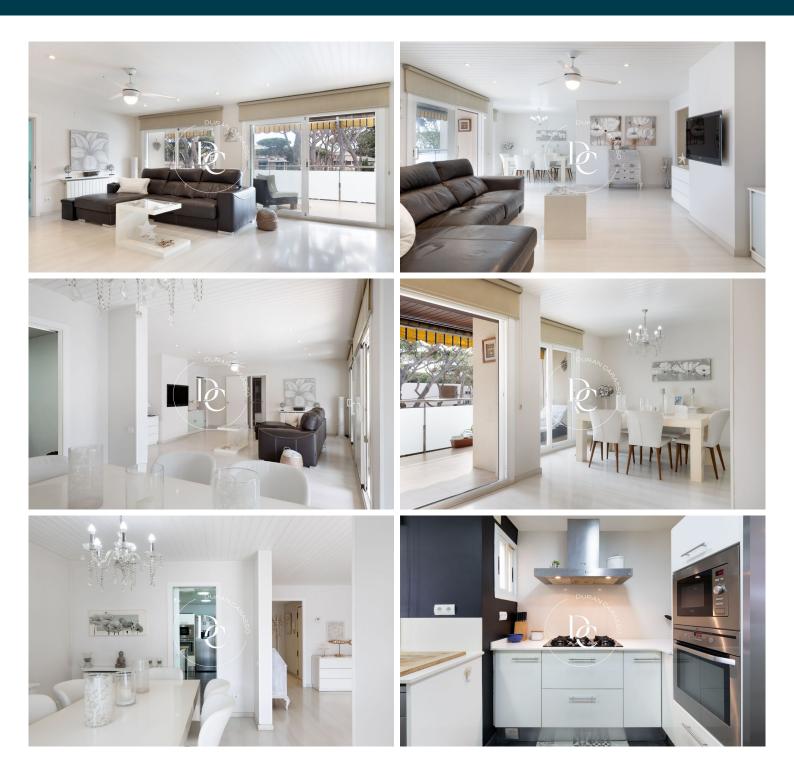

## **Castelldefels / Baix Llobregat**

With a privileged location, 200 meters from the beach, we find this renovated 180m2 apartment equipped with spacious and open-plan rooms.

From the entrance of the apartment you can access the spacious living room with access to a large terrace with views of the community area. Next to the living room, there is a separate, fully equipped kitchen. The apartment also has four spacious and bright double bedrooms, and two full bathrooms. The master bedroom opens onto a covered terrace with a dressing area and en-suite bathroom.