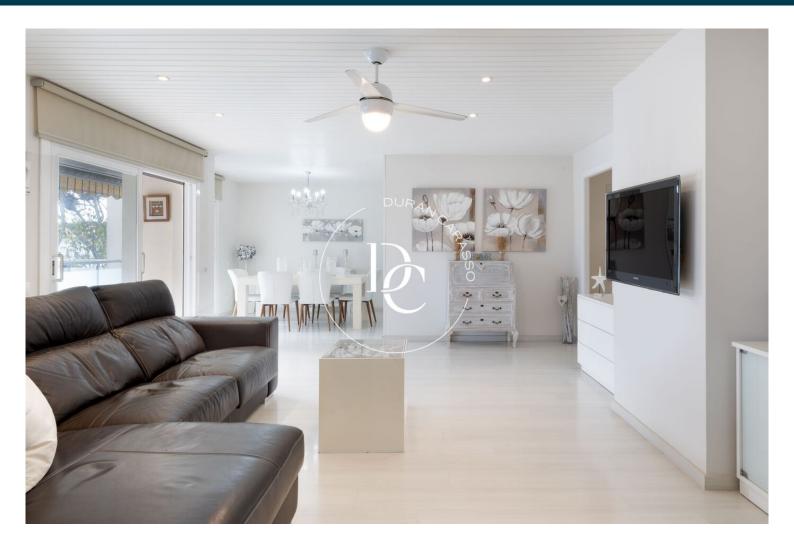

## **Castelldefels / Baix Llobregat**

With a privileged location, 200 meters from the beach, we find this renovated 180m2 apartment equipped with spacious and open-plan rooms.

From the entrance of the apartment you can access the spacious living room with access to a large terrace with views of the community area. Next to the living room, there is a separate, fully equipped kitchen. The apartment also has four spacious and bright double bedrooms, and two full bathrooms. The master bedroom opens onto a covered terrace with a dressing area and en-suite bathroom.