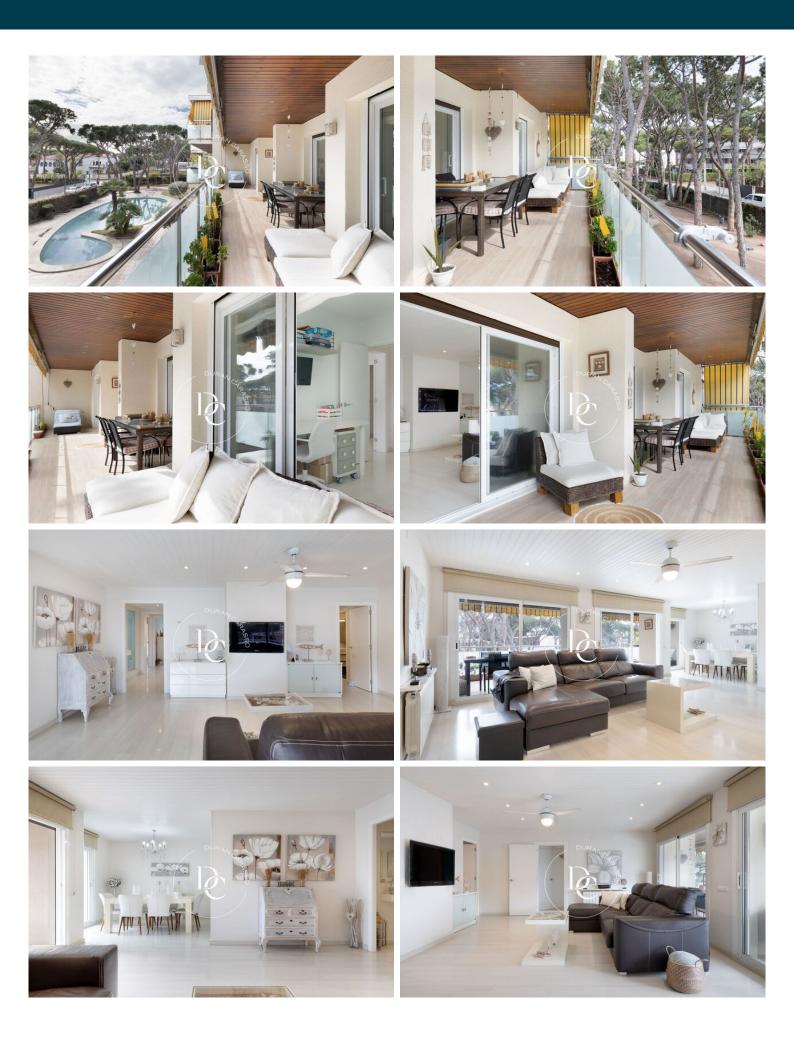

## **Castelldefels / Baix Llobregat**

With a privileged location, 200 meters from the beach, we find this renovated 180m2 apartment equipped with spacious and open-plan rooms.

From the entrance of the apartment you can access the spacious living room with access to a large terrace with views of the community area. Next to the living room, there is a separate, fully equipped kitchen. The apartment also has four spacious and bright double bedrooms, and two full bathrooms. The master bedroom opens onto a covered terrace with a dressing area and en-suite bathroom.

The apartment has heating, three parking spaces, as well as an excellent community area with a garden and a large swimming pool.