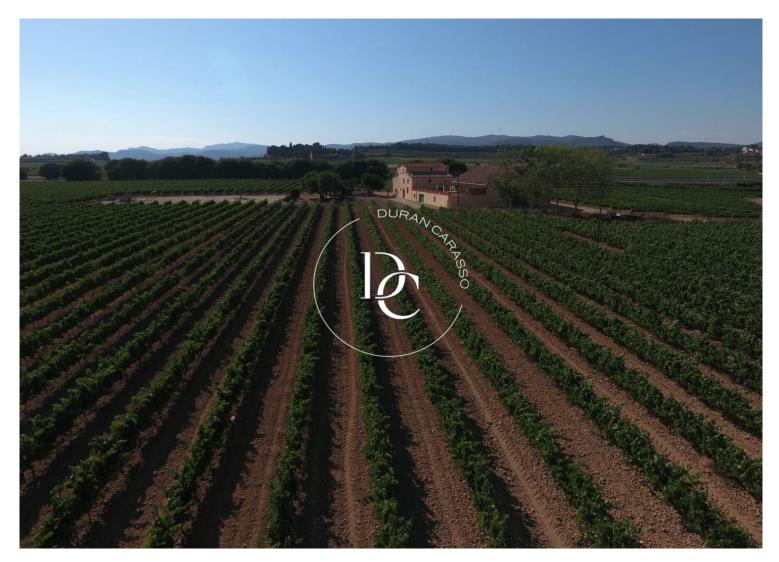

## Castellet i la Gornal / Alt Penedès

Duran Carasso is pleased to present this magnificent 18th century Listed Farmhouse, located in the charming region of Alt Penedès, in the province of Barcelona, surrounded by 15 hectares of vineyards.

This historic Farmhouse not only offers a home full of character and charm, but also the opportunity to participate in high quality wine production. The vineyards are palisaded and registered in the Designations of Origin of Cava, Penedès and Catalonia, which guarantees the excellence of the product.