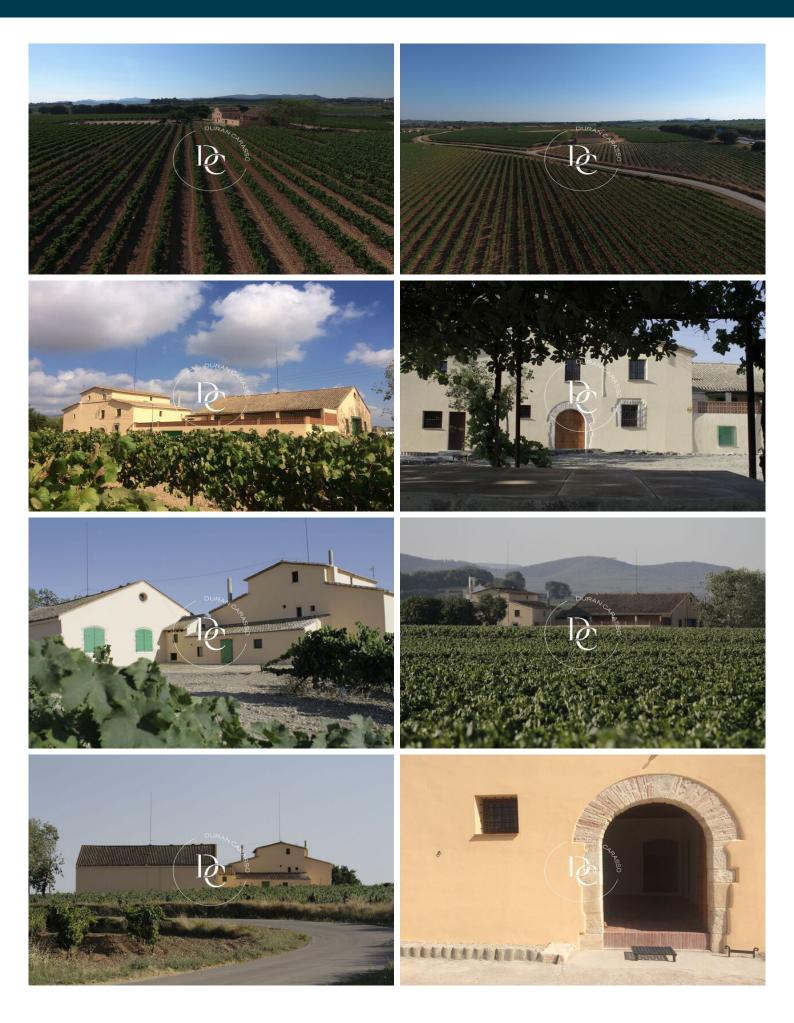

## Castellet i la Gornal / Alt Penedès

Duran Carasso is pleased to present this magnificent 18th century Listed Farmhouse, located in the charming region of Alt Penedès, in the province of Barcelona, surrounded by 15 hectares of vineyards.

This historic Farmhouse not only offers a home full of character and charm, but also the opportunity to participate in high quality wine production. The vineyards are palisaded and registered in the Designations of Origin of Cava, Penedès and Catalonia, which guarantees the excellence of the product.

The Masía has municipal water and three-phase electricity, which ensures a constant and reliable supply of essential services. This property is a complete package that combines the house with the vineyards, offering great versatility of permitted uses, such as: