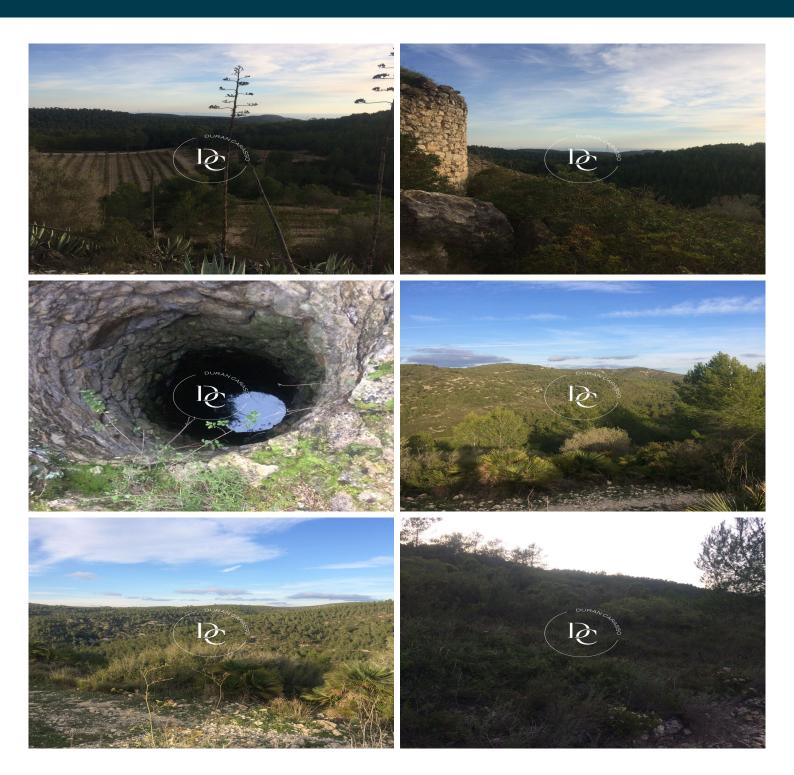

## Castellet i la Gornal / Alt Penedès

Located in the prestigious area of Alt Penedès, close to Sitges and Barcelona, this unique 439 hectare property is a true rustic gem, waiting to be discovered. Between vineyards registered in the Cava and Catalonia Designations of Origin and a private hunting reserve, this place offers an exclusive combination of nature and privacy.

This property is not only a home, but a portal to a life of adventure and tranquility, where sustainable hunting and organic farming coexist in perfect harmony with the environment. With easy access via major highways, the balance between seclusion and accessibility has never been more tempting.