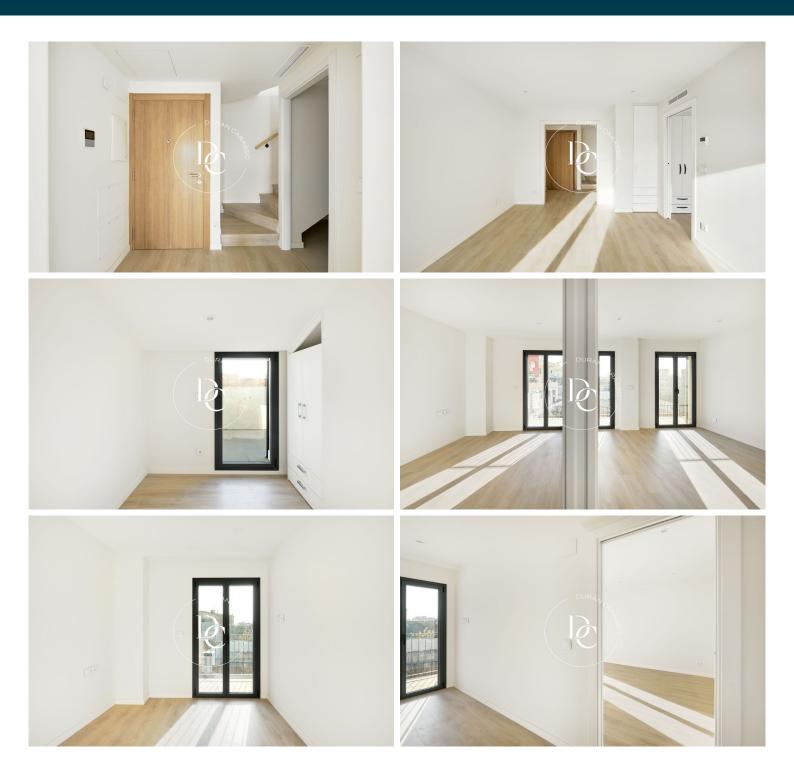

## Cornellà de Llobregat / Baix Llobregat

Cornellà Central is an exclusive new-build development consisting of 8 high-end homes, located in the heart of Cornellà de Llobregat.

The project offers spacious exterior homes designed to maximize natural light and comfort. All feature large bedrooms with walk-in closets and direct access to a private terrace. The ground floors boast private gardens, while the duplex penthouses include stunning terraces, perfect for enjoying the outdoors and the views.

Each home is equipped with an advanced home automation system, ensuring maximum comfort, security, and energy efficiency for its residents.

The development also includes 12 large parking spaces, additional motorcycle spaces, storage rooms, and a communal garden with a pool, creating the perfect space to relax and enjoy.