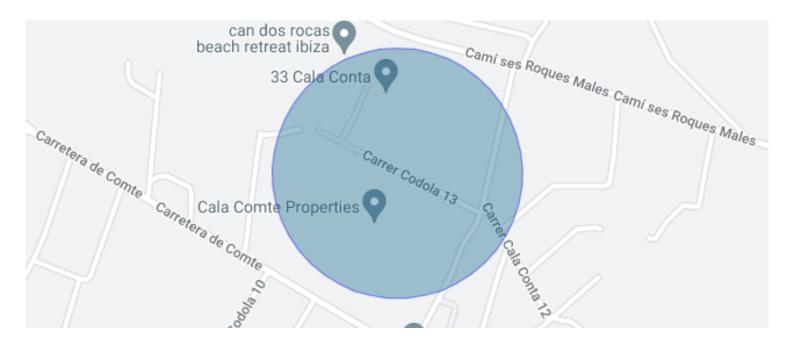

## Cala comte / Eivissa

Located in a privileged position, just 20 minutes from Ibiza Town, 15 minutes from the international airport, 10 minutes from San José, and a short 5-minute walk from Cala Comte beach, this exclusive development offers 15 residences meticulously designed with attention to detail. The architecture combines traditional Ibicenco elements with avant-garde contemporary design, optimizing natural light and standing out for its enviable location on the southwest coast of the island.