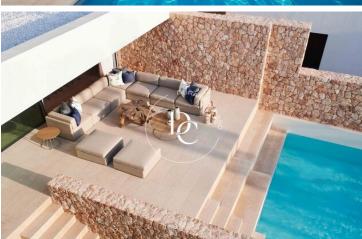

Each residence, with plots of up to 1,083 m², features private terraces, gardens, pools, and basements. Finishes in natural wood and Sinai stone, along with kitchens equipped with custom-made appliances and integrated home automation systems throughout, ensure an atmosphere of comfort and modern luxury. Additionally, the concierge service further enhances the living experience by assisting with home maintenance, managing daily activities, shopping, and organizing social events.

The residences are distributed across three floors. The main floor features the dining room, kitchen, one bedroom, a walk-in closet, and a full bathroom. The lower floor houses three of the five bedrooms, along with two bathrooms. The top floor includes an additional bedroom and a bathroom. Each floor provides access to spacious terraces with unobstructed views, creating a perfect connection with the natural and peaceful surroundings.