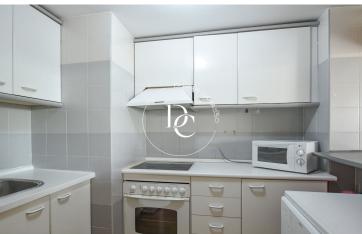

Bright house of 110 m2, large hall, two double bedrooms and two bathrooms. Nice living room with full American kitchen and access to the terrace overlooking the main promenade.

Both rooms have a terrace and one of them is currently adapted as a third room to make the most of its space.