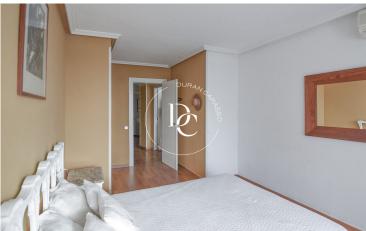

Bright house of 110 m2, large hall, two double bedrooms and two bathrooms. Nice living room with full American kitchen and access to the terrace overlooking the main promenade.

Both rooms have a terrace and one of them is currently adapted as a third room to make the most of its space.