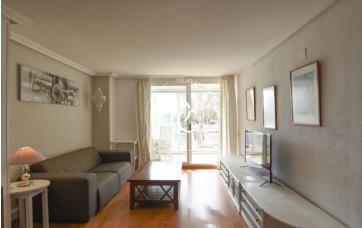

Bright house of 110 m2, large hall, two double bedrooms and two bathrooms. Nice living room with full American kitchen and access to the terrace overlooking the main promenade.

Both rooms have a terrace and one of them is currently adapted as a third room to make the most of its space.