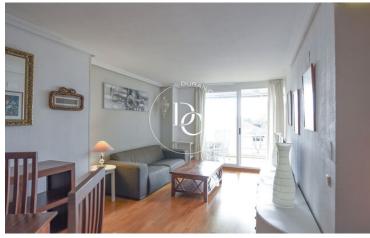

Bright house of 110 m2, large hall, two double bedrooms and two bathrooms. Nice living room with full American kitchen and access to the terrace overlooking the main promenade.

Both rooms have a terrace and one of them is currently adapted as a third room to make the most of its space.