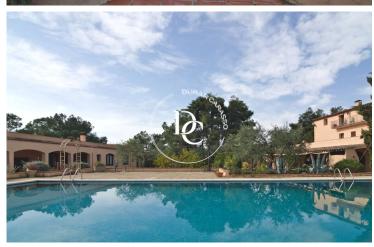

The Farmhouse is divided into several spaces. The noble area has two completely independent houses, one of them completely renovated Loft type with large terraces and beautiful views of the vineyards. On the ground floor we access the common areas, and the hotel facilities that were previously on the property: the old reception and a restaurant that give access to the interior garden of approximately 900m2 where there is a large swimming pool with a large solarium and barbecue area. Around the garden there are 10 totally independent rooms with bathroom and two large apartments fully equipped with kitchen. We also find two service rooms enabled as laundry and machine room. The Vell Celler is in perfect condition and is currently used as a tasting area. It has old barrels and an area with a bar for tastings. It occupies an area of ??180m2. It has an adjoining office and storage area. Celler Nou The DOQ Priorat winery, adjacent to the farmhouse built in 2000, is fully equipped and currently in operation occupies an area of ??approximately 950m2 including the warehouse, the bottling area, the aging area, two laboratories, office and loading dock -Download with easy access. It has direct access to "Celler Vell" and tasting area.