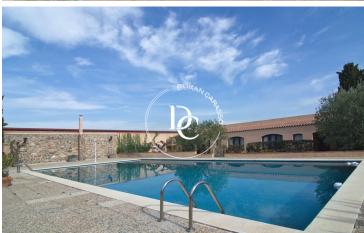

The Farmhouse is divided into several spaces. The noble area has two completely independent houses, one of them completely renovated Loft type with large terraces and beautiful views of the vineyards. On the ground floor we access the common areas, and the hotel facilities that were previously on the property: the old reception and a restaurant that give access to the interior garden of approximately 900m2 where there is a large swimming pool with a large solarium and barbecue area. Around the garden there are 10 totally independent rooms with bathroom and two large apartments fully equipped with kitchen. We also find two service rooms enabled as laundry and machine room. The Vell Celler is in perfect condition and is currently used as a tasting area. It has old barrels and an area with a bar for tastings. It occupies an area of ??180m2. It has an adjoining office and storage area. Celler Nou The DOQ Priorat winery, adjacent to the farmhouse built in 2000, is fully equipped and currently in operation occupies an area of ??approximately 950m2 including the warehouse, the bottling area, the aging area, two laboratories, office and loading dock -Download with easy access. It has direct access to "Celler Vell" and tasting area.