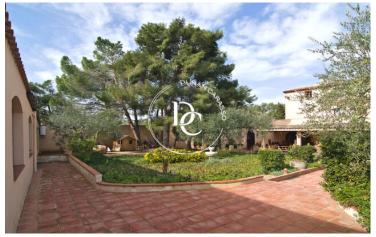

The Farmhouse is divided into several spaces. The noble area has two completely independent houses, one of them completely renovated Loft type with large terraces and beautiful views of the vineyards. On the ground floor we access the common areas, and the hotel facilities that were previously on the property: the old reception and a restaurant that give access to the interior garden of approximately 900m2 where there is a large swimming pool with a large solarium and barbecue area. Around the garden there are 10 totally independent rooms with bathroom and two large apartments fully equipped with kitchen. We also find two service rooms enabled as laundry and machine room. The Vell Celler is in perfect condition and is currently used as a tasting area. It has old barrels and an area with a bar for tastings. It occupies an area of ??180m2. It has an adjoining office and storage area. Celler Nou The DOQ Priorat winery, adjacent to the farmhouse built in 2000, is fully equipped and currently in operation occupies an area of ??approximately 950m2 including the warehouse, the bottling area, the aging area, two laboratories, office and loading dock -Download with easy access. It has direct access to "Celler Vell" and tasting area.

In an area of ??90ha on a single plot that surrounds the farmhouse there are currently 22ha of flat surface vinyes velles. There is the possibility of expanding the vineyard area. On the property there are more than 300 olive trees of the Arbequina variety, several thousand-year-old olive trees and a large protected and awarded thousand-year-old olive tree. ANNEXED PROPERTIES Orchard, chicken coop, stables and fencing for dressage. Covered parking and uncovered parking. The farm has 3 wells that give water to the property, a treatment plant and a pond. SERVICES Old More than 250m2 with 2.5ha of land with independent access. More from the 16th century in ruins. Work booth in the vineyard area. Terroir of Priorat, history, future. This Masia brings it all together. TAXES NOT INCLUDED.