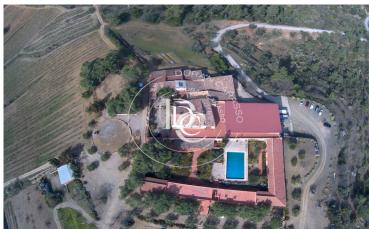

What we can frankly and rigorously assure is its potential as both a present and future investment. And it is that the property has 90 hectares on a single plot in the heart of Priorat located between the towns of El Molar and Bellmunt del Priorat. Being a total of 3600m2 built where the main farmhouse, an old 17th century winery and the new DOQ Priorat winery and 22ha of vineyard stand out. The property also has several independent buildings within the farm and more than 300 olive trees ideal for oil production.

The Farmhouse is divided into several spaces. The noble area has two completely independent houses, one of them completely renovated Loft type with large terraces and beautiful views of the vineyards. On the ground floor we access the common areas, and the hotel facilities that were previously on the property: the old reception and a restaurant that give access to the interior garden of approximately 900m2 where there is a large swimming pool with a large solarium and barbecue area. Around the garden there are 10 totally independent rooms with bathroom and two large apartments fully equipped with kitchen. We also find two service rooms enabled as laundry and machine room. The Vell Celler is in perfect condition and is currently used as a tasting area. It has old barrels and an area with a bar for tastings. It occupies an area of ??180m2. It has an adjoining office and storage area. Celler Nou The DOQ Priorat winery, adjacent to the farmhouse built in 2000, is fully equipped and currently in operation occupies an area of ??approximately 950m2 including the warehouse, the bottling area, the aging area, two laboratories, office and loading dock -Download with easy access. It has direct access to "Celler Vell" and tasting area.