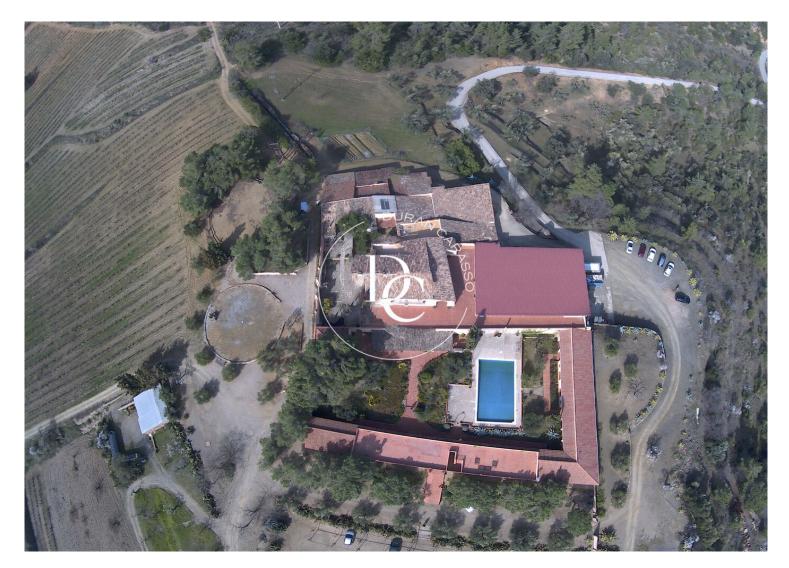

What we can frankly and rigorously assure is its potential as both a present and future investment. And it is that the property has 90 hectares on a single plot in the heart of Priorat located between the towns of El Molar and Bellmunt del Priorat. Being a total of 3600m2 built where the main farmhouse, an old 17th century winery and the new DOQ Priorat winery and 22ha of vineyard stand out. The property also has several independent buildings within the farm and more than 300 olive trees ideal for oil production.

The Farmhouse is divided into several spaces. The noble area has two completely independent houses, one of them completely renovated Loft type with large terraces and beautiful views of the vineyards. On the ground floor we access the common areas, and the hotel facilities that were previously on the property: the old reception and a restaurant that give access to the interior garden of approximately 900m2 where there is a large swimming pool with a large solarium and barbecue area. Around the garden there are 10 totally independent rooms with bathroom and two large apartments fully equipped with kitchen. We also find two service rooms enabled as laundry and machine room. The Vell Celler is in perfect condition and is currently used as a tasting area. It has old barrels and an area with a bar for tastings. It occupies an area of ??180m2. It has an adjoining office and storage area. Celler Nou The DOQ Priorat winery, adjacent to the farmhouse built in 2000, is fully equipped and currently in operation occupies an area of ??approximately 950m2 including the warehouse, the bottling area, the aging area, two laboratories, office and loading dock -Download with easy access. It has direct access to "Celler Vell" and tasting area.

In an area of ??90ha on a single plot that surrounds the farmhouse there are currently 22ha of flat surface vinyes velles. There is the possibility of expanding the vineyard area. On the property there are more than 300 olive trees of the Arbequina variety, several thousand-year-old olive trees and a large protected and awarded thousand-year-old olive tree. ANNEXED PROPERTIES Orchard, chicken coop, stables and fencing for dressage. Covered parking and uncovered parking. The farm has 3 wells that give water to the property, a treatment plant and a pond. SERVICES Old More than 250m2 with 2.5ha of land with independent access. More from the 16th century in ruins. Work booth in the vineyard area. Terroir of Priorat, history, future. This Masia brings it all together. TAXES NOT INCLUDED.