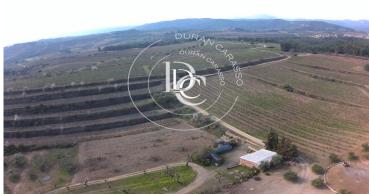

What we can frankly and rigorously assure is its potential as both a present and future investment. And it is that the property has 90 hectares on a single plot in the heart of Priorat located between the towns of El Molar and Bellmunt del Priorat. Being a total of 3600m2 built where the main farmhouse, an old 17th century winery and the new DOQ Priorat winery and 22ha of vineyard stand out. The property also has several independent buildings within the farm and more than 300 olive trees ideal for oil production.

In an area of ??90ha on a single plot that surrounds the farmhouse there are currently 22ha of flat surface vinyes velles. There is the possibility of expanding the vineyard area. On the property there are more than 300 olive trees of the Arbequina variety, several thousand-year-old olive trees and a large protected and awarded thousand-year-old olive tree. ANNEXED PROPERTIES Orchard, chicken coop, stables and fencing for dressage. Covered parking and uncovered parking. The farm has 3 wells that give water to the property, a treatment plant and a pond. SERVICES Old More than 250m2 with 2.5ha of land with independent access. More from the 16th century in ruins. Work booth in the vineyard area. Terroir of Priorat, history, future. This Masia brings it all together. TAXES NOT INCLUDED.