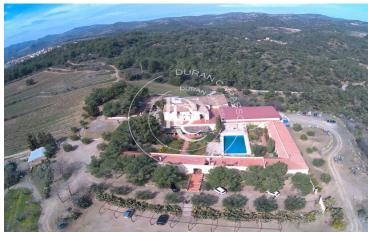

What we can frankly and rigorously assure is its potential as both a present and future investment. And it is that the property has 90 hectares on a single plot in the heart of Priorat located between the towns of El Molar and Bellmunt del Priorat. Being a total of 3600m2 built where the main farmhouse, an old 17th century winery and the new DOQ Priorat winery and 22ha of vineyard stand out. The property also has several independent buildings within the farm and more than 300 olive trees ideal for oil production.

The Farmhouse is divided into several spaces. The noble area has two completely independent houses, one of them completely renovated Loft type with large terraces and beautiful views of the vineyards. On the ground floor we access the common areas, and the hotel facilities that were previously on the property: the old reception and a restaurant that give access to the interior garden of approximately 900m2 where there is a large swimming pool with a large solarium and barbecue area. Around the garden there are 10 totally independent rooms with bathroom and two large apartments fully equipped with kitchen. We also find two service rooms enabled as laundry and machine room. The Vell Celler is in perfect condition and is currently used as a tasting area. It has old barrels and an area with a bar for tastings. It occupies an area of ??180m2. It has an adjoining office and storage area. Celler Nou The DOQ Priorat winery, adjacent to the farmhouse built in 2000, is fully equipped and currently in operation occupies an area of ??approximately 950m2 including the warehouse, the bottling area, the aging area, two laboratories, office and loading dock -Download with easy access. It has direct access to "Celler Vell" and tasting area.