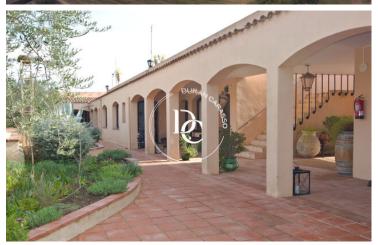

The Farmhouse is divided into several spaces. The noble area has two completely independent houses, one of them completely renovated Loft type with large terraces and beautiful views of the vineyards. On the ground floor we access the common areas, and the hotel facilities that were previously on the property: the old reception and a restaurant that give access to the interior garden of approximately 900m2 where there is a large swimming pool with a large solarium and barbecue area. Around the garden there are 10 totally independent rooms with bathroom and two large apartments fully equipped with kitchen. We also find two service rooms enabled as laundry and machine room. The Vell Celler is in perfect condition and is currently used as a tasting area. It has old barrels and an area with a bar for tastings. It occupies an area of ??180m2. It has an adjoining office and storage area. Celler Nou The DOQ Priorat winery, adjacent to the farmhouse built in 2000, is fully equipped and currently in operation occupies an area of ??approximately 950m2 including the warehouse, the bottling area, the aging area, two laboratories, office and loading dock -Download with easy access. It has direct access to "Celler Vell" and tasting area.