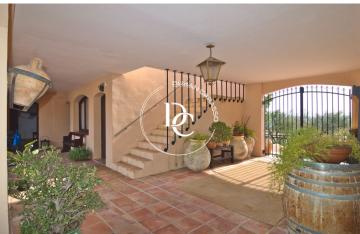

The Farmhouse is divided into several spaces. The noble area has two completely independent houses, one of them completely renovated Loft type with large terraces and beautiful views of the vineyards. On the ground floor we access the common areas, and the hotel facilities that were previously on the property: the old reception and a restaurant that give access to the interior garden of approximately 900m2 where there is a large swimming pool with a large solarium and barbecue area. Around the garden there are 10 totally independent rooms with bathroom and two large apartments fully equipped with kitchen. We also find two service rooms enabled as laundry and machine room. The Vell Celler is in perfect condition and is currently used as a tasting area. It has old barrels and an area with a bar for tastings. It occupies an area of ??180m2. It has an adjoining office and storage area. Celler Nou The DOQ Priorat winery, adjacent to the farmhouse built in 2000, is fully equipped and currently in operation occupies an area of ??approximately 950m2 including the warehouse, the bottling area, the aging area, two laboratories, office and loading dock -Download with easy access. It has direct access to "Celler Vell" and tasting area.