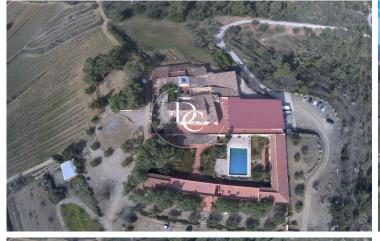

What we can frankly and rigorously assure is its potential as both a present and future investment. And it is that the property has 90 hectares on a single plot in the heart of Priorat located between the towns of El Molar and Bellmunt del Priorat. Being a total of 3600m2 built where the main farmhouse, an old 17th century winery and the new DOQ Priorat winery and 22ha of vineyard stand out. The property also has several independent buildings within the farm and more than 300 olive trees ideal for oil production.

The Farmhouse is divided into several spaces. The noble area has two completely independent houses, one of them completely renovated Loft type with large terraces and beautiful views of the vineyards. On the ground floor we access the common areas, and the hotel facilities that were previously on the property: the old reception and a restaurant that give access to the interior garden of approximately 900m2 where there is a large swimming pool with a large solarium and barbecue area. Around the garden there are 10 totally independent rooms with bathroom and two large apartments fully equipped with kitchen. We also find two service rooms enabled as laundry and machine room. The Vell Celler is in perfect condition and is currently used as a tasting area. It has old barrels and an area with a bar for tastings. It occupies an area of ??180m2. It has an adjoining office and storage area. Celler Nou The DOQ Priorat winery, adjacent to the farmhouse built in 2000, is fully equipped and currently in operation occupies an area of ??approximately 950m2 including the warehouse, the bottling area, the aging area, two laboratories, office and loading dock -Download with easy access. It has direct access to "Celler Vell" and tasting area.