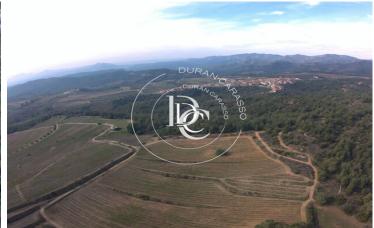

What we can frankly and rigorously assure is its potential as both a present and future investment. And it is that the property has 90 hectares on a single plot in the heart of Priorat located between the towns of El Molar and Bellmunt del Priorat. Being a total of 3600m2 built where the main farmhouse, an old 17th century winery and the new DOQ Priorat winery and 22ha of vineyard stand out. The property also has several independent buildings within the farm and more than 300 olive trees ideal for oil production.

In an area of ??90ha on a single plot that surrounds the farmhouse there are currently 22ha of flat surface vinyes velles. There is the possibility of expanding the vineyard area. On the property there are more than 300 olive trees of the Arbequina variety, several thousand-year-old olive trees and a large protected and awarded thousand-year-old olive tree. ANNEXED PROPERTIES Orchard, chicken coop, stables and fencing for dressage. Covered parking and uncovered parking. The farm has 3 wells that give water to the property, a treatment plant and a pond. SERVICES Old More than 250m2 with 2.5ha of land with independent access. More from the 16th century in ruins. Work booth in the vineyard area. Terroir of Priorat, history, future. This Masia brings it all together. TAXES NOT INCLUDED.