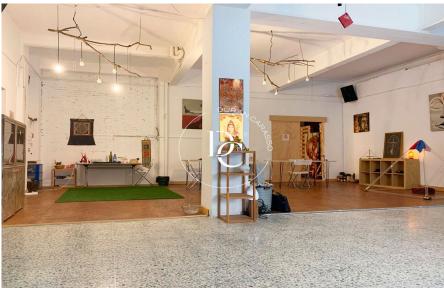

## 160 m<sup>2</sup> commercial property for sale in El Prat de Llobregat

Ref. 5734

160 m² commercial property for sale near the beach, in an expanding area. This spacious 160 m² property is ideally located near the beach in a growing commercial zone, with ample nearby parking options, making it perfect for a shop, office, or storage space. Situated at street level with two separate entrances with metal shutters, it facilitates easy access for clients as well as for loading and unloading. Of the 160 m², approximately 120 m² have been renovated and are ready for use, while the remaining 40 m² are currently designated as storage. However, the space can easily be adapted into a completely open floor plan to maximize the commercial area, as the storage space is separated by a removable wall. The property includes a bathroom and is fully accessible,...