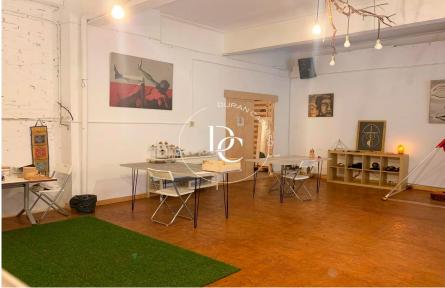

## 160 m<sup>2</sup> commercial property for sale in El Prat de Llobregat

Ref. 5734

160 m² commercial property for sale near the beach, in an expanding area. This spacious 160 m² property is ideally located near the beach in a growing commercial zone, with ample nearby parking options, making it perfect for a shop, office, or storage space. Situated at street level with two separate entrances with metal shutters, it facilitates easy access for clients as well as for loading and unloading. Of the 160 m², approximately 120 m² have been renovated and are ready for use, while the remaining 40 m² are currently designated as storage. However, the space can easily be adapted into a completely open floor plan to maximize the commercial area, as the storage space is separated by a removable wall. The property includes a bathroom and is fully accessible,...