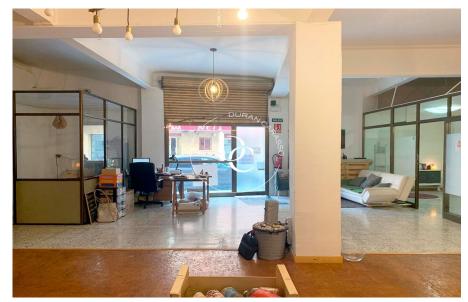

## 160 m<sup>2</sup> commercial property for sale in El Prat de Llobregat

Ref. 5734

160 m² commercial property for sale near the beach, in an expanding area. This spacious 160 m² property is ideally located near the beach in a growing commercial zone, with ample nearby parking options, making it perfect for a shop, office, or storage space. Situated at street level with two separate entrances with metal shutters, it facilitates easy access for clients as well as for loading and unloading. Of the 160 m², approximately 120 m² have been renovated and are ready for use, while the remaining 40 m² are currently designated as storage. However, the space can easily be adapted into a completely open floor plan to maximize the commercial area, as the storage space is separated by a removable wall. The property includes a bathroom and is fully accessible,...