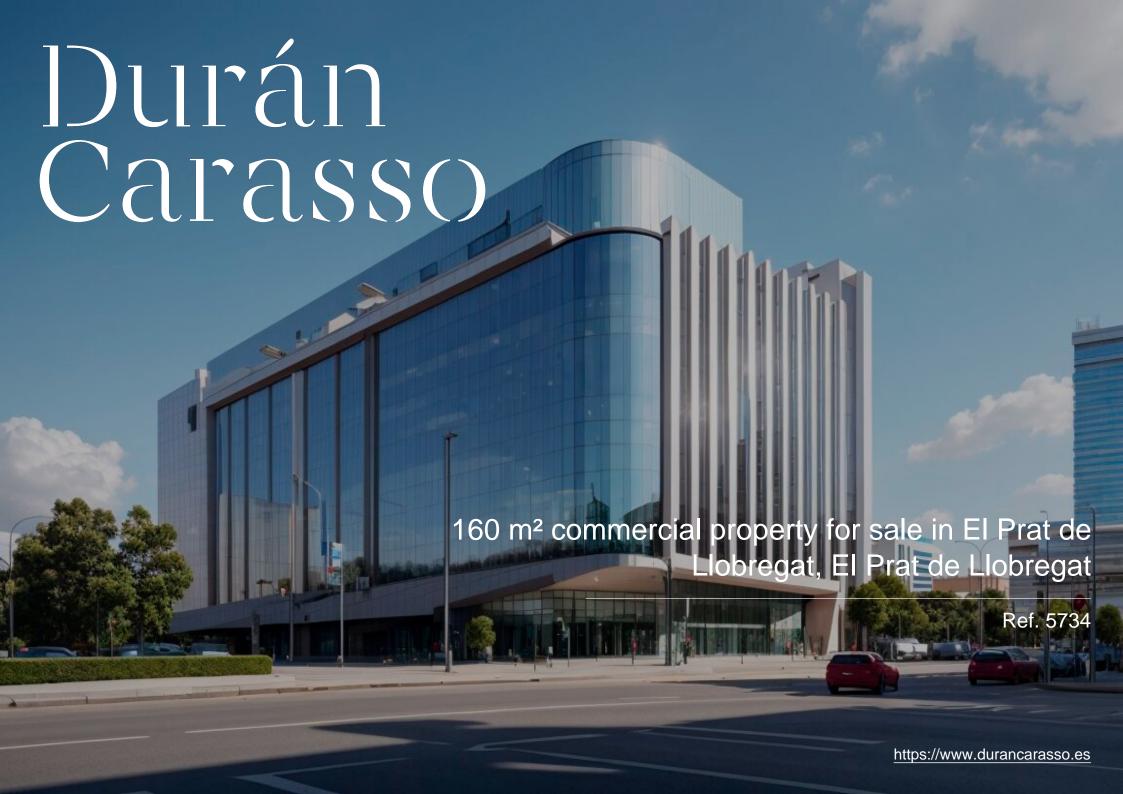

## 160 m<sup>2</sup> commercial property for sale in El Prat de Llobregat

Ref. 5734

160 m² commercial property for sale near the beach, in an expanding area. This spacious 160 m² property is ideally located near the beach in a growing commercial zone, with ample nearby parking options, making it perfect for a shop, office, or storage space. Situated at street level with two separate entrances with metal shutters, it facilitates easy access for clients as well as for loading and unloading. Of the 160 m², approximately 120 m² have been renovated and are ready for use, while the remaining 40 m² are currently designated as storage. However, the space can easily be adapted into a completely open floor plan to maximize the commercial area, as the storage space is separated by a removable wall. The property includes a bathroom and is fully accessible,...