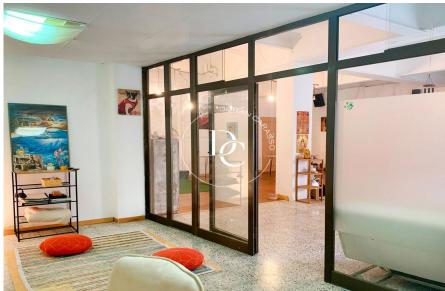

## 160 m<sup>2</sup> commercial property for sale in El Prat de Llobregat

Ref. 5734

160 m² commercial property for sale near the beach, in an expanding area. This spacious 160 m² property is ideally located near the beach in a growing commercial zone, with ample nearby parking options, making it perfect for a shop, office, or storage space. Situated at street level with two separate entrances with metal shutters, it facilitates easy access for clients as well as for loading and unloading. Of the 160 m², approximately 120 m² have been renovated and are ready for use, while the remaining 40 m² are currently designated as storage. However, the space can easily be adapted into a completely open floor plan to maximize the commercial area, as the storage space is separated by a removable wall. The property includes a bathroom and is fully accessible,...