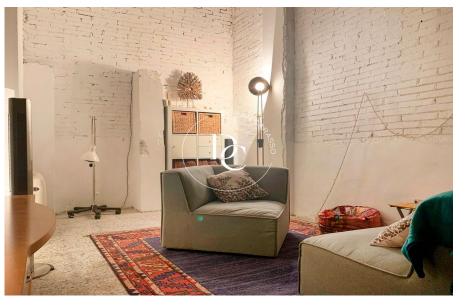

## 160 m<sup>2</sup> commercial property for sale in El Prat de Llobregat

Ref. 5734

160 m² commercial property for sale near the beach, in an expanding area. This spacious 160 m² property is ideally located near the beach in a growing commercial zone, with ample nearby parking options, making it perfect for a shop, office, or storage space. Situated at street level with two separate entrances with metal shutters, it facilitates easy access for clients as well as for loading and unloading. Of the 160 m², approximately 120 m² have been renovated and are ready for use, while the remaining 40 m² are currently designated as storage. However, the space can easily be adapted into a completely open floor plan to maximize the commercial area, as the storage space is separated by a removable wall. The property includes a bathroom and is fully accessible,...