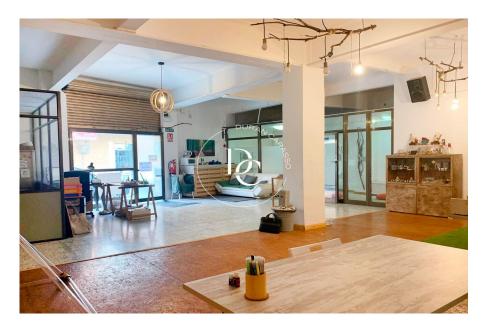

## 160 m<sup>2</sup> commercial property for sale in El Prat de Llobregat

Ref. 5734

160 m² commercial property for sale near the beach, in an expanding area. This spacious 160 m² property is ideally located near the beach in a growing commercial zone, with ample nearby parking options, making it perfect for a shop, office, or storage space. Situated at street level with two separate entrances with metal shutters, it facilitates easy access for clients as well as for loading and unloading. Of the 160 m², approximately 120 m² have been renovated and are ready for use, while the remaining 40 m² are currently designated as storage. However, the space can easily be adapted into a completely open floor plan to maximize the commercial area, as the storage space is separated by a removable wall. The property includes a bathroom and is fully accessible,...