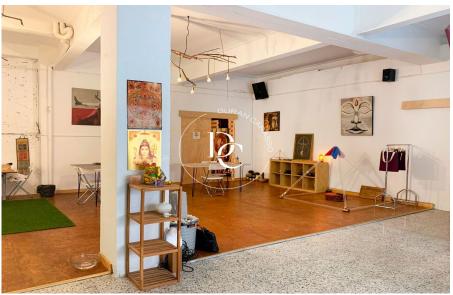

## 160 m<sup>2</sup> commercial property for sale in El Prat de Llobregat

Ref. 5734

160 m² commercial property for sale near the beach, in an expanding area. This spacious 160 m² property is ideally located near the beach in a growing commercial zone, with ample nearby parking options, making it perfect for a shop, office, or storage space. Situated at street level with two separate entrances with metal shutters, it facilitates easy access for clients as well as for loading and unloading. Of the 160 m², approximately 120 m² have been renovated and are ready for use, while the remaining 40 m² are currently designated as storage. However, the space can easily be adapted into a completely open floor plan to maximize the commercial area, as the storage space is separated by a removable wall. The property includes a bathroom and is fully accessible,...