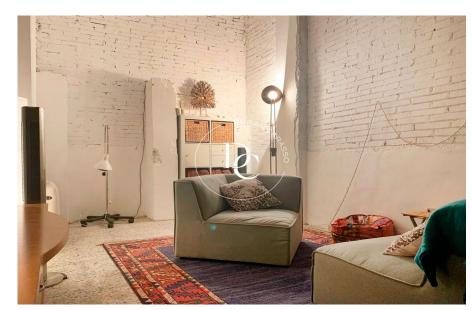

## 160 m<sup>2</sup> commercial property for sale in El Prat de Llobregat

Ref. 5734

160 m² commercial property for sale near the beach, in an expanding area. This spacious 160 m² property is ideally located near the beach in a growing commercial zone, with ample nearby parking options, making it perfect for a shop, office, or storage space. Situated at street level with two separate entrances with metal shutters, it facilitates easy access for clients as well as for loading and unloading. Of the 160 m², approximately 120 m² have been renovated and are ready for use, while the remaining 40 m² are currently designated as storage. However, the space can easily be adapted into a completely open floor plan to maximize the commercial area, as the storage space is separated by a removable wall. The property includes a bathroom and is fully accessible,...