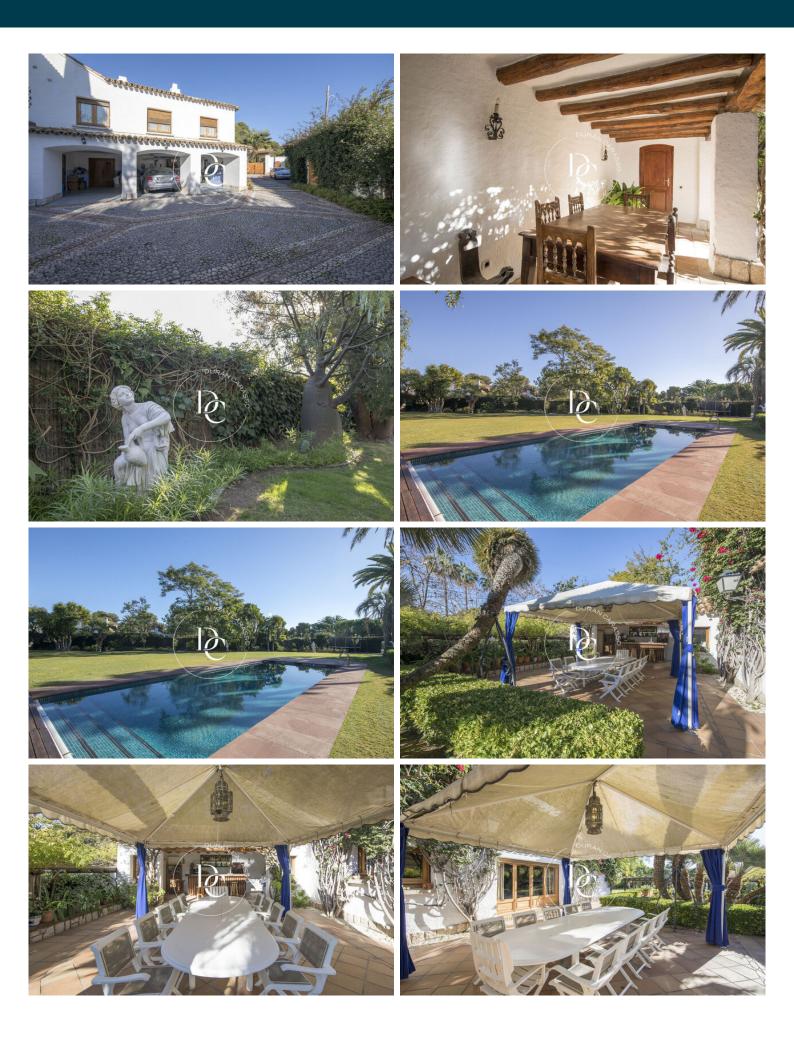

## HOUSE 20 METERS FROM CALAFELL BEACH TO REFORM Platja / El Vendrell

| Price                 | €310,000 |
|-----------------------|----------|
| Surface               | 217 m²   |
| Bedrooms              | 10       |
| Bathrooms             | 4        |
| Plot                  | 483 m²   |
| Energy classification | G        |
| Emissions rating      | G        |
| Year of construction  | 1964     |
|                       |          |

- ✓ Sea views
- ✓ Backyard
  - ✓ Terrace
- ✓ Balcony

✓ Parking

Platja / El Vendrell

Durán Carasso grupo inmobiliario

The data of each property is not part of an offer or a contract. Statements made by Durán Carasso Grupo Inmobiliario, verbally or in writing, regarding the property, its condition, or its value, should not be considered accurate or factual. The photographs only show specific parts of the property as they were at the time they were taken. The dimensions, areas, and distances provided are approximate and should be verified by the client. Computer-generated images are only an indication of the possible appearance of the property and may change at any time. Information regarding a property is subject to change at any time.