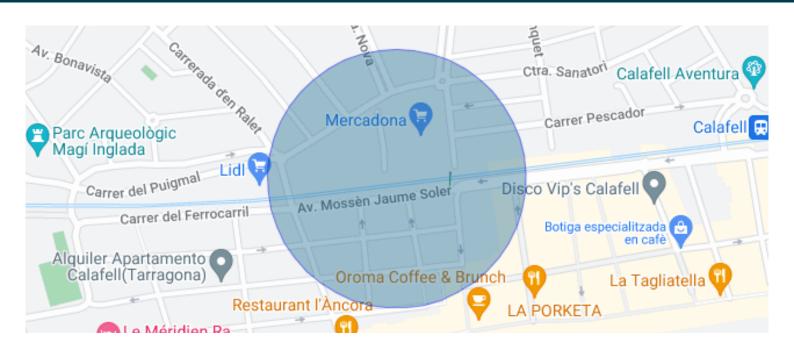

## HOUSE 20 METERS FROM CALAFELL BEACH TO REFORM Platja / El Vendrell

| Price                 | €310,000 |
|-----------------------|----------|
| Surface               | 217 m²   |
| Bedrooms              | 10       |
| Bathrooms             | 4        |
| Plot                  | 483 m²   |
| Energy classification | G        |
| Emissions rating      | G        |
| Year of construction  | 1964     |
|                       |          |

- ✓ Sea views
- ✓ Backyard
  - ✓ Terrace
- ✓ Balcony

✓ Parking

Platja / El Vendrell

Durán Carasso grupo inmobiliario

The data of each property is not part of an offer or a contract. Statements made by Durán Carasso Grupo Inmobiliario, verbally or in writing, regarding the property, its condition, or its value, should not be considered accurate or factual. The photographs only show specific parts of the property as they were at the time they were taken. The dimensions, areas, and distances provided are approximate and should be verified by the client. Computer-generated images are only an indication of the possible appearance of the property and may change at any time. Information regarding a property is subject to change at any time.