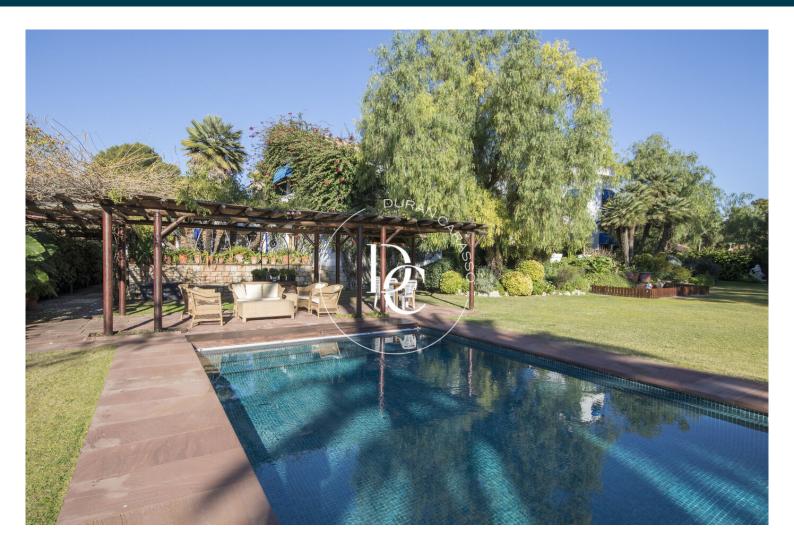

## HOUSE 20 METERS FROM CALAFELL BEACH TO REFORM Platja / El Vendrell

| Price                 | €310,000 |
|-----------------------|----------|
| Surface               | 217 m²   |
| Bedrooms              | 10       |
| Bathrooms             | 4        |
| Plot                  | 483 m²   |
| Energy classification | G        |
| Emissions rating      | G        |
| Year of construction  | 1964     |
|                       |          |

- ✓ Sea views
- ✓ Backyard
  - ✓ Terrace
- ✓ Balcony

✓ Parking

Platja / El Vendrell

Durán Carasso grupo inmobiliario

The data of each property is not part of an offer or a contract. Statements made by Durán Carasso Grupo Inmobiliario, verbally or in writing, regarding the property, its condition, or its value, should not be considered accurate or factual. The photographs only show specific parts of the property as they were at the time they were taken. The dimensions, areas, and distances provided are approximate and should be verified by the client. Computer-generated images are only an indication of the possible appearance of the property and may change at any time. Information regarding a property is subject to change at any time.