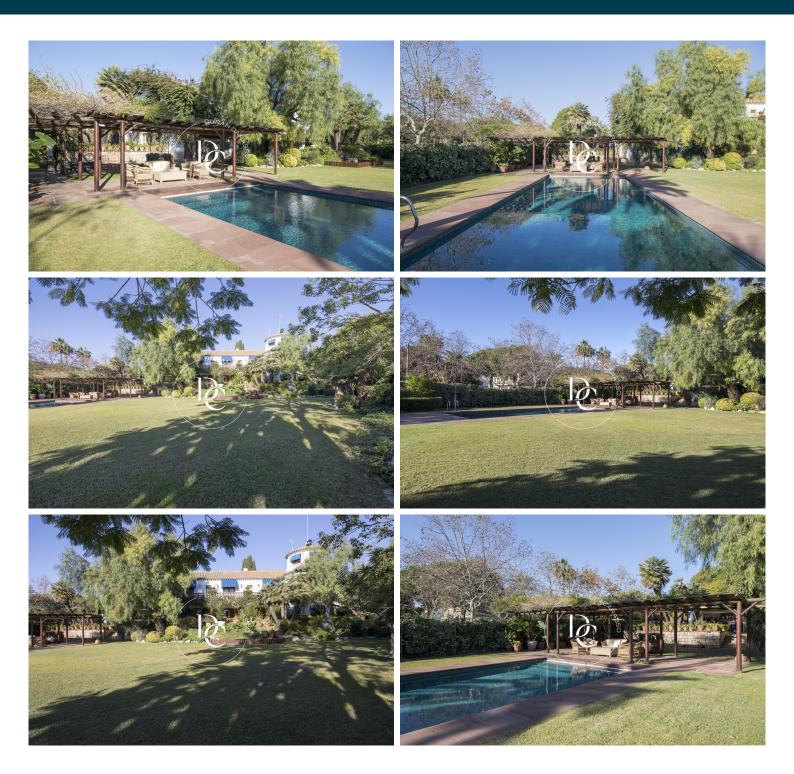

## HOUSE 20 METERS FROM CALAFELL BEACH TO REFORM Platja / El Vendrell

| Price                 | €310,000 |
|-----------------------|----------|
| Surface               | 217 m²   |
| Bedrooms              | 10       |
| Bathrooms             | 4        |
| Plot                  | 483 m²   |
| Energy classification | G        |
| Emissions rating      | G        |
| Year of construction  | 1964     |
|                       |          |

- ✓ Sea views
- ✓ Backyard
  - ✓ Terrace
- ✓ Balcony

✓ Parking

Platja / El Vendrell

Durán Carasso grupo inmobiliario

The data of each property is not part of an offer or a contract. Statements made by Durán Carasso Grupo Inmobiliario, verbally or in writing, regarding the property, its condition, or its value, should not be considered accurate or factual. The photographs only show specific parts of the property as they were at the time they were taken. The dimensions, areas, and distances provided are approximate and should be verified by the client. Computer-generated images are only an indication of the possible appearance of the property and may change at any time. Information regarding a property is subject to change at any time.