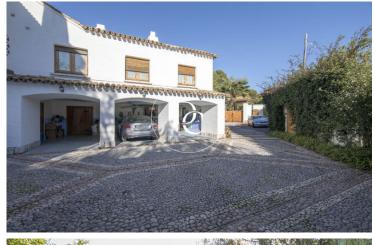

## HOUSE 20 METERS FROM CALAFELL BEACH TO REFORM

Platja / El Vendrell

| Price                 | €310,000 |
|-----------------------|----------|
| Sur. built            | 217 m²   |
| Sur. util             | 217 m²   |
| Bedrooms              | 10       |
| Bathrooms             | 4        |
| Plot                  | 483 m²   |
| Energy classification | G        |
| Emissions rating      | G        |
| Year of construction  | 1964     |
|                       |          |

- ✓ Sea views
- ✓ Backyard
- ✓ Parking
- ✓ Terrace
- ✓ Balcony

Platja / El Vendrell

The data of each property is not part of an offer or a contract. Statements made by Durán Carasso Grupo Inmobiliario, verbally or in writing, regarding the property, its condition, or its value, should not be considered accurate or factual. The photographs only show specific parts of the property as they were at the time they were taken. The dimensions, areas, and distances provided are approximate and should be verified by the client. Computer-generated images are only an indication of the possible appearance of the property and may change at any time. Information regarding a property is subject to change at any time.