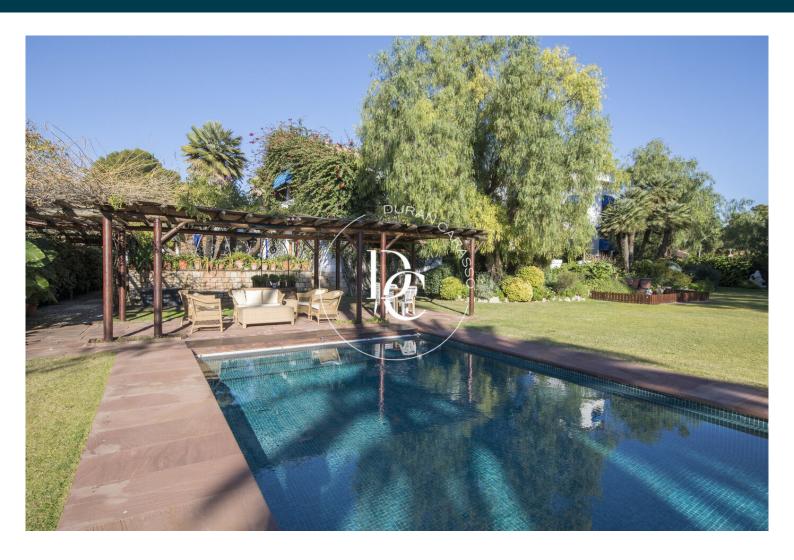

## HOUSE 20 METERS FROM CALAFELL BEACH TO REFORM

Platja / El Vendrell

| Price                 | €310,000 |
|-----------------------|----------|
| Sur. built            | 217 m²   |
| Sur. util             | 217 m²   |
| Bedrooms              | 10       |
| Bathrooms             | 4        |
| Plot                  | 483 m²   |
| Energy classification | G        |
| Emissions rating      | G        |
| Year of construction  | 1964     |
|                       |          |

- ✓ Sea views
- ✓ Backyard
- ✓ Parking
- ✓ Terrace
- ✓ Balcony

Platja / El Vendrell

The data of each property is not part of an offer or a contract. Statements made by Durán Carasso Grupo Inmobiliario, verbally or in writing, regarding the property, its condition, or its value, should not be considered accurate or factual. The photographs only show specific parts of the property as they were at the time they were taken. The dimensions, areas, and distances provided are approximate and should be verified by the client. Computer-generated images are only an indication of the possible appearance of the property and may change at any time. Information regarding a property is subject to change at any time.