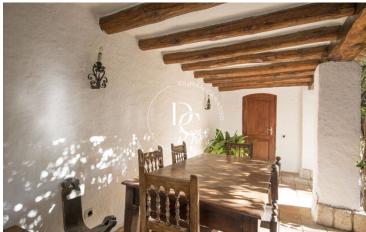

## HOUSE 20 METERS FROM CALAFELL BEACH TO REFORM

Platja / El Vendrell

| Price                 | €310,000 |
|-----------------------|----------|
| Sur. built            | 217 m²   |
| Sur. util             | 217 m²   |
| Bedrooms              | 10       |
| Bathrooms             | 4        |
| Plot                  | 483 m²   |
| Energy classification | G        |
| Emissions rating      | G        |
| Year of construction  | 1964     |
|                       |          |