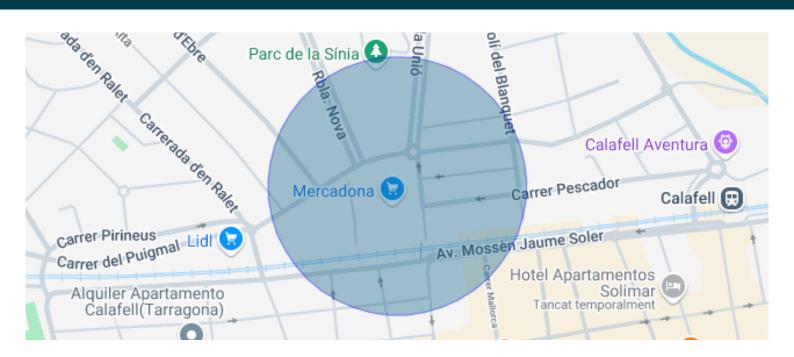

## HOUSE 20 METERS FROM CALAFELL BEACH TO REFORM

Platja / El Vendrell

| Price                 | €310,000 |
|-----------------------|----------|
| Sur. built            | 217 m²   |
| Sur. util             | 217 m²   |
| Bedrooms              | 10       |
| Bathrooms             | 4        |
| Plot                  | 483 m²   |
| Energy classification | G        |
| Emissions rating      | G        |
| Year of construction  | 1964     |
|                       |          |