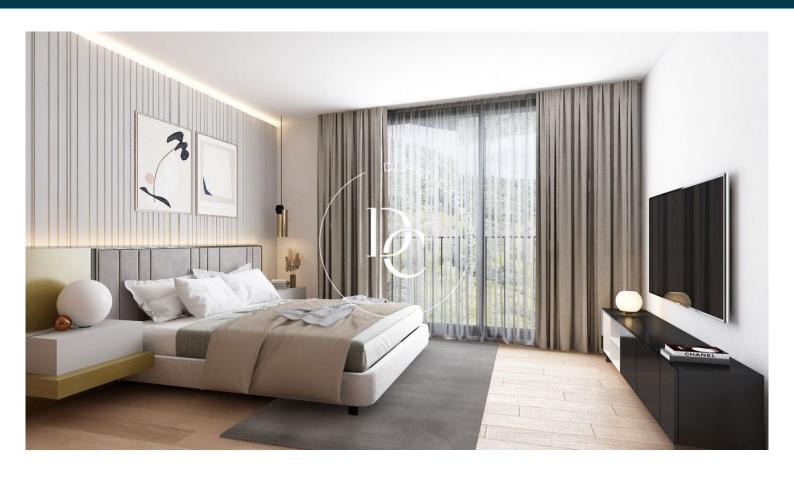

## Encamp / Encamp

new building (work) with terrace and views in Andorra la Vella.

, 32 parking spaces, fitted wardrobes, balcony and heating.

## Units in this development

| Туре | Unit | Surface            | Terrace           | Bedrooms | Bathrooms | Price    | State |
|------|------|--------------------|-------------------|----------|-----------|----------|-------|
| Flat | 2-2  | m <sup>2</sup> 125 | m <sup>2</sup> 26 | 2        | 2         | €380,362 | Sold  |
| Flat | 3-2  | m <sup>2</sup> 107 | -                 | 2        | 2         | €377,640 | Sold  |
| Flat | 3-9  | m <sup>2</sup> 117 | $m^27$            | 3        | 2         | €407,541 | Sold  |
| Flat | 3-3  | $m^283$            | -                 | 2        | 2         | €306,463 | Sold  |
| Flat | 3-5  | m <sup>2</sup> 81  | -                 | 2        | 2         | €298,856 | Sold  |