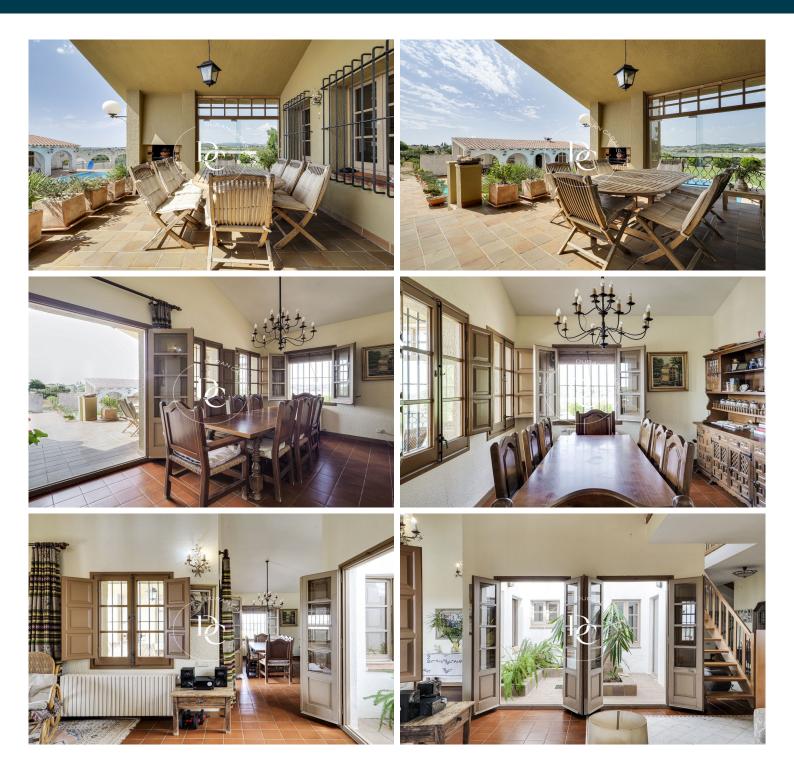

Distributed over three easily accessible floors, each half-floor constitutes its own level, offering a functional and comfortable layout. On the first floor, there are three double bedrooms, one of them en suite with a private bathroom, and a second full bathroom. On the second floor, there is a double bedroom, a bathroom, and a library or games area with double-height views over the living room. The third floor has two spacious double bedrooms with terraces and a full bathroom.

The views from the bedrooms and from any room in the house towards the vineyards are dreamy, offering a spectacular landscape in all directions. This visual connection with nature turns every corner of the house into a space to enjoy the tranquility of the surroundings.

All the bedrooms are exterior, with built-in wardrobes and excellent natural light. The living-dining room, with a fireplace and an interior patio that brings in natural light, is perfect for enjoying cozy moments in any season of the year.