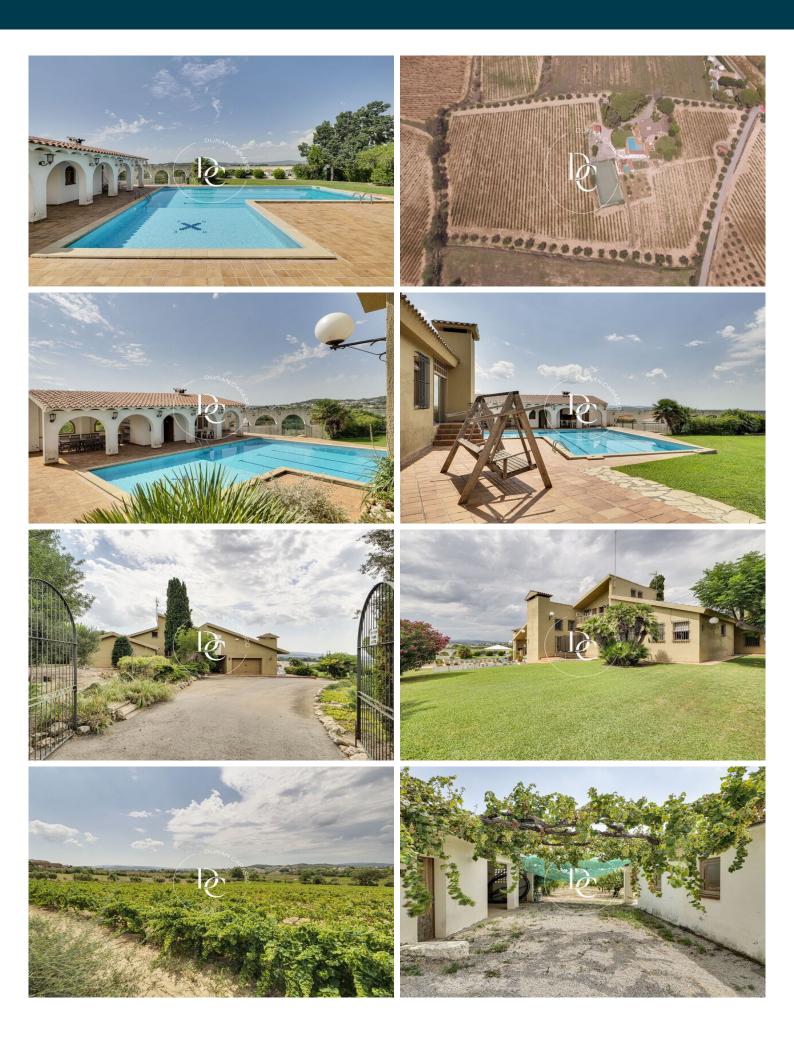

#### Font rubí / Alt Penedès

Duran Carasso is pleased to present this spectacular country house surrounded by three hectares of vineyards, bordered by olive trees, located in Guardiola de Font-rubí, just 6 minutes from Vilafranca del Penedès, 20 minutes from Sitges, and 40 minutes from Barcelona.

This property, with a total of 260 useful square meters in the main house, in addition to a 30-square-meter guest house and 100 useful square meters distributed in exterior constructions for various uses, is perfect both for those looking for a private residence and for those who wish to start a rural hotel or restaurant business.

The farmhouse is equipped with all modern comforts: cast iron radiator heating, an alarm system, and a water supply from both the network and a private well, ensuring water self-sufficiency.

The exterior is impressive, surrounded by well-kept gardens and lawns. The pool area includes a covered porch with an outdoor kitchen, barbecue, showers, and a second kitchen, ideal for enjoying outdoor meals. Additionally, the property has a tennis court and several auxiliary buildings for storing machinery, motorcycles, quads, and more.