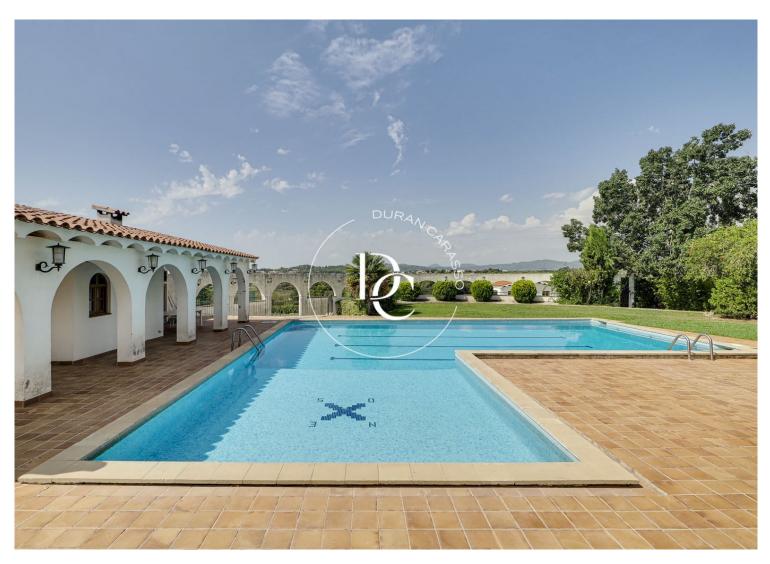

#### Font rubí / Alt Penedès

Duran Carasso is pleased to present this spectacular country house surrounded by three hectares of vineyards, bordered by olive trees, located in Guardiola de Font-rubí, just 6 minutes from Vilafranca del Penedès, 20 minutes from Sitges, and 40 minutes from Barcelona.

The farmhouse is equipped with all modern comforts: cast iron radiator heating, an alarm system, and a water supply from both the network and a private well, ensuring water self-sufficiency.

The exterior is impressive, surrounded by well-kept gardens and lawns. The pool area includes a covered porch with an outdoor kitchen, barbecue, showers, and a second kitchen, ideal for enjoying outdoor meals. Additionally, the property has a tennis court and several auxiliary buildings for storing machinery, motorcycles, quads, and more.