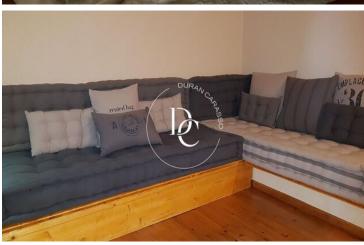

Recently renovated and fully equipped kitchen, which turns the dining room into a functional space. A living room with a cozy fireplace, and a multipurpose room ideal for sharing with the family with two environments.