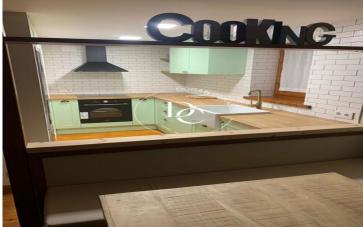

Recently renovated and fully equipped kitchen, which turns the dining room into a functional space. A living room with a cozy fireplace, and a multipurpose room ideal for sharing with the family with two environments.