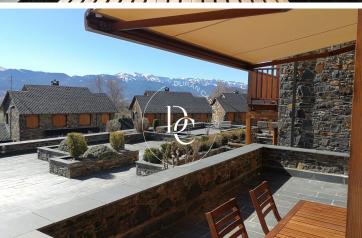

## Ger / La Cerdanya

An apartment located in the exclusive area of La Pleta de Saga, in a privileged environment such as La Cerdanya with a large terrace with postcard-perfect views of Tossa.

A home with a current rustic style, which has natural light that surrounds the entire day area.

The house has two exterior rooms, perfectly accommodated for the well-deserved and long-awaited rest, and three full bathrooms.

The community has a green area as a garden and a barbecue area ideal for outdoor meals.