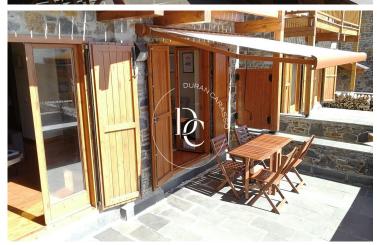

The house has two exterior rooms, perfectly accommodated for the well-deserved and long-awaited rest, and three full bathrooms.

The community has a green area as a garden and a barbecue area ideal for outdoor meals.