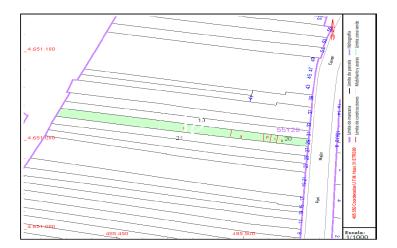

Expansion Potential: With a total area of ??720m2, the property has a patio and a garden area, along with a small attached barn. This barn offers the possibility of being transformed, thus expanding the living area on the first and second floors and providing additional living space.

Building Potential: The total size of the plot allows the construction of up to four homes, offering a unique perspective for investors or those seeking to develop a residential project.

Do not miss the opportunity to enjoy acquiring this exceptional property. Contact us for more information and discover the unlimited potential this rustic property in Ger de Cerdanya has to offer!