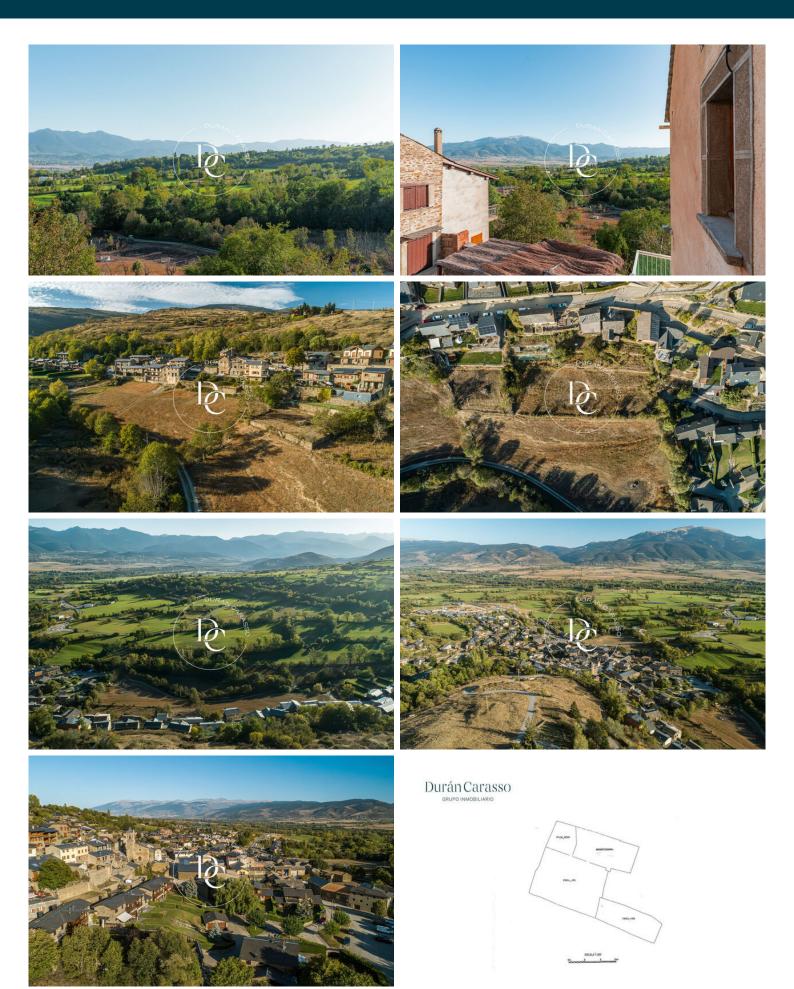

Rustic and Listed Building: In the heart of the plot, within the picturesque town of Ger de Cerdanya, you will discover a charming 330m2 building, distributed over three habitable floors. This rustic structure, listed for its uniqueness, adds character and authenticity to the property.

Expansion Potential: With a total area of ??720m2, the property has a patio and a garden area, along with a small attached barn. This barn offers the possibility of being transformed, thus expanding the living area on the first and second floors and providing additional living space.

Panoramic Views: Enjoy unparalleled panoramic views of the Cerdanya Valley, located 10 km from Puigcerdà, the capital of the region, and marvel at the majestic mountains of the Sierra del Cadí and the surrounding natural landscapes.

Building Potential: The total size of the plot allows the construction of up to four homes, offering a unique perspective for investors or those seeking to develop a residential project.

Do not miss the opportunity to enjoy acquiring this exceptional property. Contact us for more information and discover the unlimited potential this rustic property in Ger de Cerdanya has to offer!