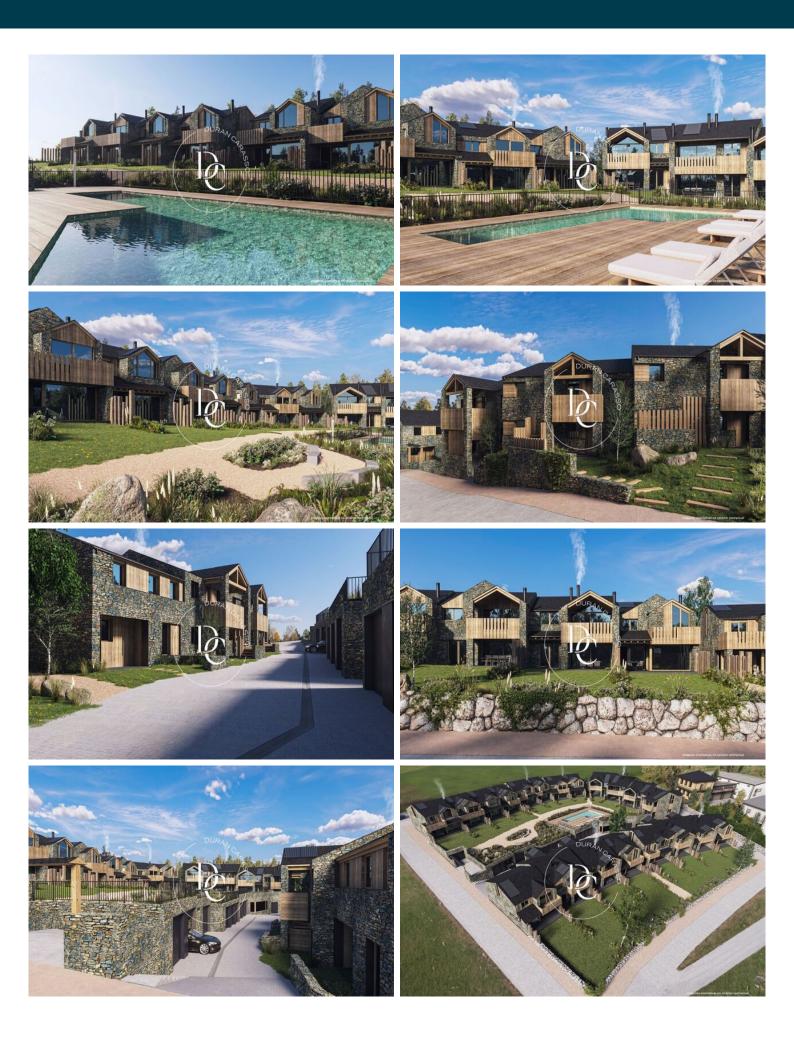

# Units in this development

| Туре  | Unit    | Surface            | Terrace           | Bedrooms | Bathrooms | Price    | State     |
|-------|---------|--------------------|-------------------|----------|-----------|----------|-----------|
| House | 8       | m <sup>2</sup> 150 | m <sup>2</sup> 17 | 4        | 3         | €695,000 | available |
| Flat  | PB 9A   | m <sup>2</sup> 101 | m <sup>2</sup> 71 | 3        | 2         | €525,000 | available |
| Flat  | P1º 9B  | m <sup>2</sup> 101 | -                 | 3        | 2         | €500,000 | available |
| Flat  | PB 10A  | m <sup>2</sup> 99  | m <sup>2</sup> 59 | 3        | 2         | €495,000 | available |
| Flat  | P1º 10B | m <sup>2</sup> 99  | -                 | 3        | 2         | €470,000 | available |
| Flat  | PB 11A  | m <sup>2</sup> 99  | m <sup>2</sup> 58 | 3        | 2         | €505,000 | available |
| Flat  | P1º 11B | m <sup>2</sup> 99  | -                 | 3        | 2         | €480,000 | available |
| Flat  | PB 12A  | m <sup>2</sup> 100 | m <sup>2</sup> 45 | 3        | 2         | €515,000 | available |
| Flat  | P1º 12B | m <sup>2</sup> 101 | -                 | 3        | 2         | €490,000 | available |