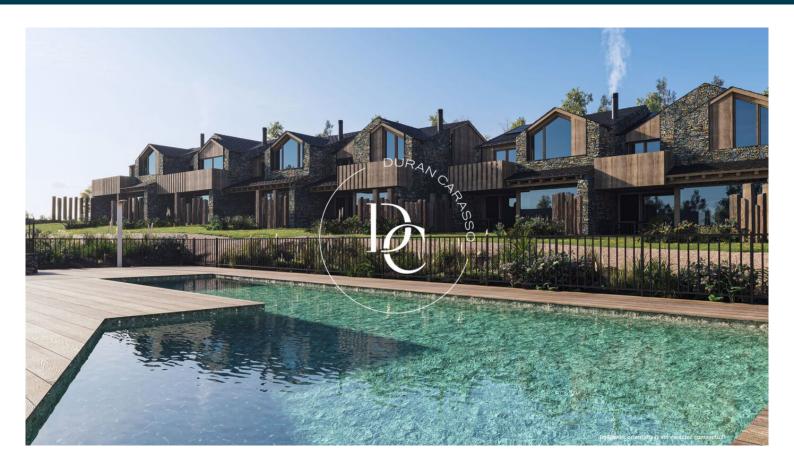

# NEW DEVELOPMENT WITH VIEWS FOR SALE IN ALL, ISòVOL All / Isòvol

## Price from

Surface Units **€470,000** 99 m² - 150 m² ✓ Pool

✓ Fireplace

- $\checkmark\,$  Mountain views
- ✓ Heating
- Backyard

9

### All / Isòvol

new building (work) with views in All, Isòvol.

, fireplace, garden and heating.