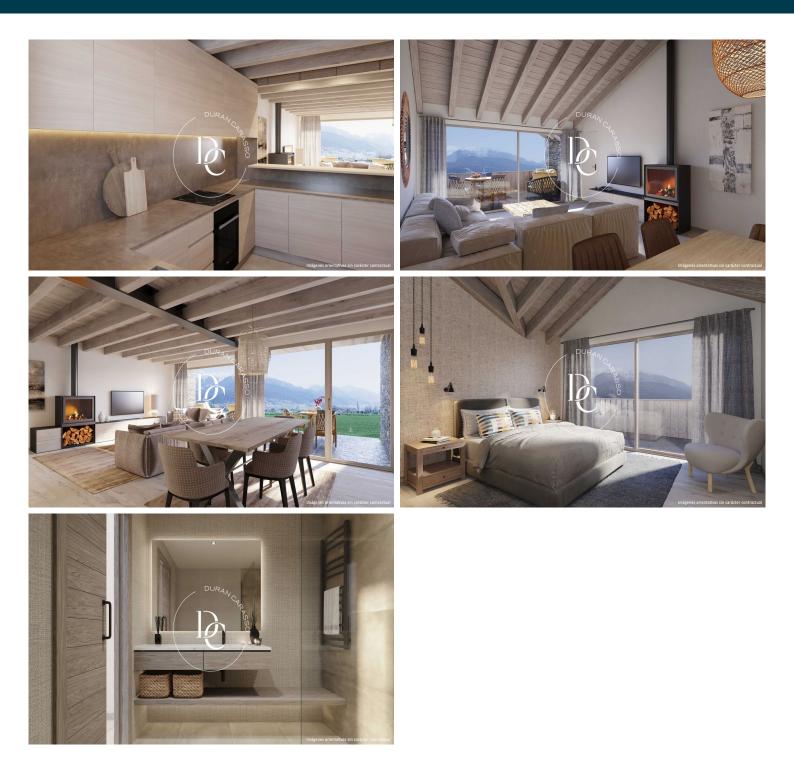

## Price from

Surface Units **€470,000** 99 m² - 150 m² ✓ Pool

✓ Fireplace

- $\checkmark\,$  Mountain views
- ✓ Heating
- Backyard

9

### All / Isòvol

new building (work) with views in All, Isòvol.

, fireplace, garden and heating.