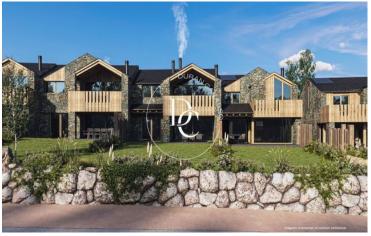

## All / Isòvol

THE FIRST PHASE OF THE PROMOTION IS SOLD.

The SECOND PHASE is now available. Apartments that stand out for housing in very correct spaces an open kitchen, a living room with a generous exit to the private terrace with unbeatable views of the valley, a suite, a full bathroom and two double bedrooms, one of them with access to a private balcony.

The design of the exteriors is designed for low-cost maintenance and an aesthetic typical of the area with finishes of Llívia stone and specially heat-treated wood. And the interiors have finishes of top quality materials and contemporary style.

The community has large garden areas and a communal pool and parking spaces for each property.

La Pleta de All is a residential complex made up of 28 semi-detached houses, with parking and a communal area with a swimming pool, built on a plot of land measuring 5,900 m<sup>2</sup>.