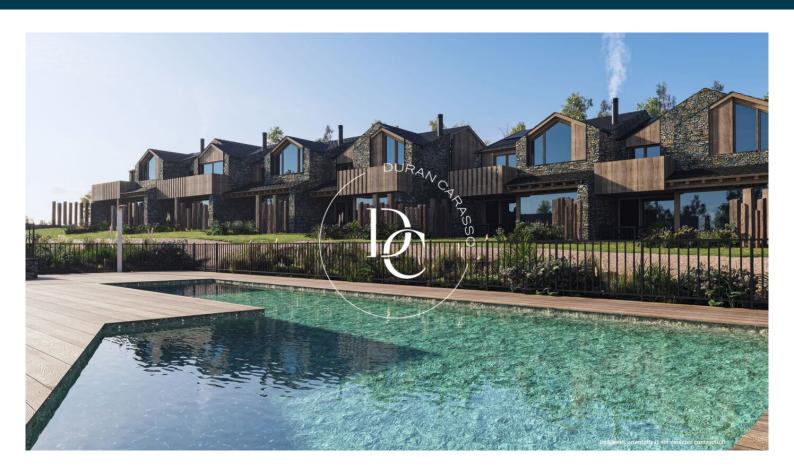

## All / Isòvol

THE FIRST PHASE OF THE PROMOTION IS SOLD.

The SECOND PHASE is now available. Apartments that stand out for housing in very correct spaces an open kitchen, a living room with a generous exit to the private terrace with unbeatable views of the valley, a suite, a full bathroom and two double bedrooms, one of them with access to a private balcony.

The community has large garden areas and a communal pool and parking spaces for each property.

La Pleta de All is a residential complex made up of 28 semi-detached houses, with parking and a communal area with a swimming pool, built on a plot of land measuring 5,900 m<sup>2</sup>.