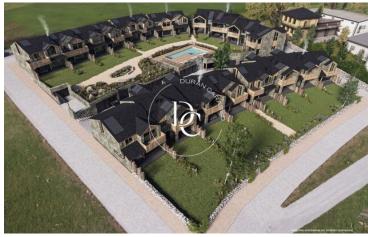

The community has large garden areas and a communal pool and parking spaces for each property.

La Pleta de All is a residential complex made up of 28 semi-detached houses, with parking and a communal area with a swimming pool, built on a plot of land measuring 5,900 m<sup>2</sup>.