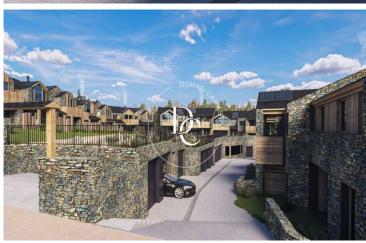

The design of the exteriors is designed for low-cost maintenance and an aesthetic typical of the area with finishes of Llívia stone and specially heat-treated wood. And the interiors have finishes of top quality materials and contemporary style.

The community has large garden areas and a communal pool and parking spaces for each property.

La Pleta de All is a residential complex made up of 28 semi-detached houses, with parking and a communal area with a swimming pool, built on a plot of land measuring 5,900 m<sup>2</sup>.