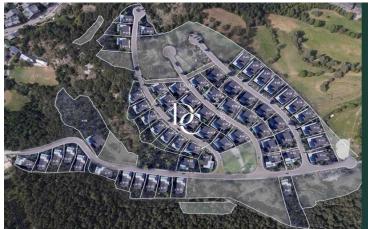

## La Massana / La Massana

La Gonarda Exclusive redefines luxury real estate with 61 homes in a unique residential area, surrounded by natural landscapes and breathtaking views.

Exceptional homes in the ideal location, with minimal environmental impact. Facades designed for views and natural light, pitched roofs, and extensive landscaped areas. Bright interiors and a perfect connection between architecture and nature.

## Units in this development

| Туре  | Unit | Surface              | Price      | State     |
|-------|------|----------------------|------------|-----------|
| House | P-12 | m <sup>2</sup> 748   | €2,680,000 | available |
| House | P-13 | m <sup>2</sup> 533   | €2,320,000 | available |
| House | P-14 | m <sup>2</sup> 554   | €2,365,000 | available |
| House | P-23 | m <sup>2</sup> 589   | €2,390,000 | available |
| House | P-32 | m <sup>2</sup> 530   | €2,300,000 | available |
| House | P-33 | m <sup>2</sup> 576   | €2,360,000 | available |
| House | P-39 | m <sup>2</sup> 525   | €2,300,000 | available |
| House | P-42 | m <sup>2</sup> 525   | €2,290,000 | available |
| House | P-45 | m <sup>2</sup> 525   | €2,330,000 | available |
| House | P-46 | m <sup>2</sup> 525   | €2,305,000 | available |
| House | P-47 | m <sup>2</sup> 525   | €2,305,000 | available |
| House | P-48 | m <sup>2</sup> 525   | €2,305,000 | available |
| House | P-49 | m <sup>2</sup> 525   | €2,300,000 | available |
| House | P-50 | m <sup>2</sup> 526   | €2,303,000 | available |
| House | P-51 | m <sup>2</sup> 1,112 | €3,065,000 | available |
| House | P-53 | m <sup>2</sup> 1,374 | €3,420,000 | available |
| House | P-61 | m <sup>2</sup> 525   | €2,290,000 | available |
| House | P-62 | m <sup>2</sup> 553   | €2,312,000 | available |
| House | P-63 | m <sup>2</sup> 526   | €2,245,000 | available |
| House | P-68 | m <sup>2</sup> 525   | €2,304,000 | available |
| House | P-69 | m <sup>2</sup> 525   | €2,294,000 | available |
| House | P-71 | m <sup>2</sup> 672   | €2,527,000 | available |
| House | P-72 | m <sup>2</sup> 590   | €2,403,000 | available |
| House | P-73 | m <sup>2</sup> 525   | €2,285,000 | available |
| Flat  | P-74 | m <sup>2</sup> 525   | €2,285,000 | available |
| Flat  | P-75 | m <sup>2</sup> 525   | €2,285,000 | available |
| Flat  | P-77 | m <sup>2</sup> 525   | €2,249,000 | available |
| Flat  | P-78 | m <sup>2</sup> 525   | €2,249,000 | available |
| Flat  | P-85 | m <sup>2</sup> 1,094 | €2,980,000 | available |