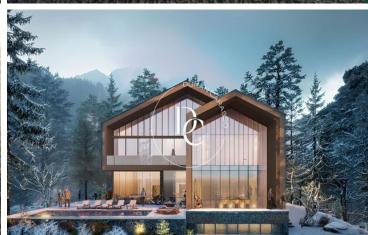

Customize your home with our team of architects from Andorra and a renowned international studio. Homes ranging from 500 m² to 800 m² built on plots starting at 750 m².

Home types:

House M

500 m<sup>2</sup> built

3 bedrooms

4 bathrooms

2 parking spaces

House L

640 m<sup>2</sup> built

4 bedrooms

6 bathrooms

4 parking spaces

Pool

House XL

710 m<sup>2</sup> built

6 bedrooms

6 bathrooms

4 parking spaces

Pool

House XL+

800 m<sup>2</sup> built

6 bedrooms

7 bathrooms

4 parking spaces

Pool

We offer premium urban development, comprehensive project management, and turnkey architecture, ensuring a smooth and stress-free process. Enjoy dream interiors and landscaping that reflect your personal style and promote sustainability, maximizing the value of your investment in Andorra's most sought-after areas.