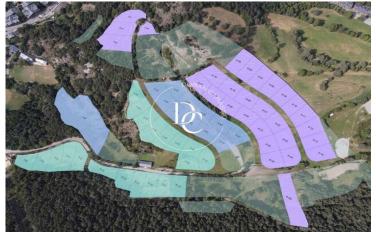

## La Massana / La Massana

La Gonarda Exclusive redefines luxury real estate with 61 homes in a unique residential area, surrounded by natural landscapes and breathtaking views.

Exceptional homes in the ideal location, with minimal environmental impact. Facades designed for views and natural light, pitched roofs, and extensive landscaped areas. Bright interiors and a perfect connection between architecture and nature.

## Units in this development

| Туре  | Unit | Surface              | Price      | State     |
|-------|------|----------------------|------------|-----------|
| House | P-12 | m <sup>2</sup> 748   | €2,680,000 | available |
| House | P-13 | m <sup>2</sup> 533   | €2,320,000 | available |
| House | P-14 | m <sup>2</sup> 554   | €2,365,000 | available |
| House | P-23 | m <sup>2</sup> 589   | €2,390,000 | available |
| House | P-32 | m <sup>2</sup> 530   | €2,300,000 | available |
| House | P-33 | m <sup>2</sup> 576   | €2,360,000 | available |
| House | P-39 | m <sup>2</sup> 525   | €2,300,000 | available |
| House | P-42 | m <sup>2</sup> 525   | €2,290,000 | available |
| House | P-45 | m <sup>2</sup> 525   | €2,330,000 | available |
| House | P-46 | m <sup>2</sup> 525   | €2,305,000 | available |
| House | P-47 | m <sup>2</sup> 525   | €2,305,000 | available |
| House | P-48 | m <sup>2</sup> 525   | €2,305,000 | available |
| House | P-49 | m <sup>2</sup> 525   | €2,300,000 | available |
| House | P-50 | m <sup>2</sup> 526   | €2,303,000 | available |
| House | P-51 | m <sup>2</sup> 1,112 | €3,065,000 | available |
| House | P-53 | m <sup>2</sup> 1,374 | €3,420,000 | available |
| House | P-61 | m <sup>2</sup> 525   | €2,290,000 | available |
| House | P-62 | m <sup>2</sup> 553   | €2,312,000 | available |
| House | P-63 | m <sup>2</sup> 526   | €2,245,000 | available |
| House | P-68 | m <sup>2</sup> 525   | €2,304,000 | available |
| House | P-69 | m <sup>2</sup> 525   | €2,294,000 | available |
| House | P-71 | m <sup>2</sup> 672   | €2,527,000 | available |
| House | P-72 | m <sup>2</sup> 590   | €2,403,000 | available |
| House | P-73 | m <sup>2</sup> 525   | €2,285,000 | available |
| Flat  | P-74 | m <sup>2</sup> 525   | €2,285,000 | available |
| Flat  | P-75 | m <sup>2</sup> 525   | €2,285,000 | available |
| Flat  | P-77 | m <sup>2</sup> 525   | €2,249,000 | available |
| Flat  | P-78 | m <sup>2</sup> 525   | €2,249,000 | available |
| Flat  | P-85 | m <sup>2</sup> 1,094 | €2,980,000 | available |