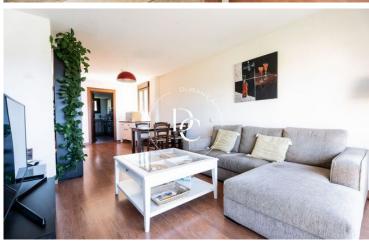

## Llívia / La Cerdanya

Modern apartment at the entrance of the town of Llívia for sunny seasonal rental with views of the Serra del Cadi.

First floor apartment furnished with elevator, 87m² useful distributed in 3 double bedrooms, an office, 2 full bathrooms, equipped kitchen and a very sunny living-dining room with a balcony overlooking the valley. It also has a parking space with a 5m² storage room.

The apartment has parquet flooring, heating with a natural gas boiler and a communal garden area.

The rental is for 5 months to pay €6,000 for the entire season, plus €2,000 deposit, separate expenses. To enjoy an apartment for mountain and ski enthusiasts, do not hesitate to contact us.