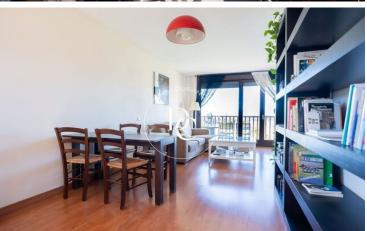

## Llívia / La Cerdanya

Modern apartment at the entrance of the town of Llívia for sunny seasonal rental with views of the Serra del Cadi.

First floor apartment furnished with elevator, 87m² useful distributed in 3 double bedrooms, an office, 2 full bathrooms, equipped kitchen and a very sunny living-dining room with a balcony overlooking the valley. It also has a parking space with a 5m² storage room.

The apartment has parquet flooring, heating with a natural gas boiler and a communal garden area.

The rental is for 5 months to pay €6,000 for the entire season, plus €2,000 deposit, separate expenses. To enjoy an apartment for mountain and ski enthusiasts, do not hesitate to contact us.