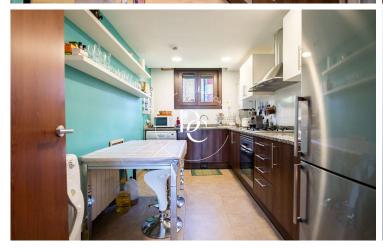

## Llívia / La Cerdanya

Modern apartment at the entrance of the town of Llívia for sunny seasonal rental with views of the Serra del Cadi.

First floor apartment furnished with elevator, 87m² useful distributed in 3 double bedrooms, an office, 2 full bathrooms, equipped kitchen and a very sunny living-dining room with a balcony overlooking the valley. It also has a parking space with a 5m² storage room.

The apartment has parquet flooring, heating with a natural gas boiler and a communal garden area.

The rental is for 5 months to pay €6,000 for the entire season, plus €2,000 deposit, separate expenses. To enjoy an apartment for mountain and ski enthusiasts, do not hesitate to contact us.