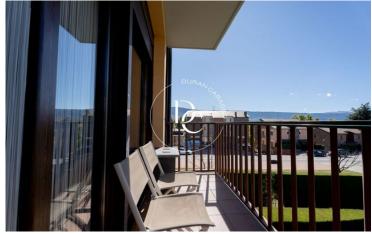

## Llívia / La Cerdanya

Modern apartment at the entrance of the town of Llívia for sunny seasonal rental with views of the Serra del Cadi.

First floor apartment furnished with elevator, 87m² useful distributed in 3 double bedrooms, an office, 2 full bathrooms, equipped kitchen and a very sunny living-dining room with a balcony overlooking the valley. It also has a parking space with a 5m² storage room.