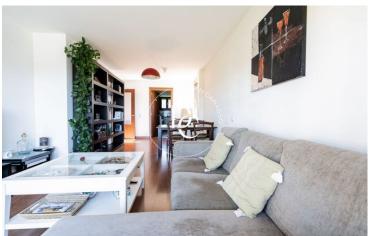

## Llívia / La Cerdanya

Modern apartment at the entrance of the town of Llívia for sunny seasonal rental with views of the Serra del Cadi.

First floor apartment furnished with elevator, 87m² useful distributed in 3 double bedrooms, an office, 2 full bathrooms, equipped kitchen and a very sunny living-dining room with a balcony overlooking the valley. It also has a parking space with a 5m² storage room.

The apartment has parquet flooring, heating with a natural gas boiler and a communal garden area.

The rental is for 5 months to pay €6,000 for the entire season, plus €2,000 deposit, separate expenses. To enjoy an apartment for mountain and ski enthusiasts, do not hesitate to contact us.