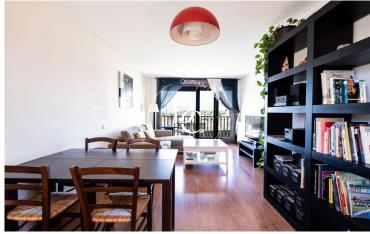

## Llívia / La Cerdanya

Modern apartment at the entrance of the town of Llívia for sunny seasonal rental with views of the Serra del Cadi.

First floor apartment furnished with elevator, 87m² useful distributed in 3 double bedrooms, an office, 2 full bathrooms, equipped kitchen and a very sunny living-dining room with a balcony overlooking the valley. It also has a parking space with a 5m² storage room.

The apartment has parquet flooring, heating with a natural gas boiler and a communal garden area.

The rental is for 5 months to pay €6,000 for the entire season, plus €2,000 deposit, separate expenses. To enjoy an apartment for mountain and ski enthusiasts, do not hesitate to contact us.