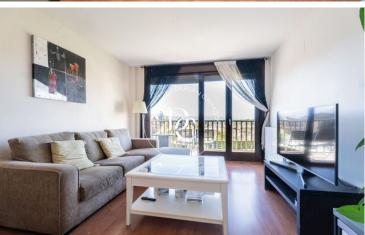

## Llívia / La Cerdanya

Modern apartment at the entrance of the town of Llívia for sunny seasonal rental with views of the Serra del Cadi.

First floor apartment furnished with elevator, 87m² useful distributed in 3 double bedrooms, an office, 2 full bathrooms, equipped kitchen and a very sunny living-dining room with a balcony overlooking the valley. It also has a parking space with a 5m² storage room.

The apartment has parquet flooring, heating with a natural gas boiler and a communal garden area.

The rental is for 5 months to pay €6,000 for the entire season, plus €2,000 deposit, separate expenses. To enjoy an apartment for mountain and ski enthusiasts, do not hesitate to contact us.