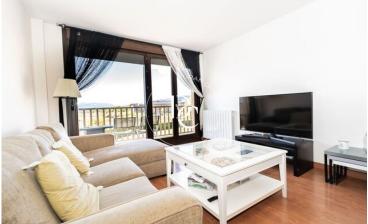

## Llívia / La Cerdanya

Modern apartment at the entrance of the town of Llívia for sunny seasonal rental with views of the Serra del Cadi.

First floor apartment furnished with elevator, 87m² useful distributed in 3 double bedrooms, an office, 2 full bathrooms, equipped kitchen and a very sunny living-dining room with a balcony overlooking the valley. It also has a parking space with a 5m² storage room.

The apartment has parquet flooring, heating with a natural gas boiler and a communal garden area.

The rental is for 5 months to pay €6,000 for the entire season, plus €2,000 deposit, separate expenses. To enjoy an apartment for mountain and ski enthusiasts, do not hesitate to contact us.