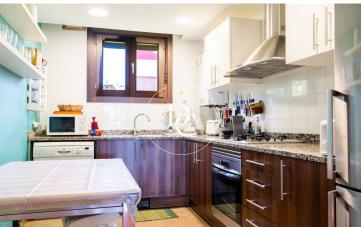

## Llívia / La Cerdanya

Modern apartment at the entrance of the town of Llívia for sunny seasonal rental with views of the Serra del Cadi.

First floor apartment furnished with elevator, 87m² useful distributed in 3 double bedrooms, an office, 2 full bathrooms, equipped kitchen and a very sunny living-dining room with a balcony overlooking the valley. It also has a parking space with a 5m² storage room.

The apartment has parquet flooring, heating with a natural gas boiler and a communal garden area.

The rental is for 5 months to pay €6,000 for the entire season, plus €2,000 deposit, separate expenses. To enjoy an apartment for mountain and ski enthusiasts, do not hesitate to contact us.