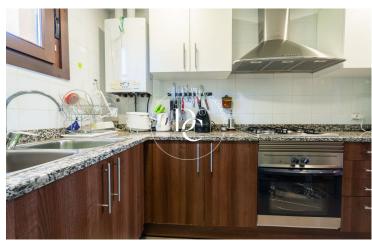

## Llívia / La Cerdanya

Modern apartment at the entrance of the town of Llívia for sunny seasonal rental with views of the Serra del Cadi.

First floor apartment furnished with elevator, 87m² useful distributed in 3 double bedrooms, an office, 2 full bathrooms, equipped kitchen and a very sunny living-dining room with a balcony overlooking the valley. It also has a parking space with a 5m² storage room.