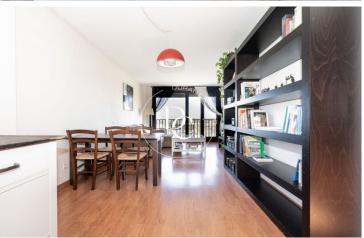

## Llívia / La Cerdanya

Modern apartment at the entrance of the town of Llívia for sunny seasonal rental with views of the Serra del Cadi.

First floor apartment furnished with elevator, 87m² useful distributed in 3 double bedrooms, an office, 2 full bathrooms, equipped kitchen and a very sunny living-dining room with a balcony overlooking the valley. It also has a parking space with a 5m² storage room.

The apartment has parquet flooring, heating with a natural gas boiler and a communal garden area.

The rental is for 5 months to pay €6,000 for the entire season, plus €2,000 deposit, separate expenses. To enjoy an apartment for mountain and ski enthusiasts, do not hesitate to contact us.