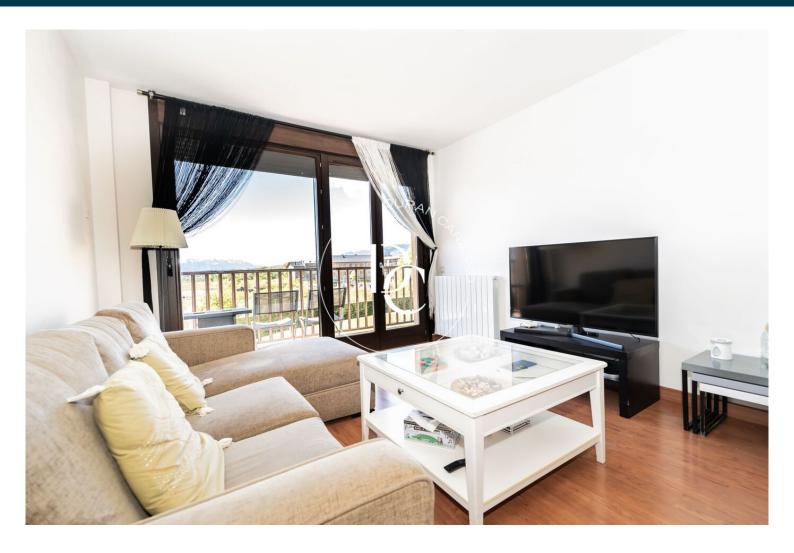

## Llívia / La Cerdanya

Modern apartment at the entrance of the town of Llívia for sunny seasonal rental with views of the Serra del Cadi.

First floor apartment furnished with elevator, 87m² useful distributed in 3 double bedrooms, an office, 2 full bathrooms, equipped kitchen and a very sunny living-dining room with a balcony overlooking the valley. It also has a parking space with a 5m² storage room.

The apartment has parquet flooring, heating with a natural gas boiler and a communal garden area.

The rental is for 5 months to pay €6,000 for the entire season, plus €2,000 deposit, separate expenses. To enjoy an apartment for mountain and ski enthusiasts, do not hesitate to contact us.