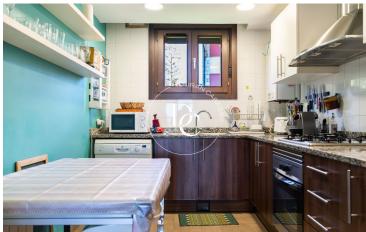

## Llívia / La Cerdanya

Modern apartment at the entrance of the town of Llívia for sunny seasonal rental with views of the Serra del Cadi.

First floor apartment furnished with elevator, 87m² useful distributed in 3 double bedrooms, an office, 2 full bathrooms, equipped kitchen and a very sunny living-dining room with a balcony overlooking the valley. It also has a parking space with a 5m² storage room.

The apartment has parquet flooring, heating with a natural gas boiler and a communal garden area.

The rental is for 5 months to pay €6,000 for the entire season, plus €2,000 deposit, separate expenses. To enjoy an apartment for mountain and ski enthusiasts, do not hesitate to contact us.